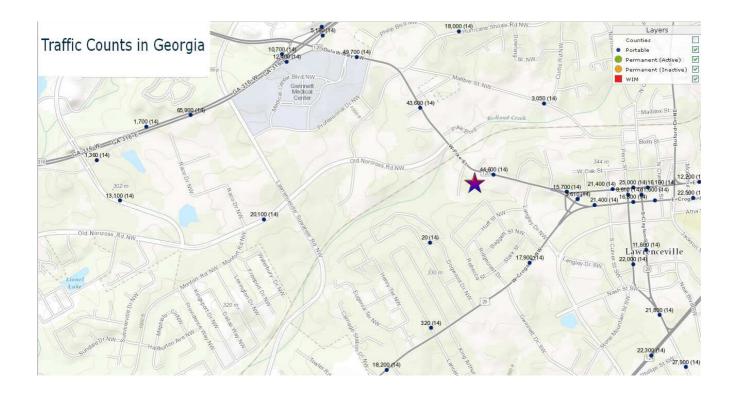

## **Executive Summary**

- Owner occupied and/or investment property.
- Beautiful one-story, brick, glass and stone office/retail building.
- Stable, successful tenants.
- Extremely visible monument signage at the road. (+/- 44,600 vehicles per day pass by the sign)
- Tenant spaces can remain leased or be combined into one.
- Quality construction, high-end finishes.
- Excellent opportunity for *flexible* investment property in a strengthening market.

#### Location, Location

- Located 1 mile from GA-316, a major traffic artery connecting Athens with Atlanta.
- Located less than 1 mile from a major hospital.
- Located 2.5 miles from the county airport
- Located directly on GA-120, a major East-West artery connecting Gwinnett, North Fulton, Cobb and Paulding counties
- Highly visible with direct road frontage and lighted marquee signage.

#### 430 West Pike Street, Lawrenceville, GA 30046

Investment Memorandum

WEND

| 2013 Demographics        |                |  |
|--------------------------|----------------|--|
|                          | <u>1 Mile</u>  |  |
| Daytime Population       | 12,129         |  |
| Households               | 3,594          |  |
| Average Household Income | \$49,639       |  |
|                          | 3 Mile         |  |
| Daytime Population       | 77,494         |  |
| Households               | 22,664         |  |
| Average Household Income | \$64,206       |  |
|                          | <u> 5 Mile</u> |  |
| Daytime Population       | 196,582        |  |
| Households               | 63,494         |  |
| Average Household Income | \$77,435       |  |