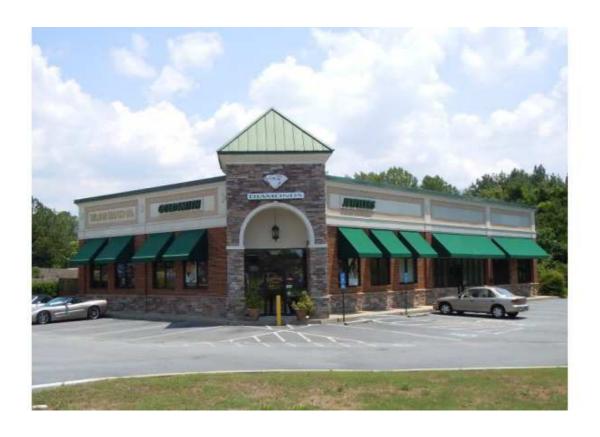

| \$9,208                   |
| Occupancy        | currently 100%            |
| Sales Price      | \$575,125 (\$125/sf)      |



| Suite | Tenant                     | Sq. Ft. |
|-------|----------------------------|---------|
| Α     | Goldsmith Jewelers         | 2,101   |
| В     | Michael Garrison Financial | 1,250   |
| С     | TrendiEmage (hair stylist) | 1,250   |

#### Location, Location

- Located 1 mile from GA-316, a major traffic artery connecting Athens with Atlanta.
- Located less than 1 mile from a major hospital.
- Located 2.5 miles from the county airport
- Located directly on GA-120, a major East-West artery connecting Gwinnett, North Fulton, Cobb and Paulding counties
- Highly visible with direct road frontage and lighted marquee signage.

#### Suite B



## Photos





## Plat and Maps





## 430 West Pike Street, Lawrenceville, GA 30046 Investment Memorandum





Page | 8



#### 430 West Pike Street, Lawrenceville, GA 30046

Investment Memorandum





WEND

| 2013 Demographics        |                |  |
|--------------------------|----------------|--|
|                          | <u>1 Mile</u>  |  |
| Daytime Population       | 12,129         |  |
| Households               | 3,594          |  |
| Average Household Income | \$49,639       |  |
|                          | 3 Mile         |  |
| Daytime Population       | 77,494         |  |
| Households               | 22,664         |  |
| Average Household Income | \$64,206       |  |
|                          | <u> 5 Mile</u> |  |
| Daytime Population       | 196,582        |  |
| Households