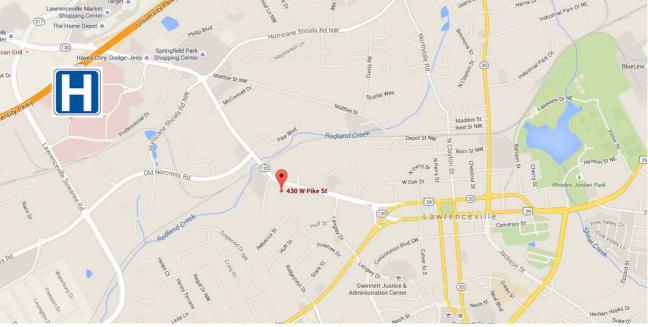

## Plat and Maps

#### Location, Location

- Located 1 mile from GA-316, a major traffic artery connecting Athens with Atlanta.
- Located less than 1 mile from a major hospital.
- Located 2.5 miles from the county airport
- Located directly on GA-120, a major East-West artery connecting Gwinnett, North Fulton, Cobb and Paulding counties
- Highly visible with direct road frontage and lighted marquee signage.