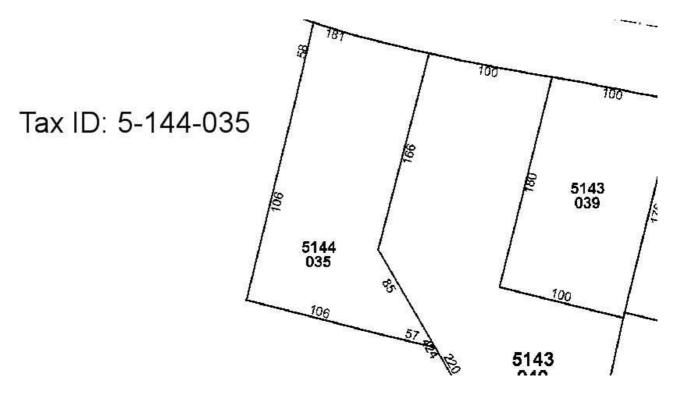

## Plat and Maps

## **Property Information**

| Property Address | 430 W. Pike Street        |
|------------------|---------------------------|
|                  | Lawrenceville, GA 30046   |
| County           | Gwinnett                  |
| Lot Size         | +/- 24,829 sf (.57 acres) |
| Building Size    | +/- 4,601sf               |
| Year Built       | 2002                      |
| Zoning           | BG003                     |
| Parking          | 21 spaces                 |
| 2014 Taxes       | \$9,208                   |
| Occupancy        | currently 100%            |
| Sales Price      | \$575,125 (\$125/sf)      |