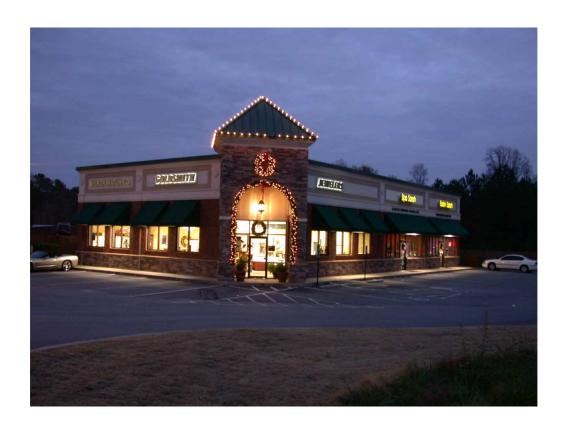

Investment Memorandum for

# 430 W. Pike Street

Lawrenceville, GA 30046



For the Acquisition of

Multi-Tenant Retail/Office Building



### Contents

| Executive Summary             | 3  |
|-------------------------------|----|
| Property Information          | 4  |
| Floor Plans                   | 5  |
| Photos                        | 6  |
| Plat and Maps                 | 7  |
| Demographics & Traffic Counts | 10 |
| About the Area                | 11 |

#### For More Information:

Michael D. Wendt, CCIM Wendt Corporate Realty Services, Inc. Michael@WendtCRS.com (770) 873.1770

## **Executive Summary**

- Owner occupied and/or investment property.
- Beautiful one-story, brick, glass and stone office/retail building.
- Stable, successful tenants.
- Extremely visible monument signage at the road. (+/- 44,600 vehicles per day pass by the sign)
- Tenant space