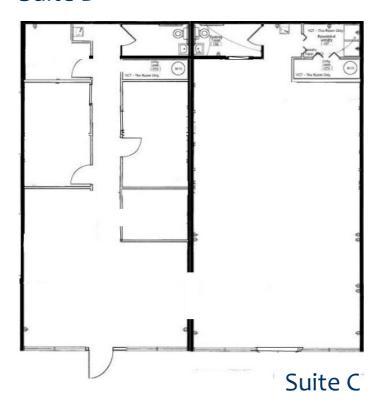

14 Taxes       | \$9,208                   |
| Occupancy        | currently 100%            |
| Sales Price      | \$575,125 (\$125/sf)      |



| Suite | Tenant                     | Sq. Ft. |
|-------|----------------------------|---------|
| Α     | Goldsmith Jewelers         | 2,101   |
| В     | Michael Garrison Financial | 1,250   |
| С     | TrendiEmage (hair stylist) | 1,250   |

#### Location, Location

- Located 1 mile from GA-316, a major traffic artery connecting Athens with Atlanta.
- Located less than 1 mile from a major hospital.
- Located 2.5 miles from the county airport
- Located directly on GA-120, a major East-West artery connecting Gwinnett, North Fulton, Cobb and Paulding counties
- Highly visible with direct road frontage and lighted marquee signage.

#### Suite B



## Photos





## Plat and Maps





## 430 West Pike Street, Lawrenceville, GA 30046 Investment Memorandum





Page | 8



#### 430 West Pike Street, Lawrenceville, GA 30046

Investment Memorandum





WEND

| 2013 Demographics        |                |  |
|--------------------------|----------------|--|
|                          | <u>1 Mile</u>  |  |
| Daytime Population       | 12,129         |  |
| Households               | 3,594          |  |
| Average Household Income | \$49,639       |  |
|                          | 3 Mile         |  |
| Daytime Population       | 77,494         |  |
| Households               | 22,664         |  |
| Average Household Income | \$64,206       |  |
|                          | <u> 5 Mile</u> |  |
| Daytime Population       | 196,582        |  |