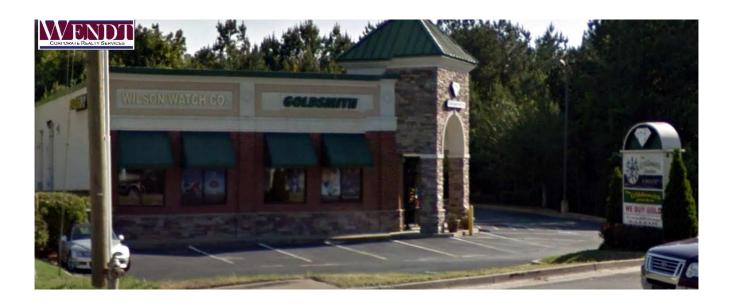

## Photos

## **Executive Summary**

- Owner occupied and/or investment property.
- Beautiful one-story, brick, glass and stone office/retail building.
- Stable, successful tenants.
- Extremely visible monument signage at the road. (+/- 44,600 vehicles per day pass by the sign)
- Tenant spaces can remain leased or be combined into one.
- Quality construction, high-end finishes.
- Excellent opportunity for *flexible* investment property in a strengthening market.

## **Property Information**

| Property Address | 430 W. Pike Street        |
|------------------|---------------------------|
|                  | Lawrenceville, GA 30046   |
| County           | Gwinnett                  |
| Lot Size         | +/- 24,829 sf (.57 acres) |
| Building Size    | +/- 4,601sf               |
| Year Built       | 2002                      |
| Zoning           | BG003                     |
| Parking          | 21 spaces                 |
| 2014 Taxes       | \$9,208                   |
| Occupancy        | currently 100%            |
| Sales Price      | \$575,125 (\$125/sf)      |