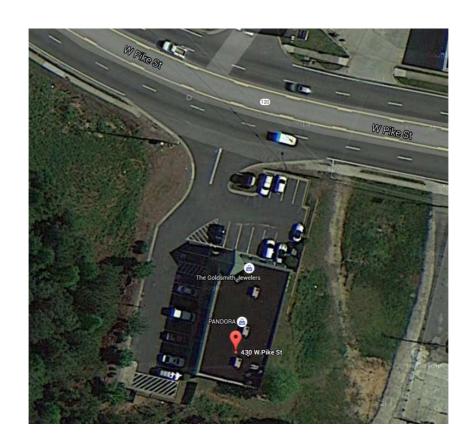

## Photos

## **Property Information**

| Property Address | 430 W. Pike Street        |
|------------------|---------------------------|
|                  | Lawrenceville, GA 30046   |
| County           | Gwinnett                  |
| Lot Size         | +/- 24,829 sf (.57 acres) |
| Building Size    | +/- 4,601sf               |
| Year Built       | 2002                      |
| Zoning           | BG003                     |
| Parking          | 21 spaces                 |
| 2014 Taxes       | \$9,208                   |
| Occupancy        | currently 100%            |
| Sales Price      | \$575,125 (\$125/sf)      |