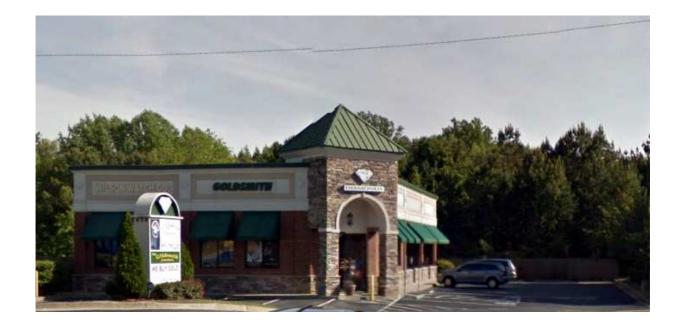

into one.
- Quality construction, high-end finishes.
- Excellent opportunity for *flexible* investment property in a strengthening market.

Currently being offered at: \$575,125.00

## **Property Information**

| Property Address | 430 W. Pike Street        |
|------------------|---------------------------|
|                  | Lawrenceville, GA 30046   |
| County           | Gwinnett                  |
| Lot Size         | +/- 24,829 sf (.57 acres) |
| Building Size    | +/- 4,601sf               |
| Year Built       | 2002                      |
| Zoning           | BG003                     |
| Parking          | 21 spaces                 |
| 2014 Taxes       | \$9,208                   |
| Occupancy        | currently 100%            |
| Sales Price      | \$575,125 (\$125/sf)      |



| Suite | Tenant                     | Sq. Ft. |
|-------|----------------------------|---------|
| Α     | Goldsmith Jewelers         | 2,101   |
| В     | Michael Garrison Financial | 1,250   |
| С     | TrendiEmage (hair stylist) | 1,250   |

#### Location, Location

- Located 1 mile from GA-316, a major traffic artery connecting Athens with Atlanta.
- Located less than 1 mile from a major hospital.
- Located 2.5 miles from the county airport
- Located directly on GA-120, a major East-West artery connecting Gwinnett, North Fulton, Cobb and Paulding counties
- Highly visible with direct road frontage and lighted marquee signage.

#### Suite B



## Photos





## Plat and Maps





## 430 West Pike Street, Lawrenceville, GA 30046 Investment Memorandum





Page | 8



#### 430 West Pik