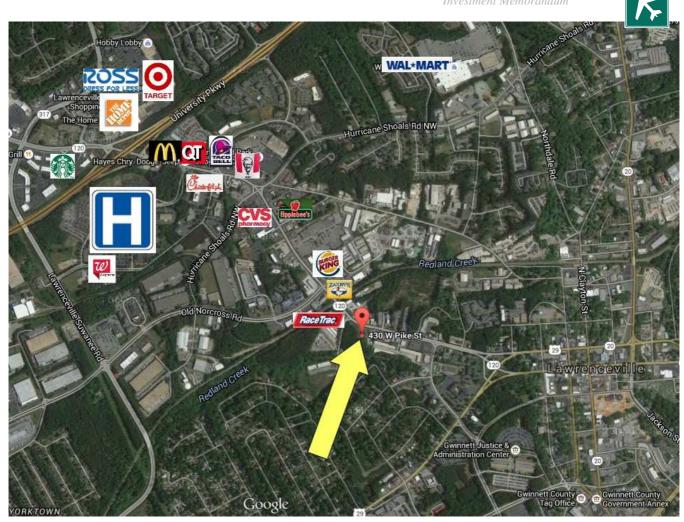

#### Location, Location

- Located 1 mile from GA-316, a major traffic artery connecting Athens with Atlanta.
- Located less than 1 mile from a major hospital.
- Located 2.5 miles from the county airport
- Located directly on GA-120, a major East-West artery connecting Gwinnett, North Fulton, Cobb and Paulding counties
- Highly visible with direct road frontage and lighted marquee signage.

#### About the Area

Lawrenceville is home to <u>Gwinnett Medical Center</u>. GMC is a non-profit, 500-bed health care network based in Gwinnett County. It comprises two hospitals, plus several supporting medical facilities, with more than 4,300 employees and more than 800 affiliated physicians. The flagship campus of GMC is located in Lawrenceville near the intersection of Hwy 316 and Duluth Highway 120.

(The property is less than a mile to the entrance to the hospital)

Within Lawrenceville there are two public colleges:

- Gwinnett Technical College
- Georgia Gwinnett College

Lawrenceville is also home to Briscoe Field/Gwinnett County Airport. The airport is located on approximately 500 acres and with its single 6,021-foot-long by 100-foot-wide runway it handles all light general aviation and most corporate jet aircraft in operation today.

(The property is approximately 2.5 miles from the airport)

The City of Lawrenceville has purchased land across the street and will soon start developing new buildings.