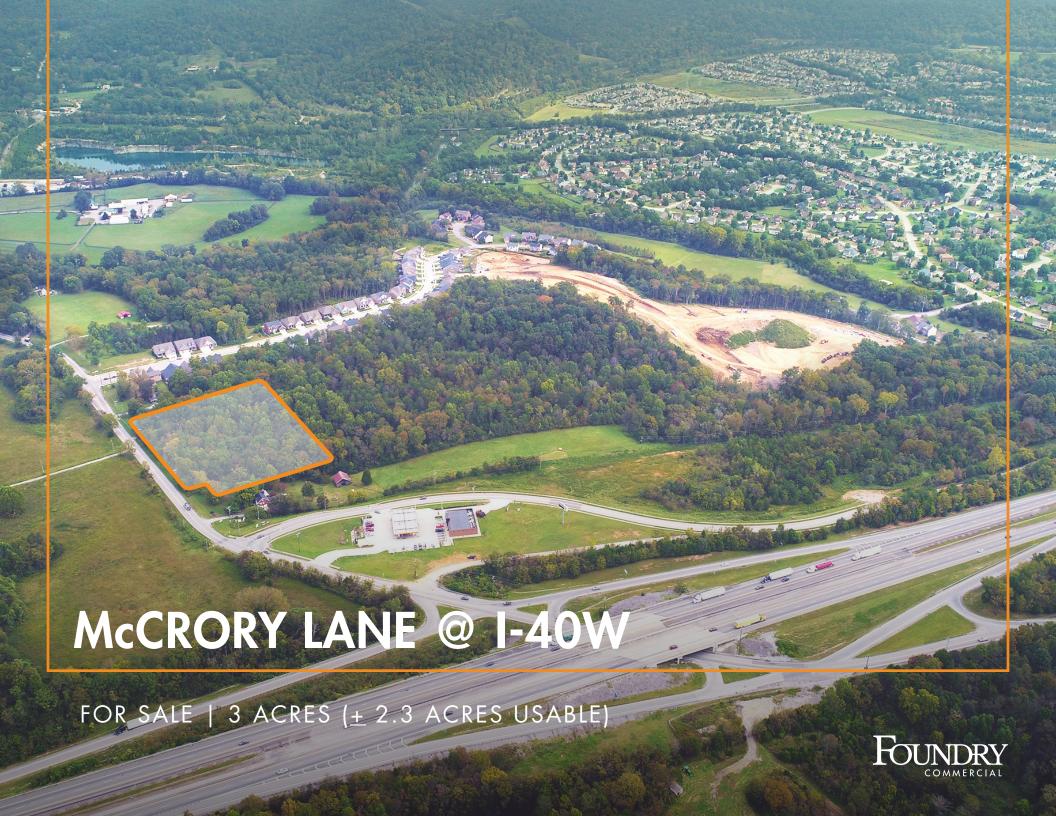

## **PROPERTY DETAILS**

| Location       | McCrory Lane at I-40 West                                               |
|----------------|-------------------------------------------------------------------------|
| Site Size      | 3 AC (± 2.3 Acres Usable)                                               |
| Frontage       | 340' on McCrory Lane                                                    |
| Parcel         | #126-00-0-058                                                           |
| Utilities      | Available                                                               |
| County         | Davidson                                                                |
| Potential Uses | Neighborhood Retail   Townhome<br>Community   Single Family Residential |

## **PROPERTY HIGHLIGHTS**

- Less than 20 minutes from downtown Nashville
- 3 acres ( $\pm$  2.3 acres usable) located off the McCrory lane exit of 1-40W
- Efficient parcel shape
- Close proximity to new residential developments: Travis Trace, Boone Trace, Lexington Point and Avondale Park
- 1,000+ new homes within a 2 mile radius
- Efficient parcel shape & flat topography