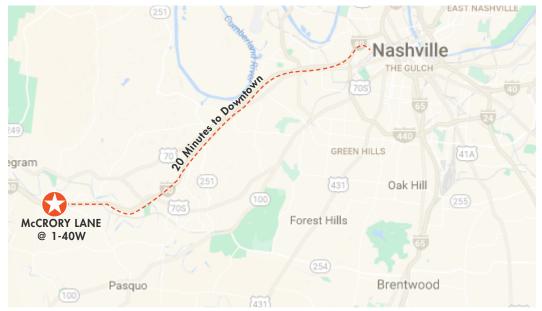

## **PROPERTY HIGHLIGHTS**

- Less than 20 minutes from downtown Nashville
- 3 acres ( $\pm$  2.3 acres usable) located off the McCrory lane exit of 1-40W
- Efficient parcel shape
- Close proximity to new residential developments: Travis Trace, Boone Trace, Lexington Point and Avondale Park
- 1,000+ new homes within a 2 mile radius
- Efficient parcel shape & flat topography