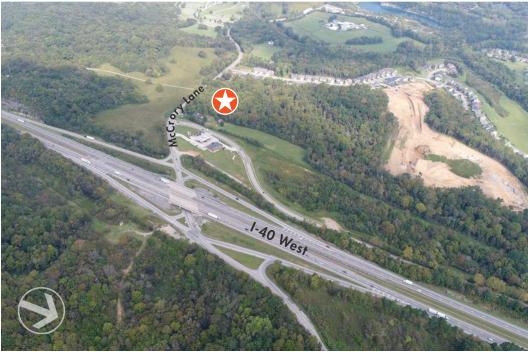

## **PROPERTY HIGHLIGHTS**

- Less than 20 minutes from downtown Nashville
- 3 acres ( $\pm$  2.3 acres usable) located off the McCrory lane exit of 1-40W
- Efficient parcel shape
- Close proximity to new residential developments: Travis Trace, Boone Trace, Lexington Point and Avondale Park
- 1,000+ new homes within a 2 mile radius
- Efficient parcel shape & flat topography