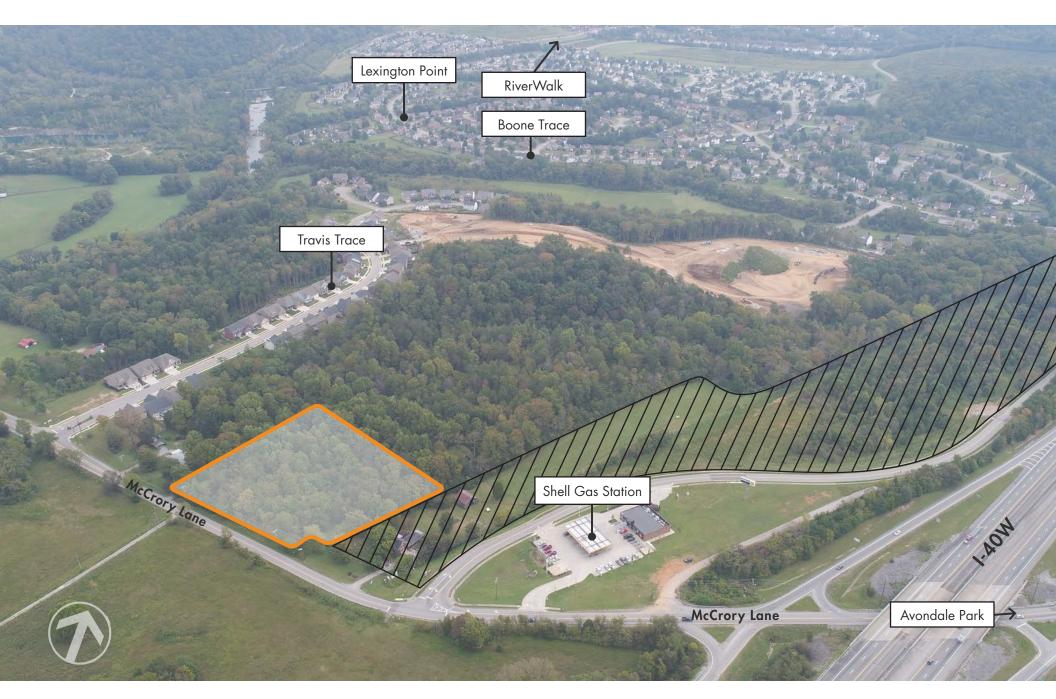

## **PROPERTY DETAILS**

| Location       | McCrory Lane at I-40 West                                               |
|----------------|-------------------------------------------------------------------------|
| Site Size      | 3 AC (± 2.3 Acres Usable)                                               |
| Frontage       | 340' on McCrory Lane                                                    |
| Parcel         | #126-00-0-058                                                           |
| Utilities      | Available                                                               |
| County         | Davidson                                                                |
| Potential Uses | Neighborhood Retail   Townhome<br>Community   Single Family Residential |

## **PROPERTY HIGHLIGHTS**

- Less than 20 minutes from downtown Nashville
- 3 acres ( $\pm$  2.3 acres usable) located off the McCrory lane exit of 1-40W
- Efficient parcel shape
- Close proximity to new residential developments: Travis Trace, Boone Trace, Lexington Point and Avondale Park
- 1,000+ new homes within a 2 mile radius
- Efficient parcel shape & flat topography