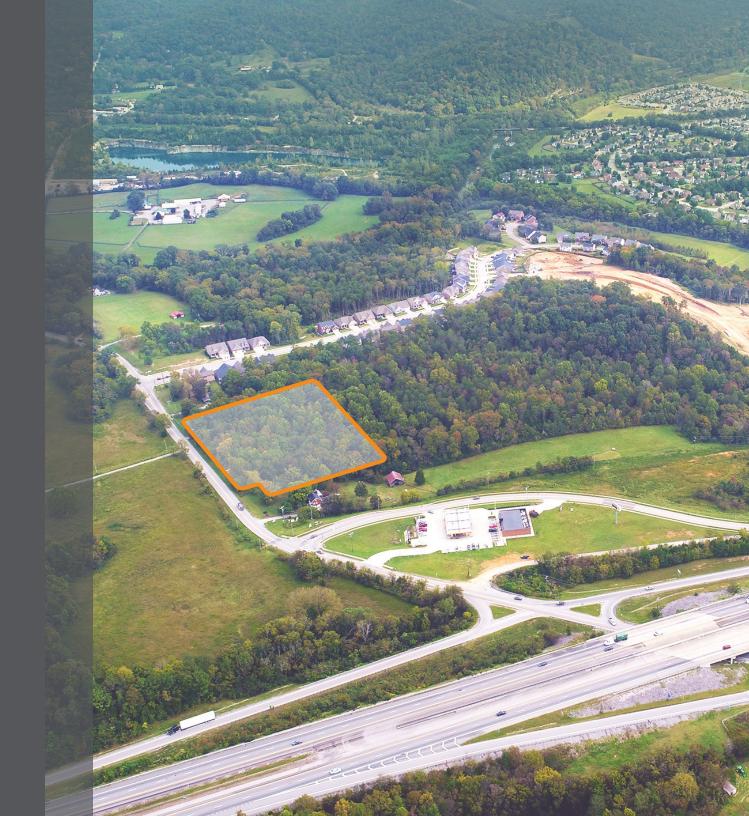

## **PROPERTY DETAILS**

| Location       | McCrory Lane at I-40 West                                               |
|----------------|-------------------------------------------------------------------------|
| Site Size      | 3 AC (± 2.3 Acres Usable)                                               |
| Frontage       | 340' on McCrory Lane                                                    |
| Parcel         | #126-00-0-058                                                           |
| Utilities      | Available                                                               |
| County         | Davidson                                                                |
| Potential Uses | Neighborhood Retail   Townhome<br>Community   Single Family Residential |

## **PROPERTY HIGHLIGHTS**

- Less than 20 minutes from downtown Nashville
- 3 acres ( $\pm$  2.3 acres usable) located off the McCrory lane exit of 1-40W
- Efficient parcel shape
- Close proximity to new residential developments: Travis Trace, Boone Trace, Lexington Point and Avondale Park
- 1,000+ new homes within a 2 mile radius
- Efficient parcel shape & flat topography

# **SITE OVERVIEW**

McCRORY LANE @ 1-40W NASHVILLE, TN