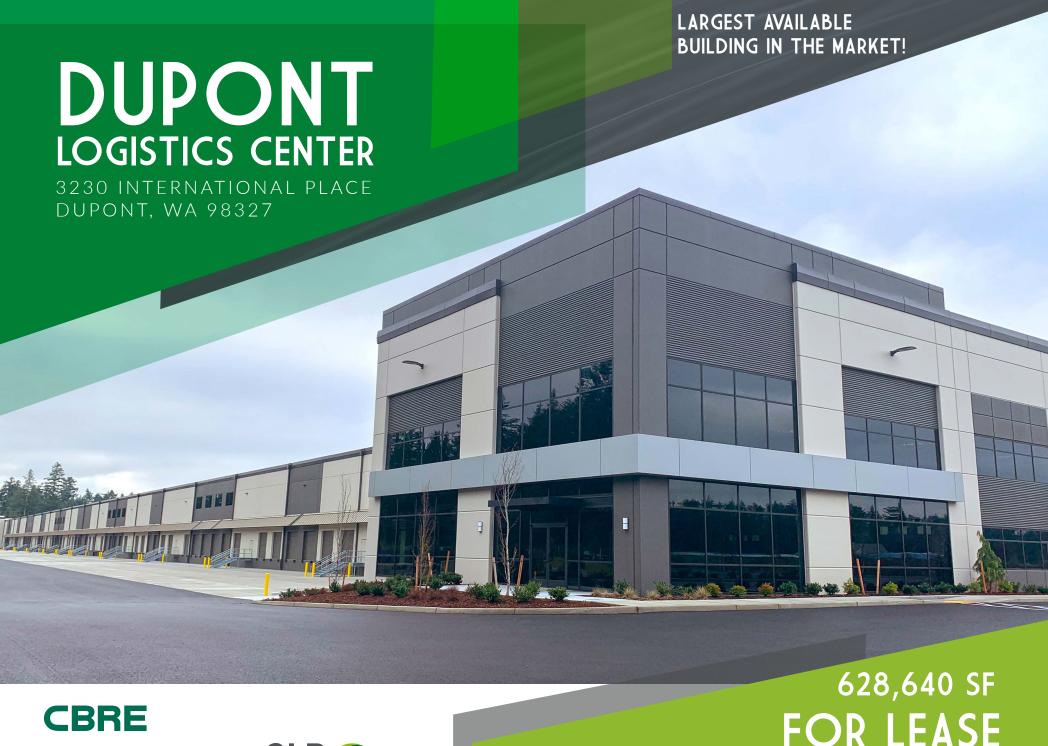

# DUPONT LOGISTICS CENTER

3230 INTERNATIONAL PLACE DUPONT, WA 98327

**VIEW WEBSITE** 