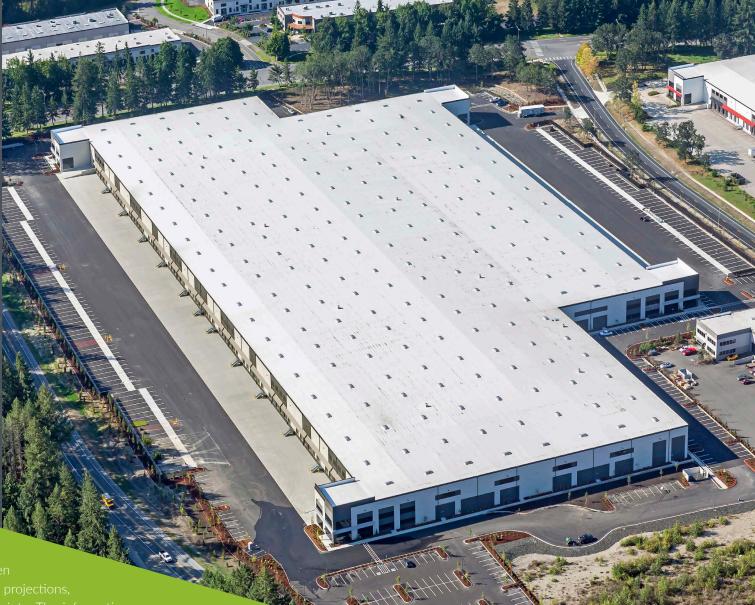

#### **CONSTRUCTION 100% COMPLETE!**

| Building Size:      | 628,640 SF                 |
|---------------------|----------------------------|
| Site Size:          | ±32.16 acres               |
| Clear Height:       | 36'                        |
| Loading Doors:      | 103 DH, 4 GL               |
| Power:              | 3,000 amps, 480/277        |
| Warehouse Lighting: | LED                        |
| Slab:               | 7"                         |
| Truck Court:        | 130'+                      |
| Column Spacing:     | 56' x 50'                  |
| Location:           | ±1 mile from I-5, exit 119 |
| Trailer Stalls:     | 127                        |
|                     |                            |