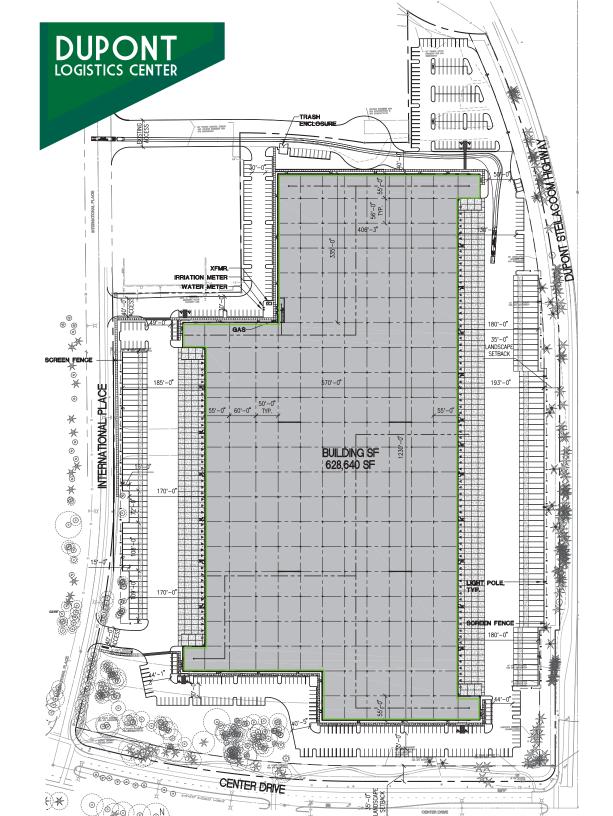

#### **CONSTRUCTION 100% COMPLETE!**

| Building Size:      | 628,640 SF                 |
|---------------------|----------------------------|
| Site Size:          | ±32.16 acres               |
| Clear Height:       | 36'                        |
| Loading Doors:      | 103 DH, 4 GL               |
| Power:              | 3,000 amps, 480/277        |
| Warehouse Lighting: | LED                        |
| Slab:               | 7"                         |
| Truck Court:        | 130'+                      |
| Column Spacing:     | 56' x 50'                  |
| Location:           | ±1 mile from I-5, exit 119 |
| Trailer Stalls:     | 127                        |
|                     |                            |