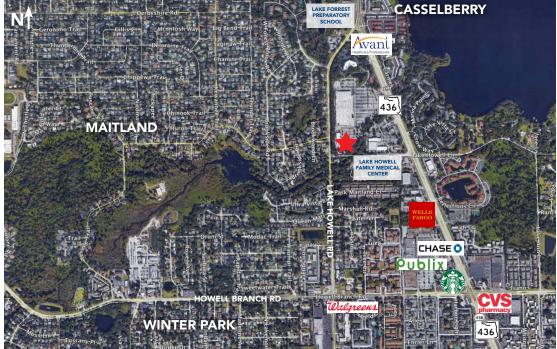

## LAKE HOWELL SQUARE 1241 SEMORAN BLVD, CASSELBERRY, FL 32707

# **AVAILABLE FOR LEASE**

- FULL BUILDING AVAILABLE
- Up to 45,862 SF contiguous space
- Perfect for Medical, Office, Day Care, Non-Profit, Retail, Showroom, GSA
- An abundance of Retail, Restaurants, Banking and Housing nearby
- Direct access to Semoran Blvd. (SR 436) bordering Winter Park & surrounding communities
- Building & monument signage available
- Ample parking with cross-easement access Additional parking can be made available
- Owned by Benderson Development, one of America's largest privately held real estate companies
- Financially strong ownership with a 60 year history as an exceptional Landlord encompassing over 700 properties and 40mm square feet nationwide
- Incentives and Tenant Improvements Available
- Asking Rate: "Negotiable"

### TRAFFIC COUNTS

On Semoran Blvd: +/-**52,000** vehicles/day On Lake Howell Rd: +/-**10,000** vehicles/day