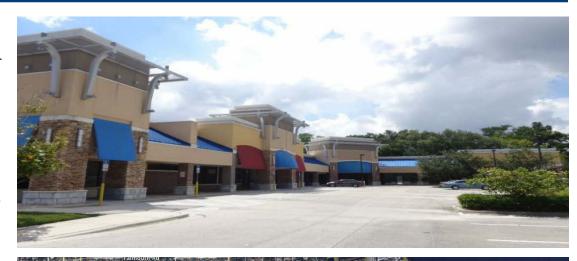

## LAKE HOWELL SQUARE 1241 SEMORAN BLVD, CASSELBERRY, FL 32707

# **AVAILABLE FOR LEASE**

- FULL BUILDING AVAILABLE
- Up to 45,862 SF contiguous space
- Perfect for Medical, Office, Day Care, Non-Profit, Retail, Showroom, GSA
- An abundance of Retail, Restaurants, Banking and Housing nearby
- Direct access to Semoran Blvd. (SR 436) bordering Winter Park & surrounding communities
- Building & monument signage available
- Ample parking with cross-easement access Additional parking can be made available
- Owned by Benderson Development, one of America's largest privately held real estate companies
- Financially strong ownership with a 60 year history as an exceptional Landlord encompassing over 700 properties and 40mm square feet nationwide
- Incentives and Tenant Improvements Available
- Asking Rate: "Negotiable"