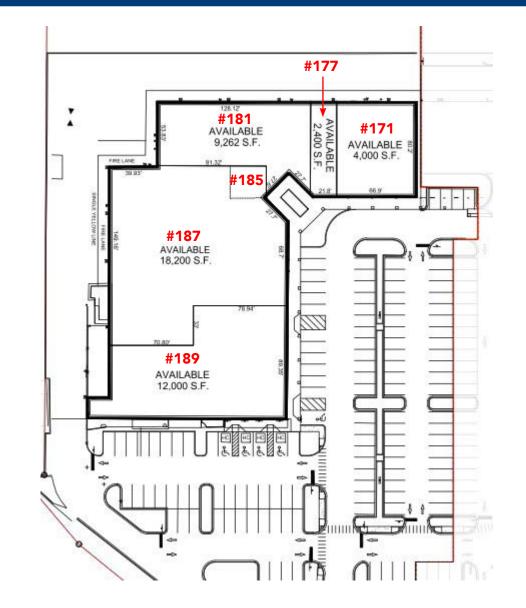

## LAKE HOWELL SQUARE 1241 SEMORAN BLVD, CASSELBERRY, FL 32707

# **AVAILABLE FOR LEASE**

- FULL BUILDING AVAILABLE
- Up to 45,862 SF contiguous space
- Perfect for Medical, Office, Day Care, Non-Profit, Retail, Showroom, GSA
- An abundance of Retail, Restaurants, Banking and Housing nearby
- Direct access to Semoran Blvd. (SR 436) bordering Winter Park & surrounding communities
- Building & monument signage available
- Ample parking with cross-easement access Additional parking can be made available
- Owned by Benderson Development, one of America's largest privately held real estate companies
- Financially strong ownership with a 60 year history as an exceptional Landlord encompassing over 700 properties and 40mm square feet nationwide
- Incentives and Tenant Improvements Available
- Asking Rate: "Negotiable"