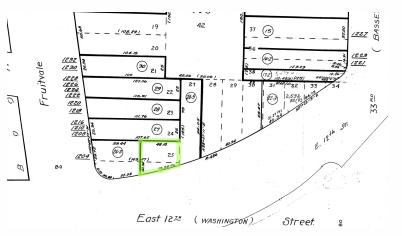

## FOR LEASE: ±2,000 SF LOT

Across From Fruitvale BART

## 3216 E. 12TH STREET, OAKLAND, CA

- Total Square Feet Available: ±2,000 SF
- Zoning: \$15 (Transit Oriented Development)
- Location: Directly across the street from Fruitvale BART (3 stops to San Francisco)
- 1 Block off I-880 Freeway with convenient quick access to anywhere in the Bay Area and Alameda
- For Lease at \$0.98 PSF Month/gross