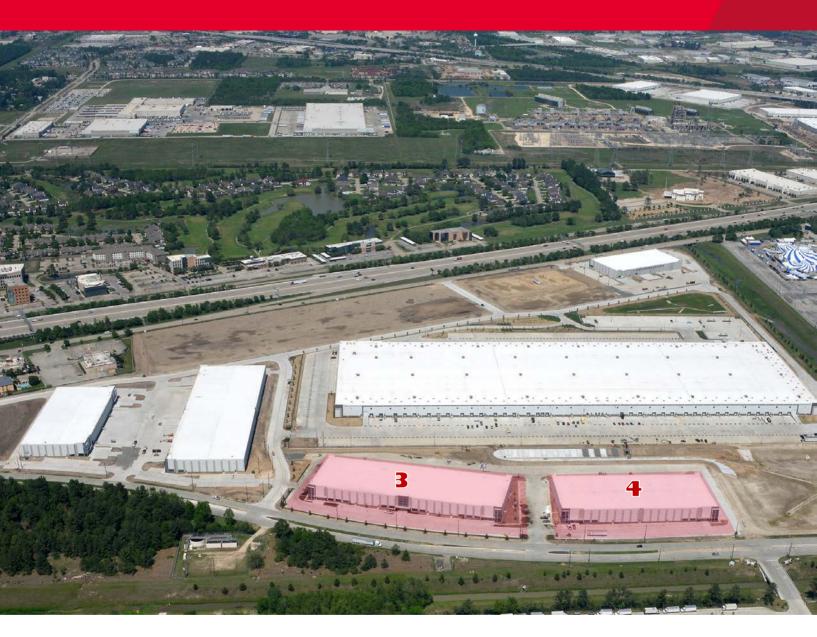

#### BUILDING 3-8550 Fallbrook Dr.

- 90,000 SF divisible
- 155 parking spaces
- Truck court: 130'
- Building depth: 180'
- 30' clear
- ESFR sprinklers

#### **BUILDING 4-8502 Fallbrook Dr.**

- 76,000 SF divisible
- 143 parking spaces
- Truck court: 130'
- Building depth: 190'
- 30' clear
- ESFR sprinklers

Jim Foreman 713 963 2824 Jim.foreman@cushwake.com Allison Bergmann 713 963 2865 Allison.bergmann@cushwake.com