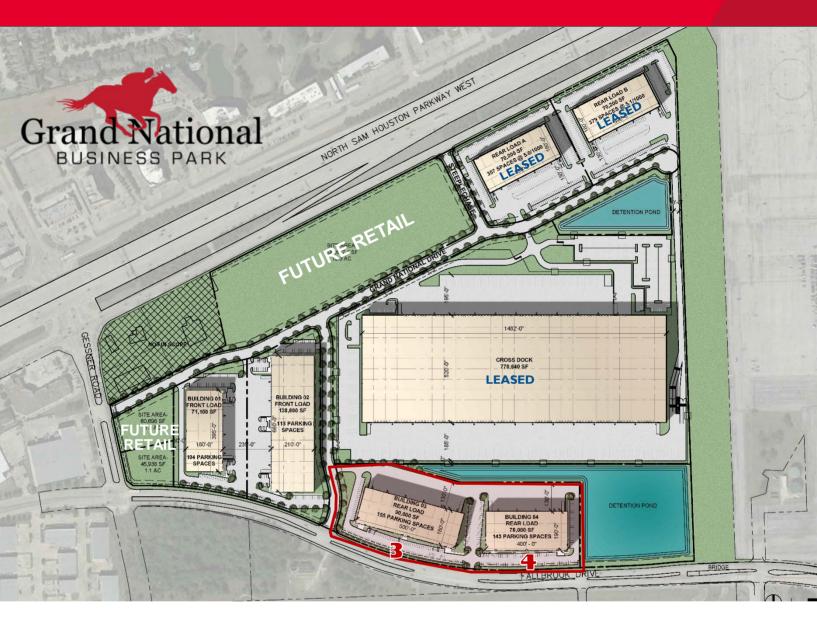

### **PROPERTY HIGHLIGHTS**

- Located in Class A Business Park with Beltway frontage at Gessner Rd.
- 106-acre master-planned and deed restricted park
- 2 Rear Load Buildings Available: 76,000 SF and 90,000 SF – can be subdivided
- 30' clear
- ESFR sprinklers
- 130' truck courts
- Dock high, rear-load configuration with ramped endcaps
- Easy access to Beltway 8, TX-249, US-290, and I-45

#### BUILDING 3-8550 Fallbrook Dr.

- 90,000 SF divisible
- 155 parking spaces
- Truck court: 130'
- Building depth: 180'
- 30' clear
- ESFR sprinklers

#### **BUILDING 4-8502 Fallbrook Dr.**

- 76,000 SF divisible
- 143 parking spaces
- Truck court: 130'
- Building depth: 190'
- 30' clear
- ESFR sprinklers

Jim Foreman 713 963 2824 Jim.foreman@cushwake.com Allison Bergmann 713 963 2865 Allison.bergmann@cushwake.com