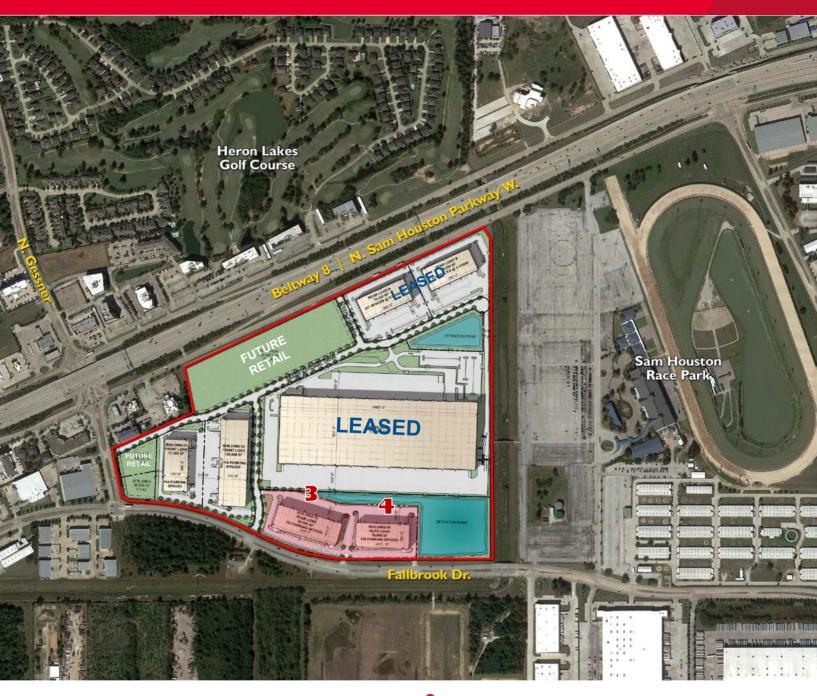

### **PROPERTY HIGHLIGHTS**

- Located in Class A Business Park with Beltway frontage at Gessner Rd.
- 106-acre master-planned and deed restricted park
- 2 Rear Load Buildings Available: 76,000 SF and 90,000 SF – can be subdivided
- 30' clear
- ESFR sprinklers
- 130' truck courts
- Dock high, rear-load configuration with ramped endcaps
- Easy access to Beltway 8, TX-249, US-290, and I-45

#### BUILDING 3-8550 Fallbrook Dr.

- 90,000 SF divisible
- 155 parking spaces
- Truck court: 130'
- Building depth: 180'
- 30' clear
- ESFR sprinklers

#### **BUILDING 4-8502 Fallbrook Dr.**

- 76,000 SF divisible
- 143 parking spaces
- Truck court: 130'
- Building depth: 190'
- 30' clear
- ESFR sprinklers

Jim Foreman 713 963 2824 Jim.foreman@cushwake.com Allison Bergmann 713 963 2865 Allison.bergmann@cushwake.com