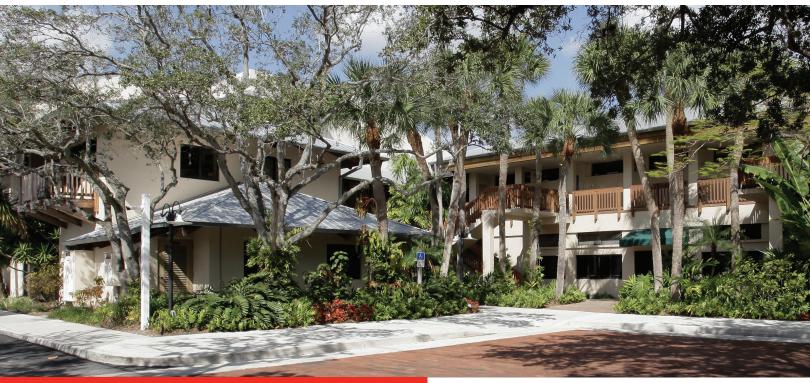

## COLEE HAMMOCK EXECUTIVE PLAZA 1512 E. BROWARD BOULEVARD FORT LAUDERDALE, FL

## **PROPERTY FEATURES**

- Located less than 1/2 mile east of Federal Highway on East Broward Boulevard in downtown Fort Lauderdale, three blocks from famous Las Olas Boulevard shopping and restaurants.
- Abundant free parking.
- This development contains approximately 32,000 rentable square feet of office space located on three (3) floors.
- Amenities include conference rooms, outdoor collaboration areas and a swimming pool.
- Full power backup generators; hurricane resistant windows.
- 100 MB fiber optic AT&T feed; 4 GB fiber optic back bone.
- 4/1,000 sf parking ratio.
- Located on approximately 88,100 square feet of land (2.02 acres).
- Zoning: RO (Residential Office).