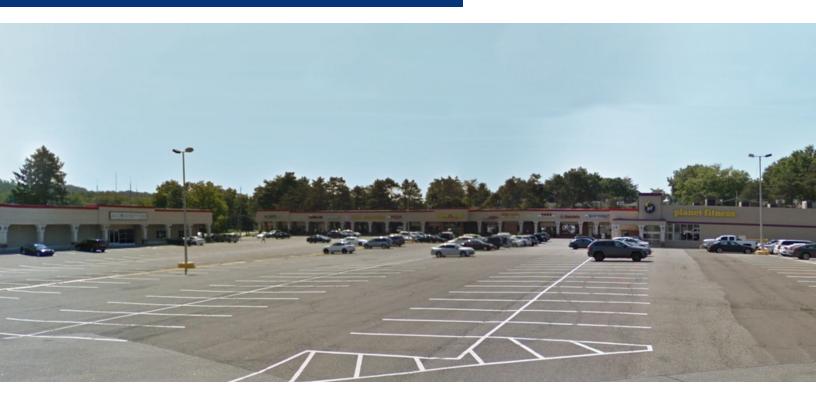

## **PROPERTY OVERVIEW**

**Retail Space For Lease** 

## **PROPERTY HIGHLIGHTS**

- Available Immediately: 1,860 SF and 5,100 SF
- Space #9: 5,100 SF Former Restaurant
- Prime Retail Site
- Strong Residential Marketplace
- **Excellent Access and Visibility**
- Traffic Count: 25,223 Vehicles per Day