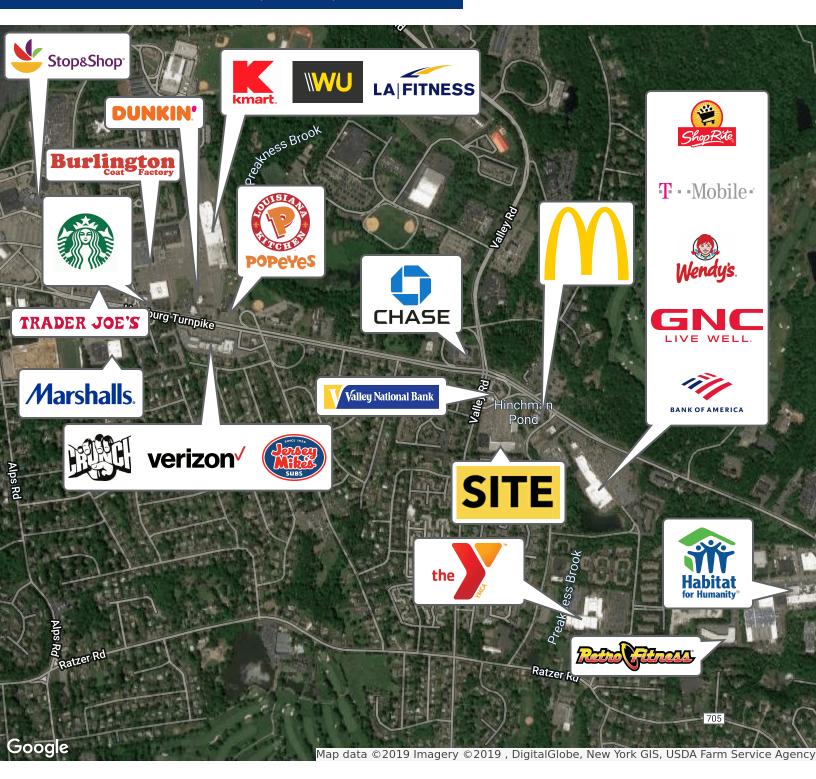

## **OFFERING SUMMARY**

Available SF: 1,861 - 5,100 SF Lease Rate: Call For Details

57,000 SF **Building Size:** 

#### **NEIGHBORING TENANTS**























# pharmacy b

## **PROPERTY OVERVIEW**

**Retail Space For Lease** 

## **PROPERTY HIGHLIGHTS**

- Available Immediately: 1,860 SF and 5,100 SF
- Space #9: 5,100 SF Former Restaurant
- Prime Retail Site
- Strong Residential Marketplace
- **Excellent Access and Visibility**
- Traffic Count: 25,223 Vehicles per Day

FOR MORE INFORMATION CONTACT:

### **DONALD GOLDSTEIN**

201.703.9700 x117

dgoldstein@thegoldsteingroup.com





777 HAMBURG TURNPIKE, WAYNE, NJ 07470



FOR MORE INFORMATION CONTACT:

#### **DONALD GOLDSTEIN**

201.703.9700 x117

d goldstein @ the goldstein group.com





777 HAMBURG TURNPIKE, WAYNE, NJ 07470



FOR MORE INFORMATION CONTACT:

#### **DONALD GOLDSTEIN**

201.703.9700 x117

d goldstein @ the goldstein group.com





777 HAMBURG TURNPIKE, WAYNE, NJ 07470



FOR MORE INFORMATION CONTACT:

#### **DONALD GOLDSTEIN**

201.703.9700 x117

dgoldstein@thegoldsteingroup.com





777 HAMBURG TURNPIKE, WAYNE, NJ 07470



| POPULATION          | 1 MILE    | 2 MILES   | 3 MILES   |
|---------------------|-----------|-----------|-----------|
| Total population    | 9,098     | 29,146    | 69,213    |
| Median age          | 42.3      | 42.1      | 41.0      |
| Median age (Male)   | 40.4      | 39.9      | 38.4      |
| Median age (Female) | 43.9      | 43.9      | 43.7      |
| HOUSEHOLDS & INCOME | 1 MILE    | 2 MILES   | 3 MILES   |
| Total households    | 3,415     | 9,579     | 22,093    |
|