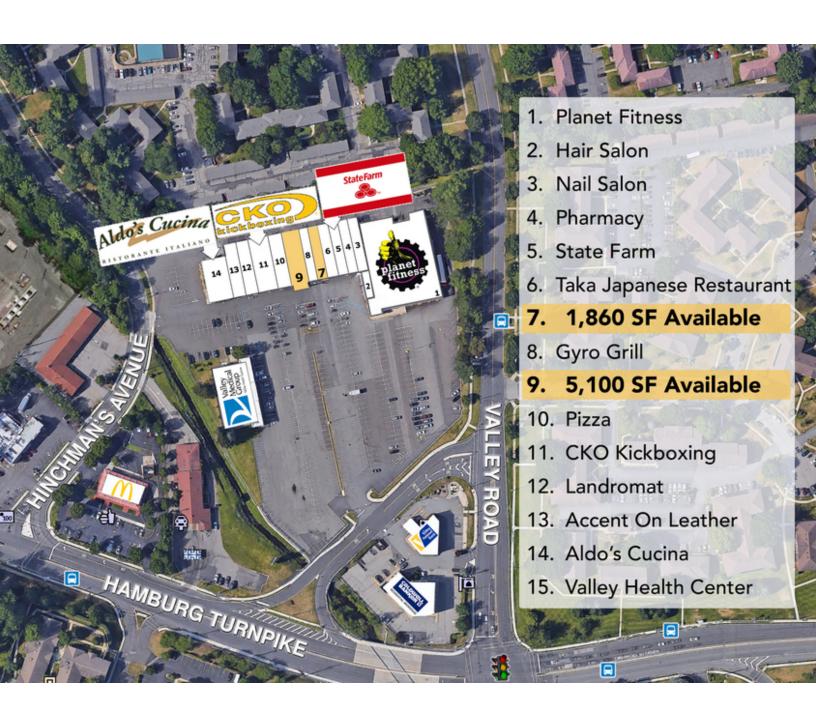

## **OFFERING SUMMARY**

Available SF: 1,861 - 5,100 SF Lease Rate: Call For Details

57,000 SF **Building Size:** 

## **PROPERTY HIGHLIGHTS**

- Available Immediately: 1,860 SF and 5,100 SF
- Space #9: 5,100 SF Former Restaurant
- Prime Retail Site
- Strong Residential Marketplace
- **Excellent Access and Visibility**
- Traffic Count: 25,223 Vehicles per Day