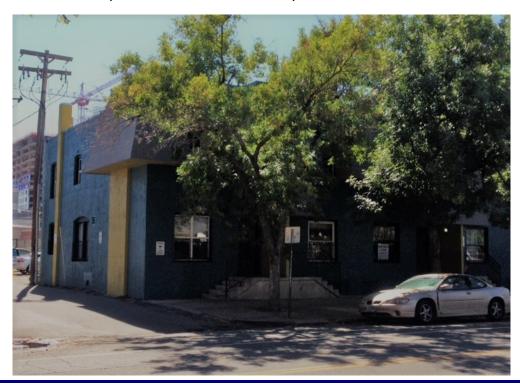

# CBD: 11th/Bannock - OFFICE CONDO END UNIT FOR LEASE 1,280 SF+ Bsmt = 1,680 Available.

**LOCATION** 128 W 11th Ave, Denver, CO 80204 (Unit 10), East End toward Broadway.

PREMIER! On the edge of the Central Business District, just South of Denver Art Museum,

LOT/ZONING: 1,280 sf. Zoning: D-GT. Many office and quasi-retail uses possible. PARKING: One dedicated parking space behind unit. Other: street and pay lots.

BUILDING: 10 office condo units. YOC: 1930; renovated, 2-story.

 ${\mathbb R}$ 

UNIT 10: End unit: 1,280 SF + basement 400 sf = 1,680 sf. Lots of natural light.

Remodeled with great finishes. Efficient lay-out with reception, 3-4 offices, 2 restrooms (1 has large shower), full kitchen and 95% efficient HVAC.