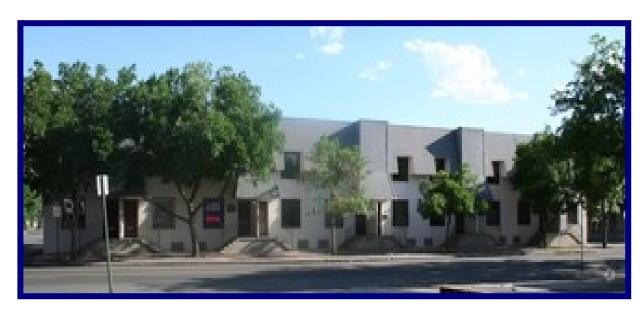

# CBD: 11th/Bannock - OFFICE CONDO END UNIT FOR LEASE 1,280 SF+ Bsmt = 1,680 Available.

**LOCATION** 128 W 11th Ave, Denver, CO 80204 (Unit 10), East End toward Broadway.

PREMIER! On the edge of the Central Business District, just South of Denver Art Museum,

LOT/ZONING: 1,280 sf. Zoning: D-GT. Many office and quasi-retail uses possible. PARKING: One dedicated parking space behind unit. Other: street and pay lots.

BUILDING: 10 office condo units. YOC: 1930; renovated, 2-story.