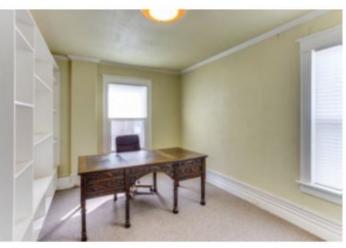

 ${\mathbb R}$ 

UNIT 10: End unit: 1,280 SF + basement 400 sf = 1,680 sf. Lots of natural light.

Remodeled with great finishes. Efficient lay-out with reception, 3-4 offices, 2 restrooms (1 has large shower), full kitchen and 95% efficient HVAC.