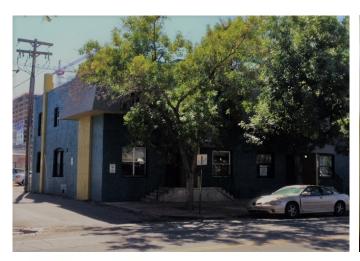

# CBD: 11th/Bannock - OFFICE CONDO END UNIT FOR LEASE 1,280 SF+ Bsmt = 1,680 Available.

**LOCATION** 128 W 11th Ave, Denver, CO 80204 (Unit 10), East End toward Broadway.

PREMIER! On the edge of the Central Business District, just South of Denver Art Museum,

LOT/ZONING: 1,280 sf. Zoning: D-GT. Many office and quasi-retail uses possible. PARKING: One dedicated parking space behind unit. Other: street and pay lots.

BUILDING: 10 office condo units. YOC: 1930; renovated, 2-story.

 ${\mathbb R}$ 

UNIT 10: End unit: 1,280 SF + basement 400 sf = 1,680 sf. Lots of natural light.

Remodeled with great finishes. Efficient lay-out with reception, 3-4 offices, 2 restrooms (1 has large shower), full kitchen and 95% efficient HVAC.