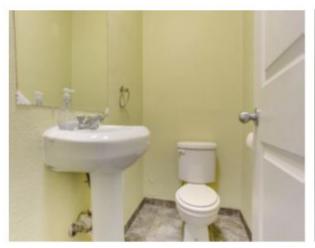

 ${\mathbb R}$ 

UNIT 10: End unit: 1,280 SF + basement 400 sf = 1,680 sf. Lots of natural light.

Remodeled with great finishes. Efficient lay-out with reception, 3-4 offices, 2 restrooms (1 has large shower), full kitchen and 95% efficient HVAC.