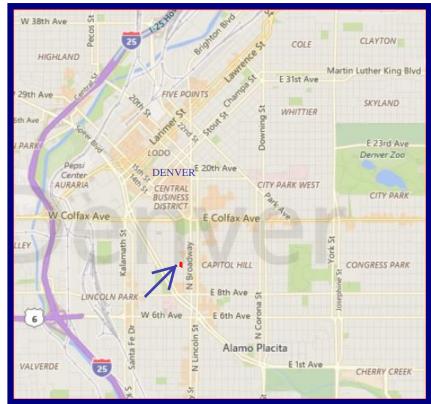

# CBD: 11th/Bannock - OFFICE CONDO END UNIT FOR LEASE 1,280 SF+ Bsmt = 1,680 Available.

**LOCATION** 128 W 11th Ave, Denver, CO 80204 (Unit 10), East End toward Broadway.

PREMIER! On the edge of the Central Business District, just South of Denver Art Museum,

Denver City/County Municipal buildings, USPS, Denver Main Public Library, Civic Center Park, the State Capitol, public parking garages, buslines, etc.

**SIGNAGE:** Your name here: Sign by the building entry door to unit on W 11th Ave.