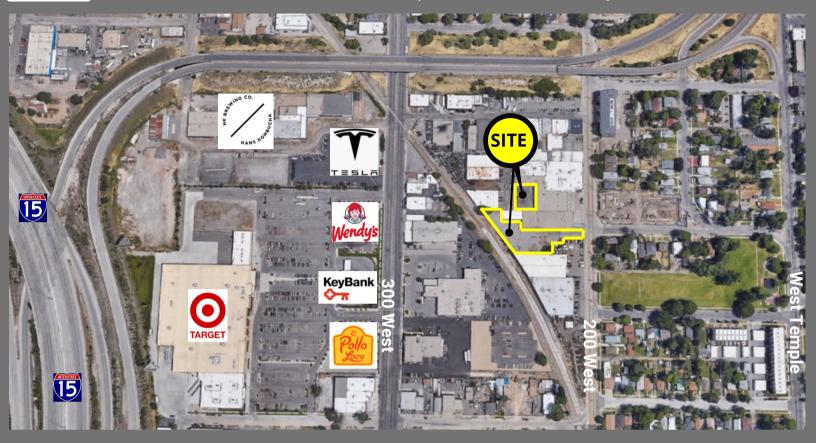

## SALT LAKE PAVED AND FENCED YARD FOR LEASE

1050 SOUTH 200 WEST, SALT LAKE CITY, UTAH 84101

## **TRAVEL TIMES**

TRAX STATION 1300 SOUTH 1 MIN

I-15 ACCESS 2 MINS

I-80 ACCESS 5 MINS

S.R. 201 ACCESS 5 MINS

DOWNTOWN SALT LAKE 8 MINS

SALT LAKE INTERNATIONAL AIRPORT 12 MINS

CONTACT 801.617.1700 DEREK KLOPFER COLTER SMITH