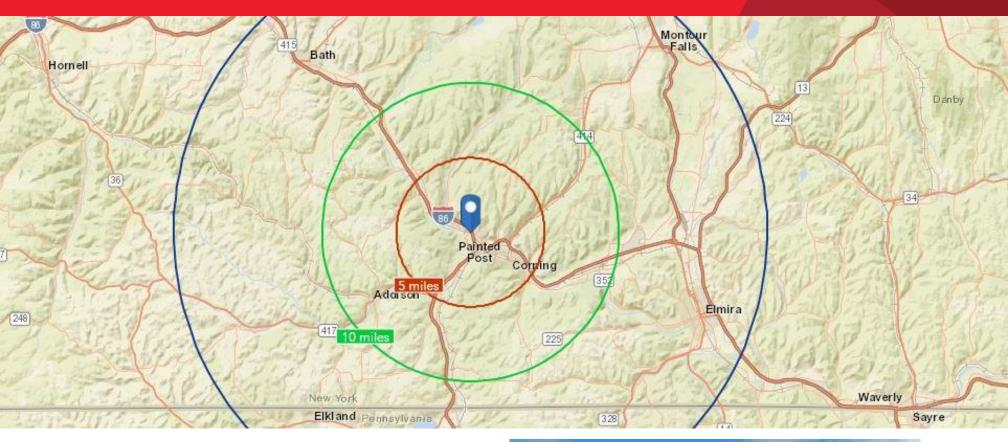

# FOR LEASE 125 Victory Highway Painted Post, NY

| Demographic       | 5 Miles       | 10 Miles | 20 Miles |
|-------------------|---------------|----------|----------|
| Population        | 24,553        | 42,967   | 162,862  |
| Households        | 10,739        | 17,942   | 65,536   |
| Average Income    | \$51,117      | \$53,069 | \$47,950 |
| Daytime Employees | 14,525        | 20,156   | 75,251   |
| Source            | ESRI BAO 2016 |          |          |