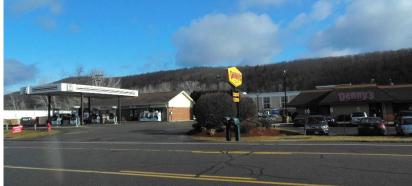

### Location Highlights

- Borders new Dunkin Donuts w/ Tesla charging station
- · Across road from 7-11, Holiday Inn Express, Denny's and Victory Highway Wesleyan Church
- Located at exit 43 off of I-86 with over 27,000 AADT
- Minutes to I-390
- This exit is one of the main entrances to Corning Inc's Sullivan Park, Sitel's Call Center, Guthrie Health Works, and Incubator Works