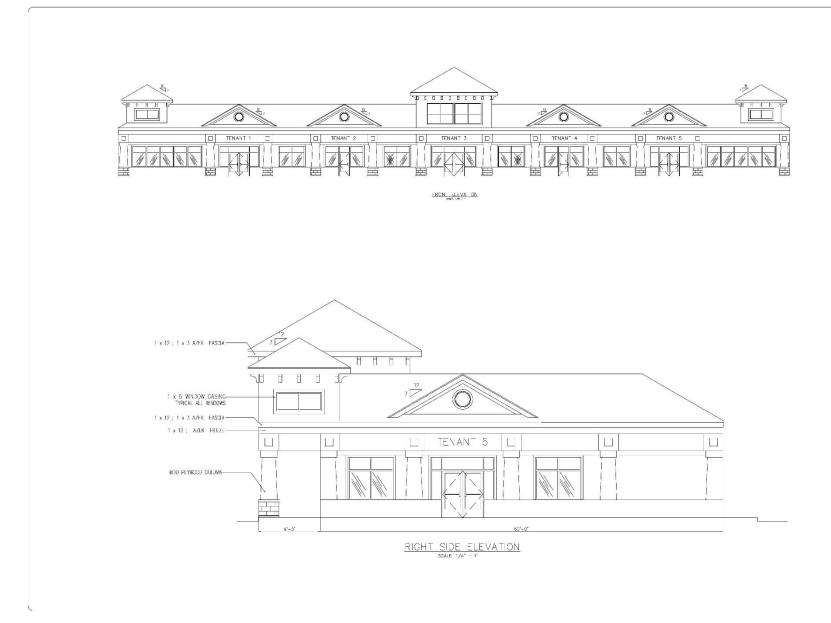

# **Proposed Retail Plaza**

## **Property Highlights**

Proposed, new 12,000 SF plaza to be built in 2018:

- Spaces will be vanilla shells
- · Room for drive-thru on end cap
- Property will be restricted against major competitor of Dunkin Donuts
- This is a great location for retail or office use