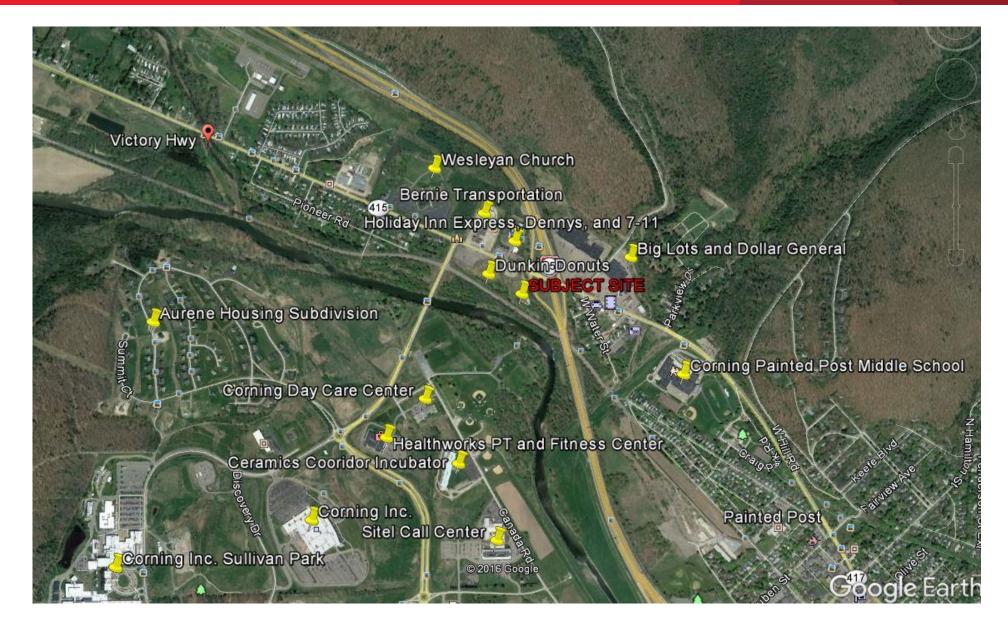

### Location Highlights

- Borders new Dunkin Donuts w/ Tesla charging station
- · Across road from 7-11, Holiday Inn Express, Denny's and Victory Highway Wesleyan Church
- Located at exit 43 off of I-86 with over 27,000 AADT
- Minutes to I-390
- This exit is one of the main entrances to Corning Inc's Sullivan Park, Sitel's Call Center, Guthrie Health Works, and Incubator Works