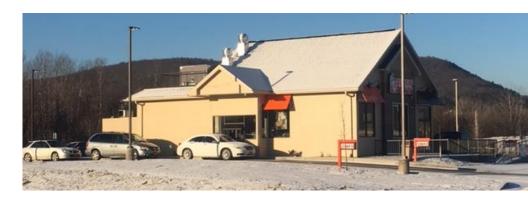

# **Proposed Retail Plaza**

## **Property Highlights**

Proposed, new 12,000 SF plaza to be built in 2018:

- Spaces will be vanilla shells
- · Room for drive-thru on end cap
- Property will be restricted against major competitor of Dunkin Donuts
- This is a great location for retail or office use