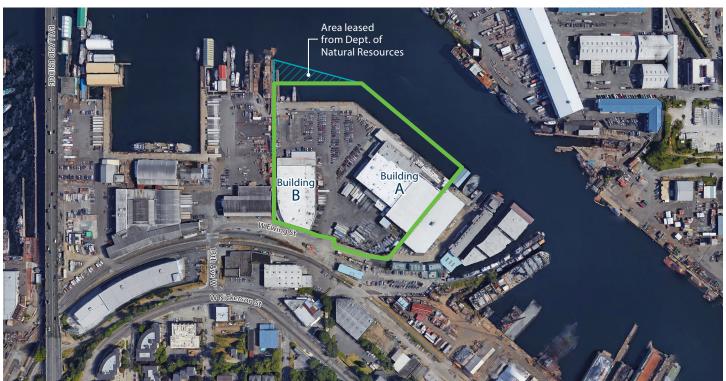

## **PROPERTY OVERVIEW**

| Total Site Area   | ±9.11 gross acres                                                         |
|-------------------|---------------------------------------------------------------------------|
| Dryland Area      | ±7.67 acres                                                               |
| Submerged Area    | ±1.44 acres                                                               |
| Zoning            | IG1 U/45 (General Industrial 1), City of Seattle                          |
| Parcel            | 766620-0070                                                               |
| State Harbor Line | ±900 SF; additional 19,290 SF leased from Department of Natural Resources |

## **BUILDING HIGHLIGHTS**

|                      | Building A                             |
|----------------------|----------------------------------------|
| Address              | 1100 W Ewing St.,<br>Seattle, WA 98119 |
| Building Area        | ±105,540 SF                            |
| Food Production Area | Heavy Power, Floor Drains              |
| Office SF            | 14,400                                 |
| Warehouse SF         | 24,000                                 |
| Food Processing SF   | 38,500                                 |
| Freezer Area SF      | 28,640                                 |

|               | Building B                             |
|---------------|----------------------------------------|
| Address       | 1120 W Ewing St.,<br>Seattle, WA 98119 |
| Building Area | ±50,223 SF                             |
| Office SF     | 8,348                                  |
| Shop SF       | 5,120                                  |
| Warehouse SF  | 36,755                                 |