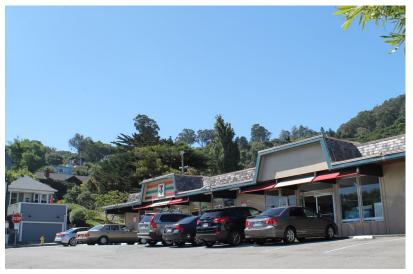

## FOR LEASE 1905 Bridgeway

Sausalito, California

| PROPERTY ADDRESS | 1905 Bridgeway, Sausalito, CA                                                                                          |
|------------------|------------------------------------------------------------------------------------------------------------------------|
| PROPERTY TYPE    | Commercial Services/Retail/Office                                                                                      |
| ZONING           | Neighborhood Commercial, CN-1                                                                                          |
| SIZE             | ±1,290 SF                                                                                                              |
| DESCRIPTION      | Open area with private restroom and storage space. Glass double door storefront and building signage facing Bridgeway. |
| PARKING          | Unreserved, unassigned                                                                                                 |
| UTILITIES        | Tenant pays all utilities, garbage and water, separately metered PG&E                                                  |
| ASKING PRICE     | \$2.85 PSF, modified gross                                                                                             |
| EST. MONTHLY CAM | \$450 (estimate for 2019)                                                                                              |