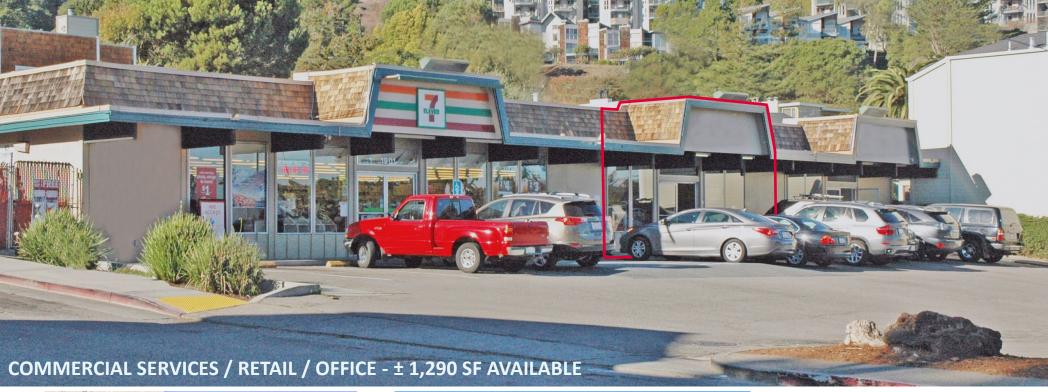

## FOR LEASE 1905 Bridgeway

Sausalito, California

| PROPERTY ADDRESS | 1905 Bridgeway, Sausalito, CA                                                                                          |
|------------------|------------------------------------------------------------------------------------------------------------------------|
| PROPERTY TYPE    | Commercial Services/Retail/Office                                                                                      |
| ZONING           | Neighborhood Commercial, CN-1                                                                                          |
| SIZE             | ±1,290 SF                                                                                                              |
| DESCRIPTION      | Open area with private restroom and storage space. Glass double door storefront and building signage facing Bridgeway. |
| PARKING          | Unreserved, unassigned                                                                                                 |
| UTILITIES        | Tenant pays all utilities, garbage and water, separately metered PG&E                                                  |
| ASKING PRICE     | \$2.85 PSF, modified gross                                                                                             |
| EST. MONTHLY CAM | \$450 (estimate for 2019)                                                                                              |