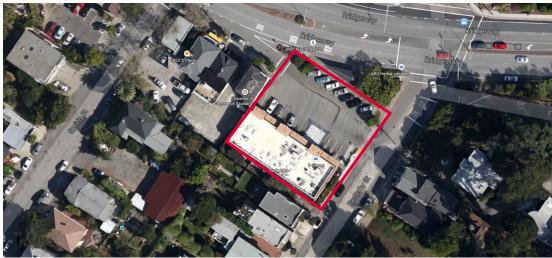

## FOR LEASE 1905 Bridgeway

Sausalito, California

| PROPERTY ADDRESS | 1905 Bridgeway, Sausalito, CA                                                                                          |
|------------------|------------------------------------------------------------------------------------------------------------------------|
| PROPERTY TYPE    | Commercial Services/Retail/Office                                                                                      |
| ZONING           | Neighborhood Commercial, CN-1                                                                                          |
| SIZE             | ±1,290 SF                                                                                                              |
| DESCRIPTION      | Open area with private restroom and storage space. Glass double door storefront and building signage facing Bridgeway. |
| PARKING          | Unreserved, unassigned                                                                                                 |
| UTILITIES        | Tenant pays all utilities, garbage and water, separately metered PG&E                                                  |
| ASKING PRICE     | \$2.85 PSF, modified gross                                                                                             |
| EST. MONTHLY CAM | \$450 (estimate for 2019)                                                                                              |