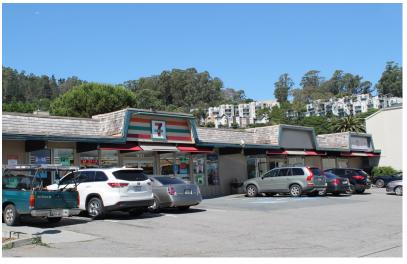

## FOR LEASE 1905 Bridgeway

Sausalito, California

| PROPERTY ADDRESS | 1905 Bridgeway, Sausalito, CA                                                                                          |
|------------------|------------------------------------------------------------------------------------------------------------------------|
| PROPERTY TYPE    | Commercial Services/Retail/Office                                                                                      |
| ZONING           | Neighborhood Commercial, CN-1                                                                                          |
| SIZE             | ±1,290 SF                                                                                                              |
| DESCRIPTION      | Open area with private restroom and storage space. Glass double door storefront and building signage facing Bridgeway. |
| PARKING          | Unreserved, unassigned                                                                                                 |
| UTILITIES        | Tenant pays all utilities, garbage and water, separately metered PG&E                                                  |
| ASKING PRICE     | \$2.85 PSF, modified gross                                                                                             |
| EST. MONTHLY CAM | \$450 (estimate for 2019)                                                                                              |