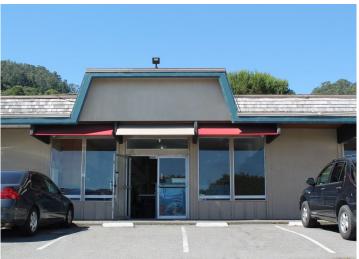

## FOR LEASE 1905 Bridgeway

Sausalito, California

| PROPERTY ADDRESS | 1905 Bridgeway, Sausalito, CA                                                                                          |
|------------------|------------------------------------------------------------------------------------------------------------------------|
| PROPERTY TYPE    | Commercial Services/Retail/Office                                                                                      |
| ZONING           | Neighborhood Commercial, CN-1                                                                                          |
| SIZE             | ±1,290 SF                                                                                                              |
| DESCRIPTION      | Open area with private restroom and storage space. Glass double door storefront and building signage facing Bridgeway. |
| PARKING          | Unreserved, unassigned                                                                                                 |
| UTILITIES        | Tenant pays all utilities, garbage and water, separately metered PG&E                                                  |
| ASKING PRICE     | \$2.85 PSF, modified gross                                                                                             |
| EST. MONTHLY CAM | \$450 (estimate for 2019)                                                                                              |