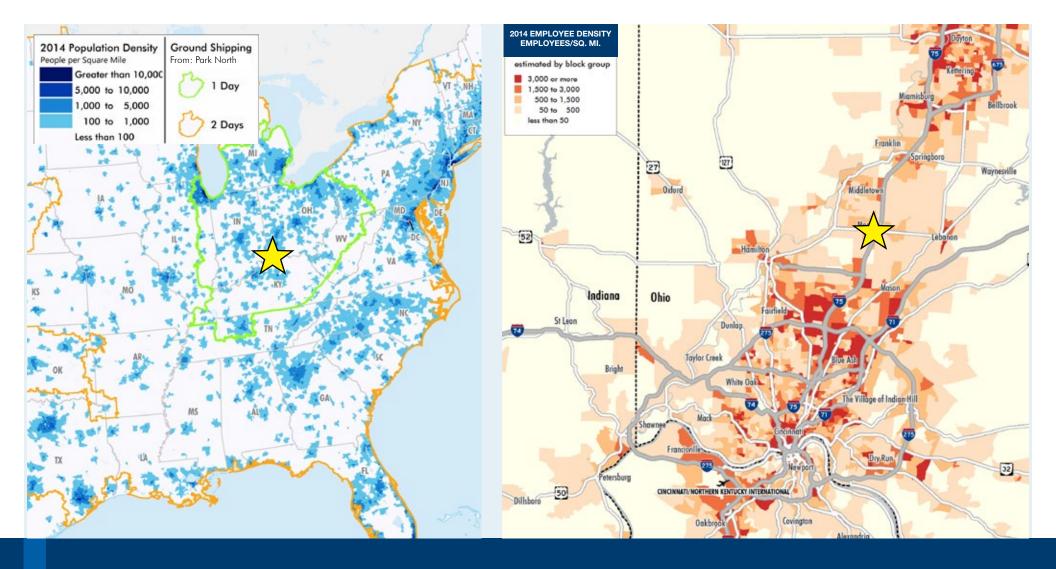

Park North at Monroe's location features strong labor demographics within a 30-mile radius. It is also within a two-day drive of 60% of the United States population.

Jeremy Kraus, CBRE Vice President +1.513.369.1307 jeremy.kraus@cbre.com Mike Lowe, CBRE First Vice President +1.513.369.1311 mike.lowe@cbre.com **Doug Whitten, CBRE**Vice President
+1.513.369.1332
doug.whitten@cbre.com