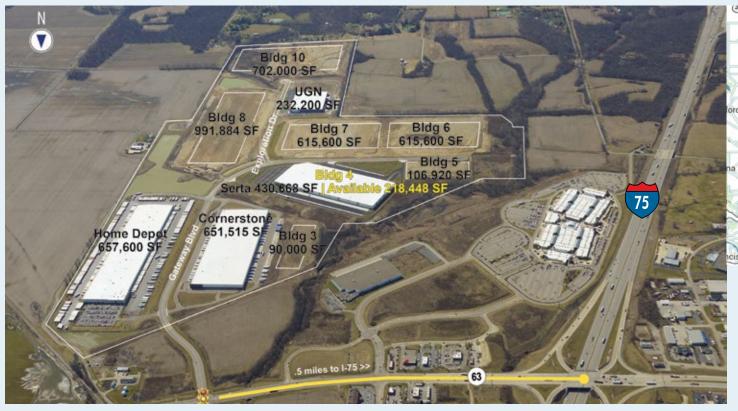

## PARK NORTH at Monroe - Bldg. 4

601 Gateway Boulevard, Monroe, OH 45050

- 649,116 square-foot bulk warehouse new construction located in the high-demand Northern Cincinnati logistics market
- 218,448 square feet available immediately
- In-place 15-year 100% real estate tax abatement on improvements
- Located in the "e-commerce hub" in the central U.S.
- Total park will accommodate over 4.1 million square feet.
- Excellent location for local, regional and national distribution
- Additional incentives may be available through Jobs Ohio, Warren County Port Authority and the City of Monroe

Park North at Monroe is a master planned park strategically located between Cincinnati and Dayton International airports.

With convenient access to I-75 (0.5 miles) via a high volume SPUI interchange and a diverse labor pool, Building 4 also offers end users numerous sustainability features and an in-place 15-year 100% tax abatement on improvements.