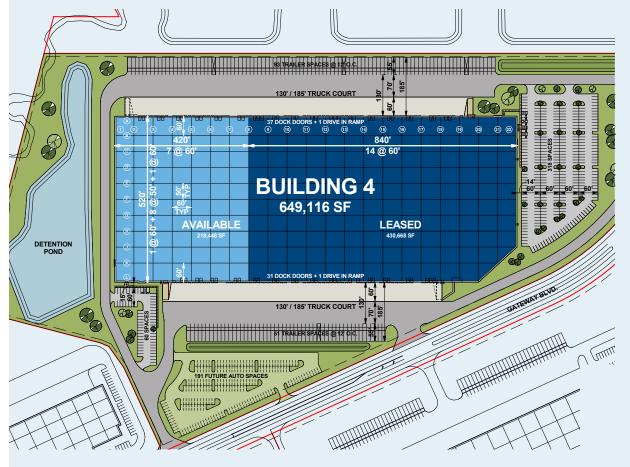

## 218,448 square feet available

## 218,448 SF Bulk Warehouse Opportunity

| TOTAL SF:                | 649,116                                                                                                                   |
|--------------------------|---------------------------------------------------------------------------------------------------------------------------|
| AVAILABLE SF:            | 218,448                                                                                                                   |
| YEAR BUILT:              | 2014                                                                                                                      |
| CLEAR HEIGHT:            | 32'                                                                                                                       |
| AUTO PARKING:            | 60 (expandable to 251)                                                                                                    |
| TRAILER PARKING:         | 47 spaces                                                                                                                 |
| DOCK DOORS:              | 21 - 9' x 10' (expandable)                                                                                                |
| DOCK EQUIPMENT:          | 20 - 40,000 lb airbags                                                                                                    |
| DRIVE-IN DOORS:          | 1 - 14' x 16' (expandable)                                                                                                |
| STAGING BAY:             | 60' x 60'                                                                                                                 |
| TYPICAL BAY:             | 60' x 50'                                                                                                                 |
| TRUCK COURT:             | 185'                                                                                                                      |
| FIRE SPRINKLER:          | ESFR                                                                                                                      |
| ELECTRIC:                | 480/277 volt 3-phase, single dedicated transformer                                                                        |
| HEATING:                 | 80/20 unit & rack unit heaters                                                                                            |
| FLOOR SLAB:              | 6" Ductilcrete                                                                                                            |
| SUSTAINABLE<br>FEATURES: | White TPO roof<br>w/R20 insulation,<br>Skylights in staging bays,<br>T-5 warehouse lighting,<br>Summer ventilation system |