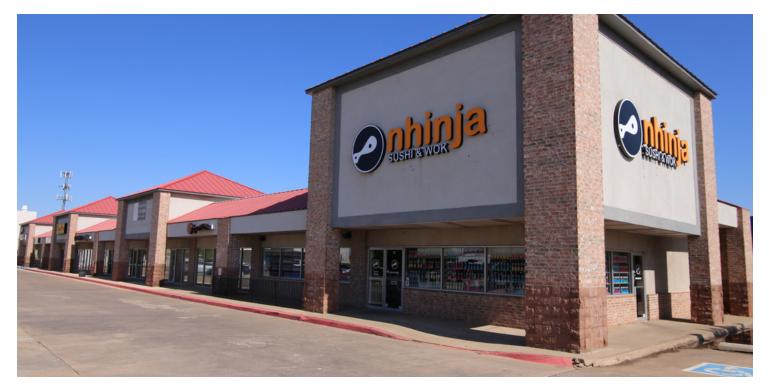

## "PLANNED RENOVATION"

| OFFERING SUMMARY                                                                                             |                                | PROPERTY OVERVIEW                                                                                                                                                                                                                                                                                  |  |  |
|--------------------------------------------------------------------------------------------------------------|--------------------------------|----------------------------------------------------------------------------------------------------------------------------------------------------------------------------------------------------------------------------------------------------------------------------------------------------|--|--|
|                                                                                                              | 504 SF<br>1,600 SF<br>1,800 SF | Join Office Depot and Nhinja Sushi in the soon to be renovated Berkshire<br>Plaza. A rare market location at one of Edmond's busiest intersections.<br>Great traffic, visibility and access. Local submarket is undergoing<br>considerable growth. The best demographics in the metropolitan area. |  |  |
| Lease Rate: \$18.00 SF/y                                                                                     | yr (NNN)                       | Additional area retailers include: Starbucks, Verizon, Chipotle, Big Lots and Ace Hardware.                                                                                                                                                                                                        |  |  |
| Lot Size: 3.0                                                                                                | 07 Acres                       | PROPERTY HIGHLIGHTS                                                                                                                                                                                                                                                                                |  |  |
| Building Size:                                                                                               | 35,612                         | <ul> <li>High Traffic Counts</li> <li>S Broadway - north/south - 32,674 / 37,803 per car</li> <li>E 15th St - east/west - 19,351 / 19,220 per car 010819</li> </ul>                                                                                                                                |  |  |
| Submarket:                                                                                                   | Edmond                         |                                                                                                                                                                                                                                                                                                    |  |  |
| EV ERNST GEORG                                                                                               |                                | GE WILLIAMS, CCIM GIRMA MOANING                                                                                                                                                                                                                                                                    |  |  |
| eernst@priceedwards.comgwilliams405.843.7474405.239.210 Park Ave, Suite 700, Oklahoma City, OK 73102210 Park |                                | vestment SpecialistRetail Investment Specialists@priceedwards.comgmoaning@priceedwards.com1270405.843.7474: Ave, Suite 700, Oklahoma City, OK 73102210 Park Ave, Suite 700, Oklahoma City, OK 73102vards.compriceedwards.com                                                                       |  |  |