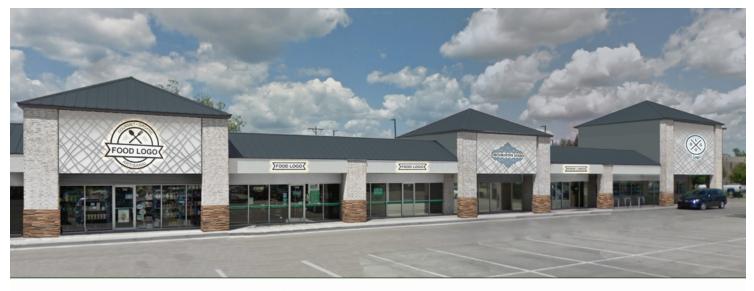

## "PLANNED RENOVATION"

| OFFERING SUMMARY                                                                                             |                                | PROPERTY OVERVIEW                                                                                                                                                                                                                                                                                  |  |  |
|--------------------------------------------------------------------------------------------------------------|--------------------------------|----------------------------------------------------------------------------------------------------------------------------------------------------------------------------------------------------------------------------------------------------------------------------------------------------|--|--|
|                                                                                                              | 504 SF<br>1,600 SF<br>1,800 SF | Join Office Depot and Nhinja Sushi in the soon to be renovated Berkshire<br>Plaza. A rare market location at one of Edmond's busiest intersections.<br>Great traffic, visibility and access. Local submarket is undergoing<br>considerable growth. The best demographics in the metropolitan area. |  |  |
| Lease Rate: \$18.00 SF/y                                                                                     | yr (NNN)                       | Additional area retailers include: Starbucks, Verizon, Chipotle, Big Lots and Ace Hardware.                                                                                                                                                                                                        |  |  |
| Lot Size: 3.0                                                                                                | 07 Acres                       | PROPERTY HIGHLIGHTS                                                                                                                                                                                                                                                                                |  |  |
| Building Size:                                                                                               | 35,612                         | <ul> <li>High Traffic Counts</li> <li>S Broadway - north/south - 32,674 / 37,803 per car</li> <li>E 15th St - east/west - 19,351 / 19,220 per car 010819</li> </ul>                                                                                                                                |  |  |
| Submarket:                                                                                                   | Edmond                         |                                                                                                                                                                                                                                                                                                    |  |  |
| EV ERNST GEORG                                                                                               |                                | GE WILLIAMS, CCIM GIRMA MOANING                                                                                                                                                                                                                                                                    |  |  |
| eernst@priceedwards.comgwilliams405.843.7474405.239.210 Park Ave, Suite 700, Oklahoma City, OK 73102210 Park |                                | vestment SpecialistRetail Investment Specialists@priceedwards.comgmoaning@priceedwards.com1270405.843.7474: Ave, Suite 700, Oklahoma City, OK 73102210 Park Ave, Suite 700, Oklahoma City, OK 73102vards.compriceedwards.com                                                                       |  |  |