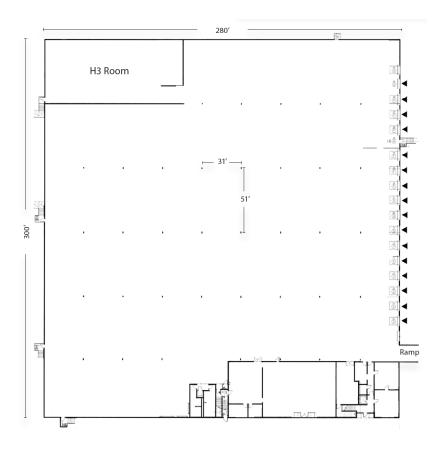

## Site Plan

# **186 Logistics Center**

- 84,000 SF total
- Stand-alone building
- Secured truck court
- Fully insulated facility
- 24' clear height
- 16 dock-high doors / 1 grade level door (16 DH Levelers)
- 5,440 SF hazardous materials room (H3 rating)
- Targeting long-term lease
- Call agents for pricing