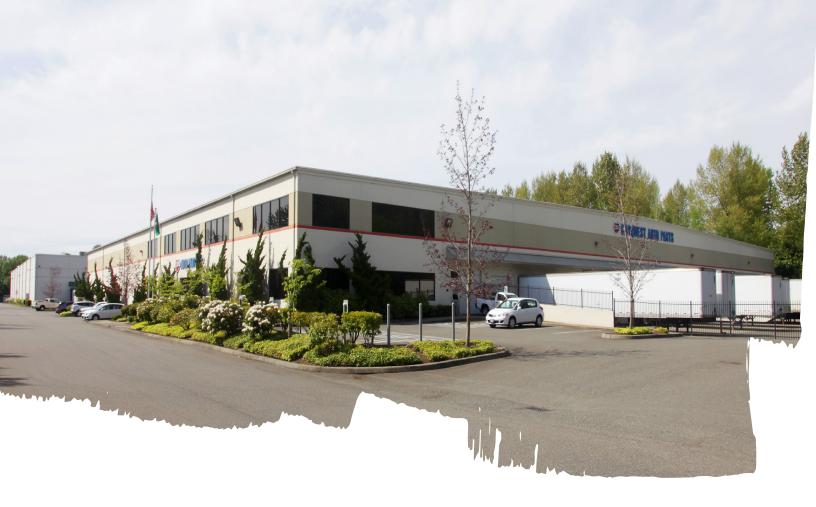

# **186 Logistics Center**

- 84,000 SF total
- Stand-alone building
- Secured truck court
- Fully insulated facility
- 24' clear height
- 16 dock-high doors / 1 grade level door (16 DH Levelers)
- 5,440 SF hazardous materials room (H3 rating)
- Targeting long-term lease
- Call agents for pricing

7812 S 186th Pl. Kent, WA