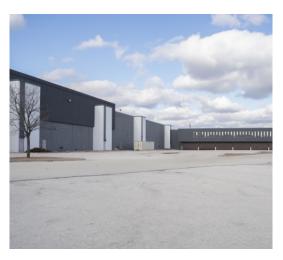

DISTRIBUTION | WAREHOUSE | INDUSTRIAL | RETAIL | CALL CENTER 11800 W BURLEIGH STREET | WAUWATOSA, WI | 53222

11800 W Burleigh Street | Wauwatosa, Wisconsin | 2,022,825± SF

### PROPERTY DETAILS

Building Size: 2,022,825 SF

Floors: 2

Available Space: 1,880,235 SF

Minimum Divisible: 50,000 SF

Maximum Contiguous: 1,507,648 SF

Warehouse Space: 1,747,648 SF

Office Space: 23,801 SF - Total

Land Area: 73.67 Acres

Zoning: M1: Heavy Manufacturing

Parcel ID: 297-9996-004

Clear Height: 12-24'

Column Width/Depth: Varies

Elevators Passenger and freight elevators throughout

Drive-In Doors: 5

Dock Doors: 103