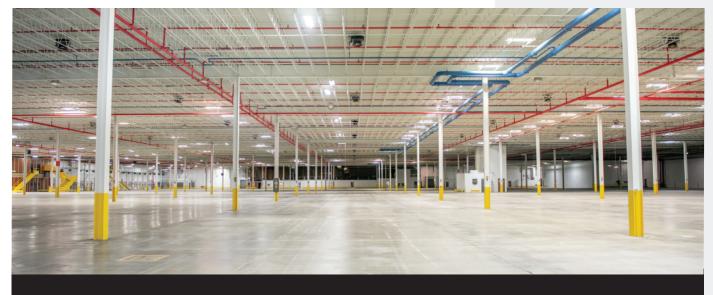

DISTRIBUTION | WAREHOUSE | INDUSTRIAL | RETAIL | CALL CENTER 11800 W BURLEIGH STREET | WAUWATOSA, WI | 53222

11800 W Burleigh Street | Wauwatosa, Wisconsin | 2,022,825± SF

#### SPACE FEATURES

- Renovation in progress
- Largest block of contiguous space in the market
- Heavy power ideal for data center or blockchain use
- Immediate proximity to I-41/45
- Rail potential

DISTRIBUTION | WAREHOUSE | INDUSTRIAL | RETAIL | CALL CENTER 11800 W BURLEIGH STREET | WAUWATOSA, WI | 53222

### PROPERTY DETAILS

Building Size: 2,022,825 SF

Floors: 2

Available Space: 1,880,235 SF

Minimum Divisible: 50,000 SF

Maximum Contiguous: 1,507,648 SF

Warehouse Space: 1,747,648 SF

Office Space: 23,801 SF - Total

61,781 SF - Call center 47,005 SF - Retail

Construction: Roof: Rubber membrane

Walls: Masonry

Floors: 6" Reinforced concrete

Year Built: 1958-1965 - Renovation in progress

Sprinklers: 100% Wet sprinklered

Parking: 350+ Surface spaces | Abundant trailer parking

Land Area: 73.67 Acres

Zoning: M1: Heavy Manufacturing

Parcel ID: 297-9996-004

Clear Height: 12-24'

Column Width/Depth: Varies

Elevators Passenger and freight elevators throughout

Drive-In Doors: 5

Dock Doors: 103

Lighting: T5

Power: Heavy Power

Rail Access: Spur

**OpEx Estimate 2019:** \$0.49

- ► PATRICK@PHOENIXINVESTORS.COM | **\(\sigma\)** (414) 376-6933
- ✓ JLENNARTZ@PHOENIXINVESTORS.COM | **८** (414) 312-6633
- ♥ 401 EAST KILBOURN AVENUE, SUITE 201, MILWAUKEE, WI 53202