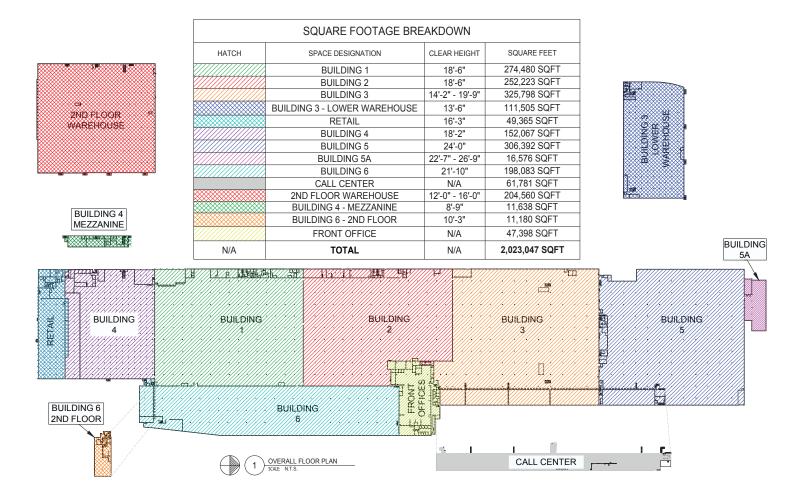

### SITE PLAN

### PROPERTY DETAILS

Building Size: 2,022,825 SF

Floors: 2

Available Space: 1,880,235 SF

Minimum Divisible: 50,000 SF

Maximum Contiguous: 1,507,648 SF

Warehouse Space: 1,747,648 SF

Office Space: 23,801 SF - Total

61,781 SF - Call center 47,005 SF - Retail

Construction: Roof: Rubber membrane

Walls: Masonry

Floors: 6" Reinforced concrete

Year Built: 1958-1965 - Renovation in progress

Sprinklers: 100% Wet sprinklered

Parking: 350+ Surface spaces | Abundant trailer parking

Land Area: 73.67 Acres

Zoning: M1: Heavy Manufacturing

Parcel ID: 297-9996-004

Clear Height: 12-24'

Column Width/Depth: Varies

Elevators Passenger and freight elevators throughout

Drive-In Doors: 5

Dock Doors: 103

Lighting: T5

Power: Heavy Power

Rail Access: Spur

**OpEx Estimate 2019:** \$0.49

- ► PATRICK@PHOENIXINVESTORS.COM | **\(\sigma\)** (414) 376-6933
- ✓ JLENNARTZ@PHOENIXINVESTORS.COM | **८** (414) 312-6633
- ♥ 401 EAST KILBOURN AVENUE, SUITE 201, MILWAUKEE, WI 53202