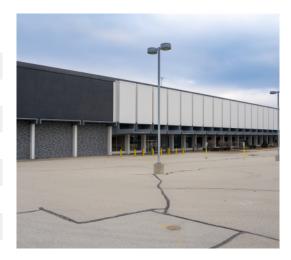

DISTRIBUTION | WAREHOUSE | INDUSTRIAL | RETAIL | CALL CENTER 11800 W BURLEIGH STREET | WAUWATOSA, WI | 53222

11800 W Burleigh Street | Wauwatosa, Wisconsin | 2,022,825± SF

### PROPERTY DETAILS

Building Size: 2,022,825 SF

Floors: 2

Available Space: 1,880,235 SF

Minimum Divisible: 50,000 SF

Maximum Contiguous: 1,507,648 SF

Warehouse Space: 1,747,648 SF

Office Space: 23,801 SF - Total

Land Area: 73.67 Acres

Zoning: M1: Heavy Manufacturing

Parcel ID: 297-9996-004

Clear Height: 12-24'

Column Width/Depth: Varies

Elevators Passenger and freight elevators throughout

Drive-In Doors: 5

Dock Doors: 103