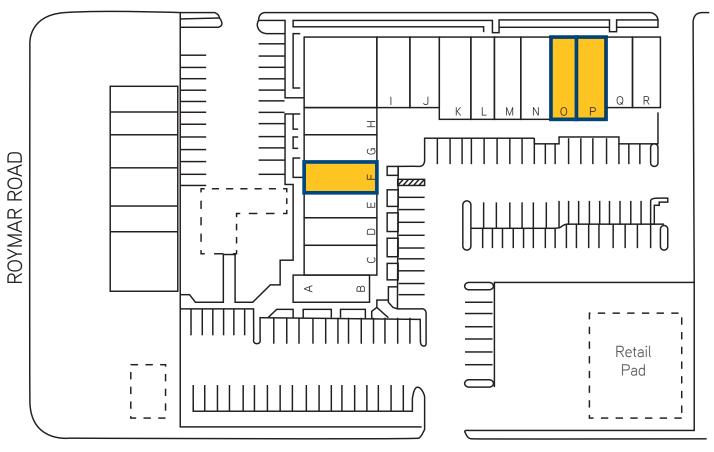

#### **AVAILABILITY & SITE PLAN**

| SUITE | SQUARE FEET | COMMENTS                     | RATE            |
|-------|-------------|------------------------------|-----------------|
| F     | 1,120       | Open floor plan, restroom    | \$1.15/SF Gross |
| 0     | 1,346*      | Open floor plan, 2 restrooms | \$1.15/SF Gross |
| Р     | 1,214*      | Open floor plan, restroom    | \$1.15/SF Gross |

<sup>\*</sup>Suite O and P can be combined for a 2,560 square feet double-suite.