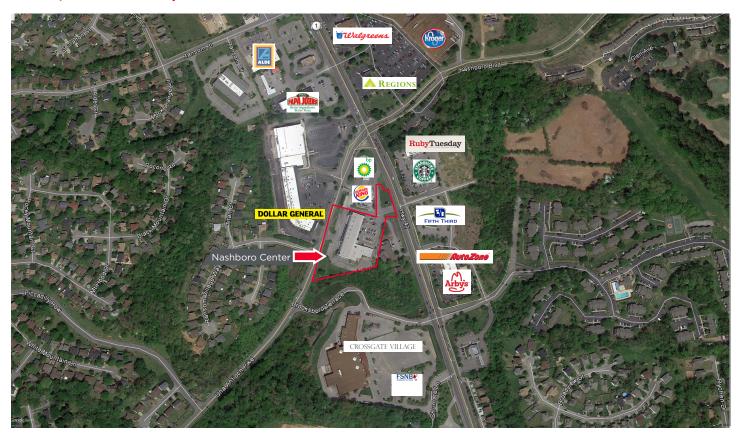

ation contained in this communication is strictly confidential. This information has been obtained from sources believed to be reliable but has not been verified. No warranty or representation, express or implied, is made as to the condition of the property (or properties) referenced herein or as to the accuracy or completeness of the information contained herein, and same is submitted subject to errors, omissions, change of price, rental or other conditions, withdrawal without notice, and to any special listing conditions imposed by the property owner(s). Any projections, opinions or estimates are subject to uncertainty and do not signify current or future property performance.



#### **FOR LEASE**

# Nashboro Center 2311 Murfreesboro Pike / Nashville, TN

### **Aerial / Location Map**



#### **Demographics**

|                | 1 Mile   | 2 Mile   | 3 Mile   |
|----------------|----------|----------|----------|
| Population     | 14,053   | 38,578   | 68,942   |
| AVG. HH Income | \$42,917 | \$42,204 | \$43,797 |
| Households     | 5,643    | 13,737   | 25,877   |

#### **Traffic Counts**

Murfreesboro Pike and Antioch Pike

35,004 Cars per day