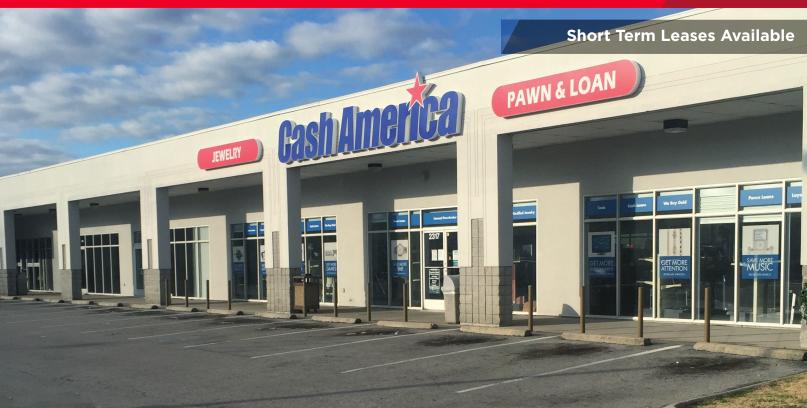

#### **Property Highlights**

- Available now
- Corner of Murfreesboro Pike and Antioch Pike
- High visibility with large marque sign
- · Tenants include Cash America and Nashboro Tire Center
- 100+ Parking spaces
- Potential uses: Restaurant, law office, cell phone store, salon or medical office