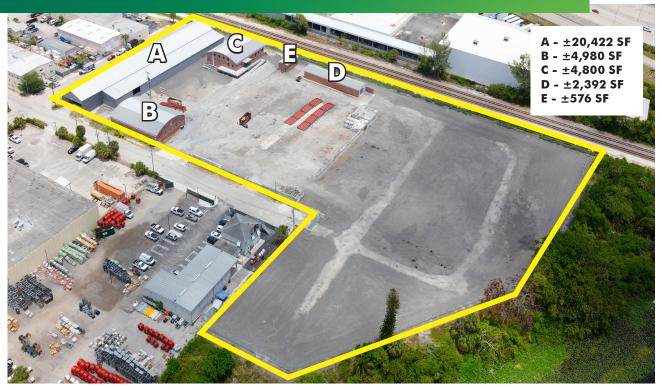

## **FEATURES**

- + ± 33,170 SF of Warehouse/Office Buildings on ±6.07 Acres
- + Ideal for Heavy Industrial Uses Recycling, Salvage, Junk Yard, Equipment or Materials Storage
- + Five Existing Structures On-Site:
  - ±20,422 SF Metal Warehouse
  - ±4,980 SF Warehouse
  - ±4,800 SF Office
  - ±2,392 SF Warehouse
    - ±576 SF Warehouse

- + Ideal for owner user or future redevelopment
- + All structures have new roofs
- + The entire site is fully secure, cleared and stabilized with either pavement or millings
- + Property adjacent to CSX
- + Convenient access to I-95 via Belvedere Road, Southern Boulevard and the Florida Turnpike
- + Zoned I Industrial, City of West Palm Beach
- + 2019 Annual Taxes \$66,631