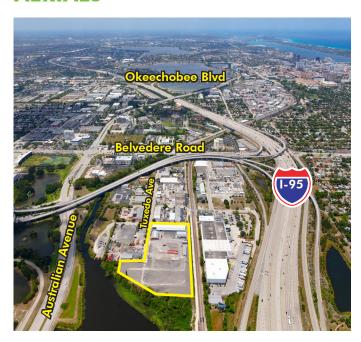

## **AERIALS**

- + Ideal for owner user or future redevelopment
- + All structures have new roofs
- + The entire site is fully secure, cleared and stabilized with either pavement or millings
- + Property adjacent to CSX
- + Convenient access to I-95 via Belvedere Road, Southern Boulevard and the Florida Turnpike
- + Zoned I Industrial, City of West Palm Beach
- + 2019 Annual Taxes \$66,631