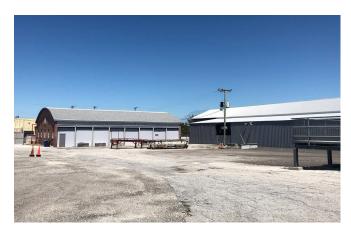

use
    - ±576 SF Warehouse

- + Ideal for owner user or future redevelopment
- + All structures have new roofs
- + The entire site is fully secure, cleared and stabilized with either pavement or millings
- + Property adjacent to CSX
- + Convenient access to I-95 via Belvedere Road, Southern Boulevard and the Florida Turnpike
- + Zoned I Industrial, City of West Palm Beach
- + 2019 Annual Taxes \$66,631



# **PRICING - CALL FOR DETAILS**

### KIRK NELSON

Senior Vice President +1 561 716 9936 kirk.nelson@cbre.com

### **ROBERT SMITH**

Executive Vice President +1 561 707 5558 robert.c.smith@cbre.com

## For Sale or Lease

 $\pm 33,170$  SF of Heavy Industrial Warehouse/Office on  $\pm 6.07$  Acres in West Palm Beach

3114 Tuxedo Avenue West Palm Beach, FL 33405

## **ADDITIONAL PHOTOS**





## **AERIALS**







# **CONTACT**

#### KIRK NELSON

Senior Vice President +1 561 716 9936 kirk.nelson@cbre.com

#### **ROBERT SMITH**

Executive Vice President +1 561 707 5558 robert.c.smith@cbre.com

© 2020 CBRE, Inc. All rights reserved. This information has been obtained from sources believed reliable, but has not been verified for accuracy or completeness. You should conduct a careful, independent investigation of the property and verify all information. Any reliance on this information is solely at your own risk. CBRE and the CBRE logo are service marks of CBRE, Inc. All other marks displayed on this document are the property of their respective owners, and the use of such logos does not imply any affiliation with or endorsement of CBRE. Photos herein are the property of their