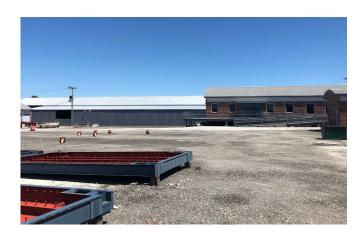

e
    - ±576 SF Warehouse

- + Ideal for owner user or future redevelopment
- + All structures have new roofs
- + The entire site is fully secure, cleared and stabilized with either pavement or millings
- + Property adjacent to CSX
- + Convenient access to I-95 via Belvedere Road, Southern Boulevard and the Florida Turnpike
- + Zoned I Industrial, City of West Palm Beach
- + 2019 Annual Taxes \$66,631



# **PRICING - CALL FOR DETAILS**

### KIRK NELSON

Senior Vice President +1 561 716 9936 kirk.nelson@cbre.com

### **ROBERT SMITH**

Executive Vice President +1 561 707 5558 robert.c.smith@cbre.com

## For Sale or Lease

 $\pm 33,170$  SF of Heavy Industrial Warehouse/Office on  $\pm 6.07$  Acres in West Palm Beach

3114 Tuxedo Avenue West Palm Beach, FL 33405

## **ADDITIONAL PHOTOS**





## **AERIALS**







# **CONTACT**

#### KIRK NELSON

Senior Vice President +1 561 716 9936 kirk.nelson@cbre.com

#### **ROBERT SMITH**

Executive Vice President +1 561 707 5558 robert.c.smith@cbre.com

© 2020 CBRE, Inc. All rights reserved. This information has been obtained from sources believed reliable, but has not been verified for accuracy or completeness. You should conduct a careful, independent investigation of the property and verify all information. Any reliance on this information is solely at your own risk. CBRE and the CBRE logo are service marks of CBRE, Inc. All other marks displayed on this document are the property of their respective owners, and the use of such logos does not imply any affiliation with or endorsement of CBRE. Photos herein are the property of their re