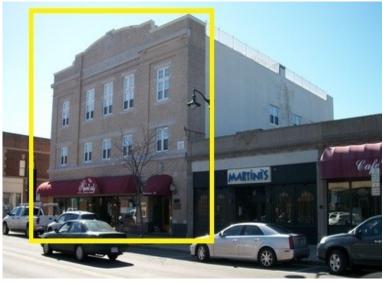

## Office Space For Lease 661 Washington St Norwood, MA 020622

Multiple office suites available in professional office building located in downtown Norwood. The building is located at a signalized light with easy access to parking, shops, restaurants and the post office. There are two commuter rail stops within walking distance (Norwood Central and Depot). Each space comes furnished. The offices are clean, carpeted, quiet and spacious.