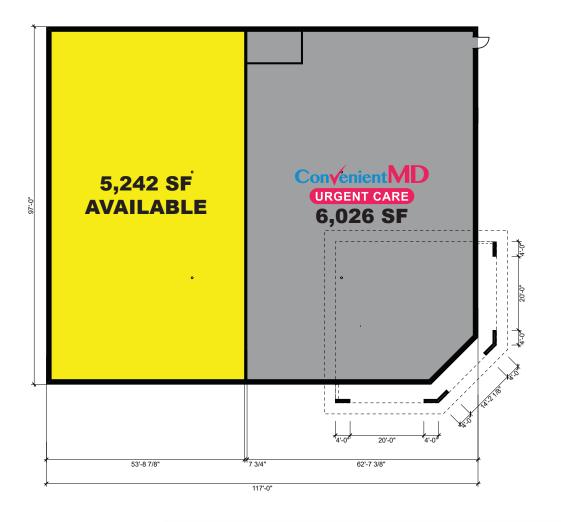

## JOIN CONVENIENTMD

983 Boston Providence Hwy., Dedham, Massachusetts

- » Multiple Uses Allowed
- » Situated Directly Across from Legacy Place

## JOIN CONVENIENTMD

983 Boston Providence Hwy., Dedham, Massachusetts