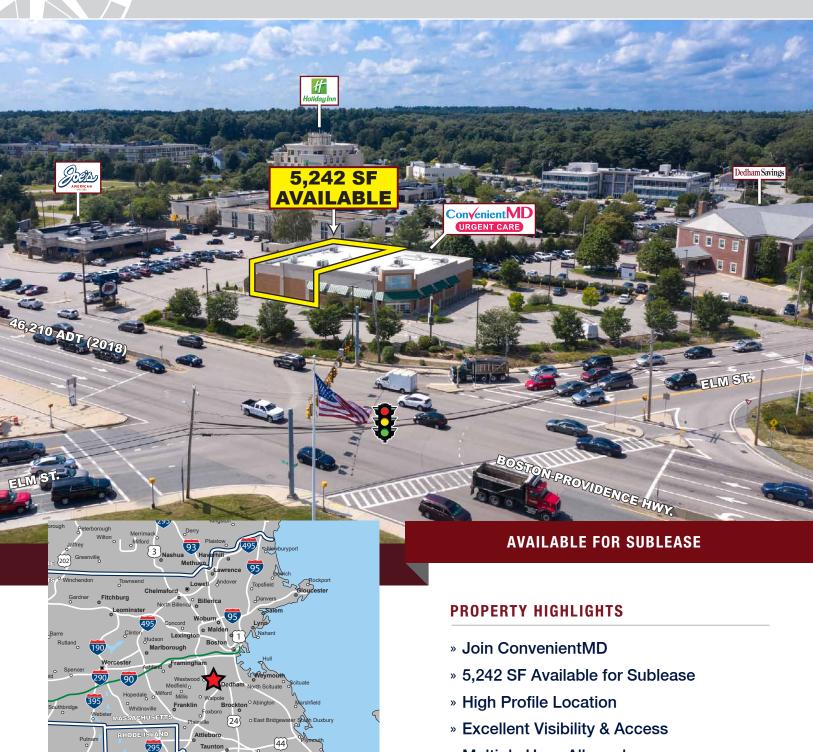

## JOIN CONVENIENTMD

983 Boston Providence Hwy., Dedham, Massachusetts

- » Multiple Uses Allowed
- » Situated Directly Across from Legacy Place

## JOIN CONVENIENTMD

983 Boston Providence Hwy., Dedham, Massachusetts