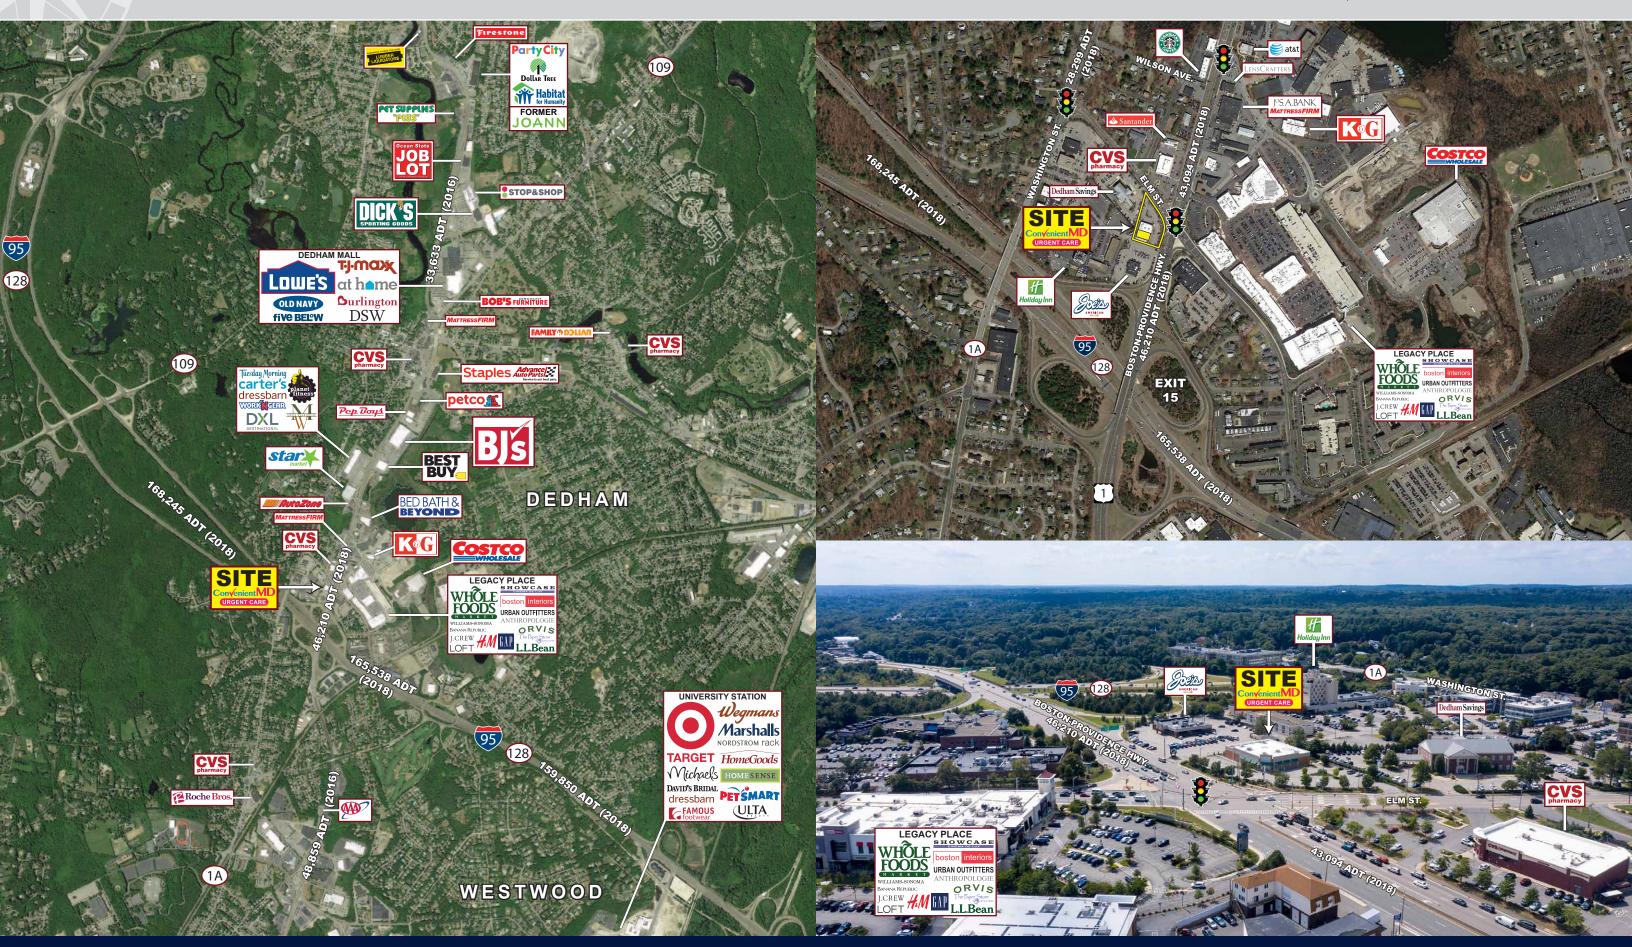

## JOIN CONVENIENTMD

983 Boston Providence Hwy., Dedham, Massachusetts

- » Multiple Uses Allowed
- » Situated Directly Across from Legacy Place

## JOIN CONVENIENTMD

983 Boston Providence Hwy., Dedham, Massachusetts

## \* DEMOGRAPHICS (2019 Est.)

Radius Population Med. HH Inc.

1 mile 6,482 \$103,904

3 mile 67,686 \$98,928

5 mile 214,186 \$104,641