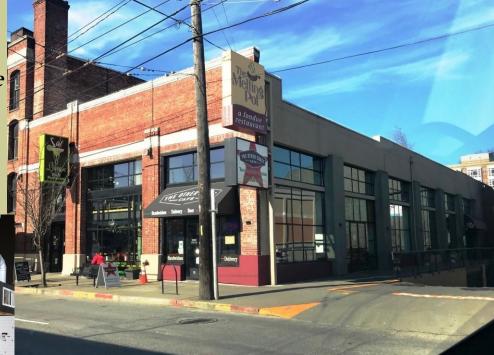

## For Lease - Sports Bar & Restaurant Space

Front corner
Lower Queen Anne
location, close to
new NHL Arena
at Seattle Center!

THE MARQUEEN BLDG. AT 12 MERCER ST.

6,025 SF OF SPORTS BAR/RESTAURANT SPACE

- Large Built-in Bar and 2 separate kitchens.
- Very Tall ceilings w/ overlooking mezzanines.
- Large sign on Mercer, HVAC, & 4 restrooms.
- Parking available on-site and below space.
- Great space for NHL Sports Bar operation.