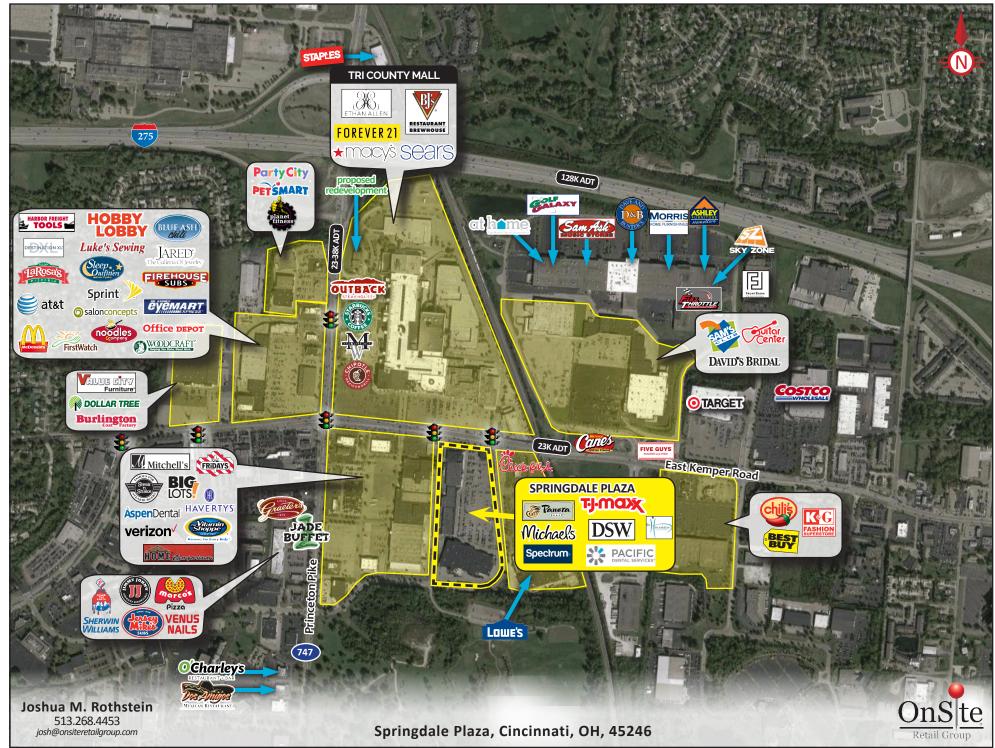

## **FOR LEASE DIRECTLY ACROSS FROM TRI-COUNTY MALL**

#### Springdale Plaza | East Kemper Road, Springdale, OH 45246

#### PROPERTY HIGHLIGHTS

In the Heart of Tri-County's SUPER **REGIONAL TRADE AREA** 

Prominent Pylon Signage Available

Outstanding Visibility Across from Tri-County Mall

\$30M Renovations Nearby:

Streetscape Improvements, Mall Renovations, Access Reconfiguration

#### **Traffic Counts:**

**OnS** te

Retail Group

SR-747 - North of Kemper Road: 23-38K ADT Kemper Road - East of SR-747: 23K ADT