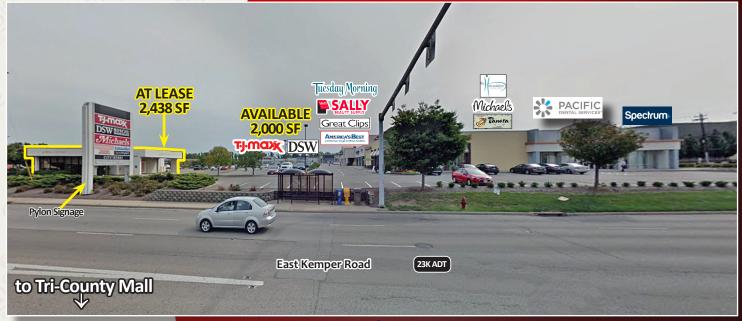

## **FOR LEASE DIRECTLY ACROSS FROM TRI-COUNTY MALL**

#### Springdale Plaza | East Kemper Road, Springdale, OH 45246

#### PROPERTY HIGHLIGHTS

In the Heart of Tri-County's SUPER **REGIONAL TRADE AREA** 

Prominent Pylon Signage Available

Outstanding Visibility Across from Tri-County Mall

\$30M Renovations Nearby:

Streetscape Improvements, Mall Renovations, Access Reconfiguration

#### **Traffic Counts:**

**OnS** te

Retail Group

SR-747 - North of Kemper Road: 23-38K ADT Kemper Road - East of SR-747: 23K ADT