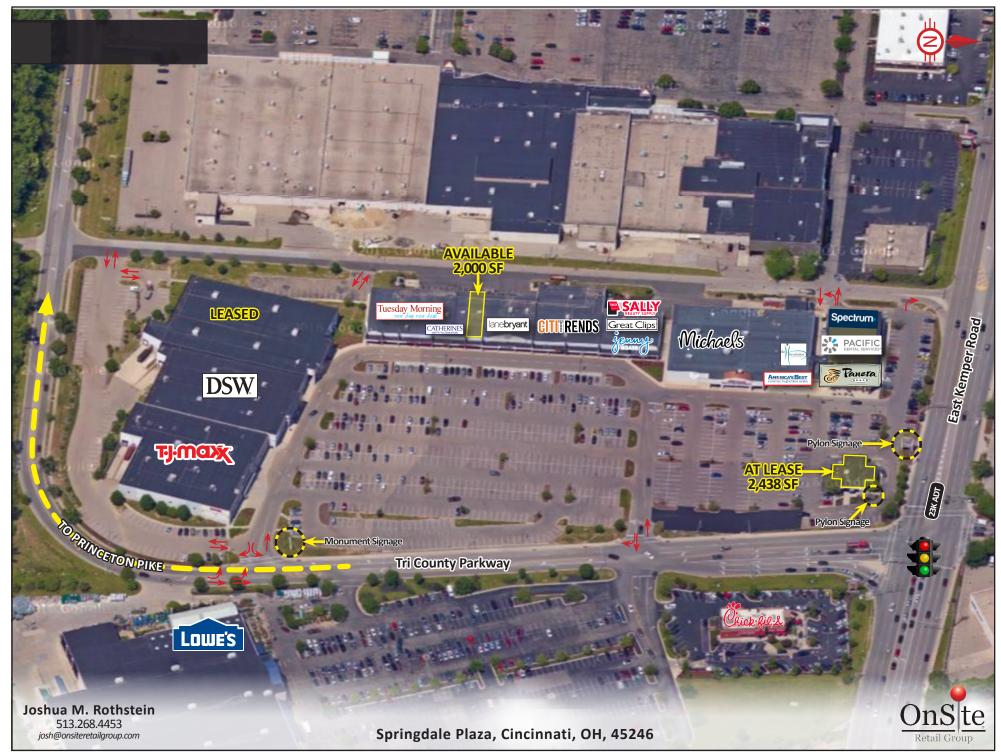

## **FOR LEASE DIRECTLY ACROSS FROM TRI-COUNTY MALL**

#### Springdale Plaza | East Kemper Road, Springdale, OH 45246

#### PROPERTY HIGHLIGHTS

In the Heart of Tri-County's SUPER **REGIONAL TRADE AREA** 

Prominent Pylon Signage Available

Outstanding Visibility Across from Tri-County Mall

\$30M Renovations Nearby:

Streetscape Improvements, Mall Renovations, Access Reconfiguration

#### **Traffic Counts:**

**OnS** te

Retail Group

SR-747 - North of Kemper Road: 23-38K ADT Kemper Road - East of SR-747: 23K ADT