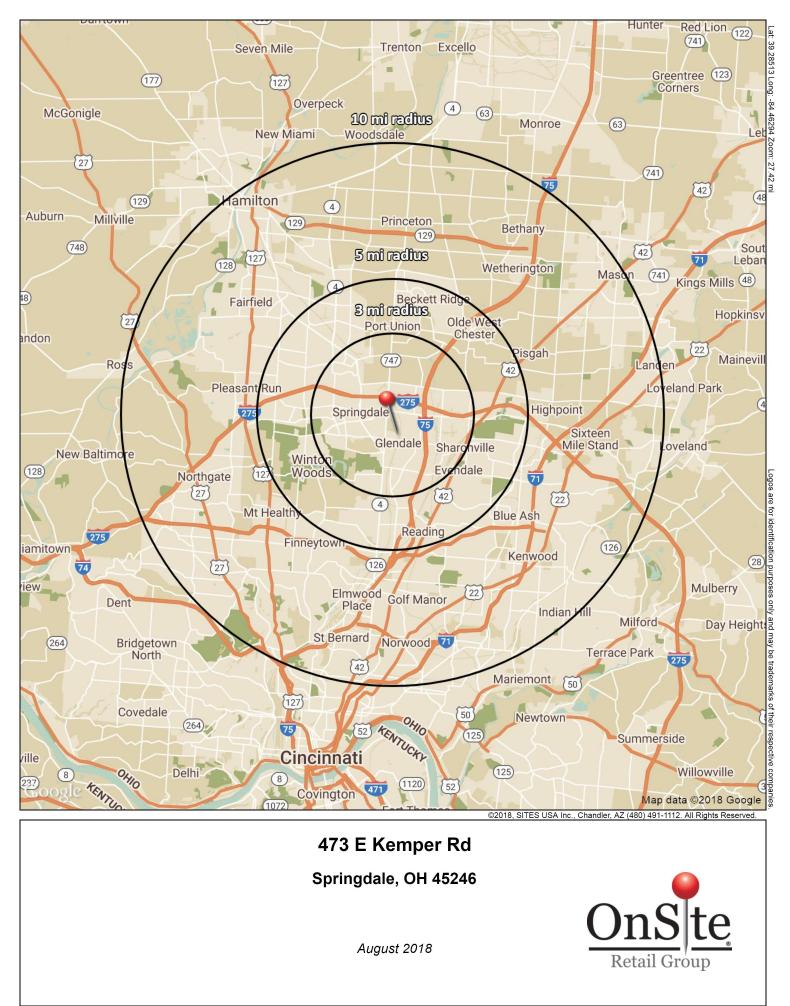

#### DEMOGRAPHICS

| Year 2018            | 3 Mile   | 5 Mile   | 10 Mile  |  |  |
|----------------------|----------|----------|----------|--|--|
| Estimated Population | 43,391   | 139,898  | 681,834  |  |  |
| Median HH Income     | \$57,279 | \$70,604 | \$71,013 |  |  |
| Average HH Income    | \$70,576 | \$87,734 | \$90,849 |  |  |
| Daytime Population   | 83,541   | 175,556  | 451,513  |  |  |
|                      |          |          |          |  |  |

#### SUMMARY PROFILE

2000-2010 Census, 2018 Estimates with 2023 Projections

Calculated using Weighted Block Centroid from Block Groups

RS1

Lat/Lon: 39.2853/-84.4629

| 473 E                                                                                            | Kemper Rd                                             |                |             | RSI                                                                                                                                                                                                                            |
|--------------------------------------------------------------------------------------------------|-------------------------------------------------------|----------------|-------------|--------------------------------------------------------------------------------------------------------------------------------------------------------------------------------------------------------------------------------|
|                                                                                                  | gdale, OH 45246                                       | 1 mi radius    | 3 mi radius | 5 mi radius                                                                                                                                                                                                                    |
| <b>Opini</b>                                                                                     |                                                       | 0.007          | 10.001      | 400.000                                                                                                                                                                                                                        |
| POPULATION                                                                                       | 2018 Estimated Population                             | 6,387          | 43,391      | 139,898                                                                                                                                                                                                                        |
|                                                                                                  | 2023 Projected Population                             | 6,352          | 43,528      | 140,654                                                                                                                                                                                                                        |
|                                                                                                  | 2010 Census Population                                | 6,170<br>5,836 | 42,236      | 136,611                                                                                                                                                                                                                        |
|                                                                                                  | 2000 Census Population                                |                | 40,880      | 136,277                                                                                                                                                                                                                        |
|                                                                                                  | Projected Annual Growth 2018 to 2023                  | -0.1%          | 0.1%        | 0.1%                                                                                                                                                                                                                           |
|                                                                                                  | Historical Annual Growth 2000 to 2018                 | 0.5%           | 0.3%        | 0.1%                                                                                                                                                                                                                           |
|                                                                                                  | 2018 Median Age                                       | 39.9           | 37.3        | 139,898<br>140,654<br>136,611<br>136,277<br>0.1%<br>0.1%<br>38.4<br>58,963<br>59,552<br>55,709<br>54,906<br>0.2%<br>0.4%<br>60.8%<br>28.1%<br>4.6%<br>0.2%<br>6.3%<br>7.2%<br>\$87,734<br>\$70,604<br>\$37,048<br>3.2%<br>5.5% |
|                                                                                                  | 2018 Estimated Households                             | 2,821          | 18,301      | 58,963                                                                                                                                                                                                                         |
| HOUSEHOLDS                                                                                       | 2023 Projected Households                             | 2,819          | 18,459      | 59,552                                                                                                                                                                                                                         |
| OH:                                                                                              | 2010 Census Households                                | 2,639          | 17,284      | 55,709                                                                                                                                                                                                                         |
| USE                                                                                              | 2000 Census Households                                | 2,569          | 16,970      | 54,906                                                                                                                                                                                                                         |
| ЮН                                                                                               | Projected Annual Growth 2018 to 2023                  | -              | 0.2%        | 0.2%                                                                                                                                                                                                                           |
|                                                                                                  | Historical Annual Growth 2000 to 2018                 | 0.5%           | 0.4%        | 0.4%                                                                                                                                                                                                                           |
| ₽≻                                                                                               | 2018 Estimated White                                  | 57.5%          | 43.5%       | 60.8%                                                                                                                                                                                                                          |
|                                                                                                  | 2018 Estimated Black or African American              | 22.3%          | 42.9%       | 28.1%                                                                                                                                                                                                                          |
| RACE AND<br>ETHNICITY                                                                            | 2018 Estimated Asian or Pacific Islander              | 3.9%           | 4.1%        | 4.6%                                                                                                                                                                                                                           |
| ₩<br>N<br>N<br>N<br>N<br>N<br>N<br>N<br>N<br>N<br>N<br>N<br>N<br>N<br>N<br>N<br>N<br>N<br>N<br>N | 2018 Estimated American Indian or Native Alaskan      | 0.3%           | 0.3%        | 0.2%                                                                                                                                                                                                                           |
| R                                                                                                | 2018 Estimated Other Races                            | 16.1%          | 9.2%        | 6.3%                                                                                                                                                                                                                           |
| INCOME                                                                                           | 2018 Estimated Hispanic                               | 25.7%          | 11.8%       | 7.2%                                                                                                                                                                                                                           |
|                                                                                                  | 2018 Estimated Average Household Income               | \$68,374       | \$70,576    | \$87,734                                                                                                                                                                                                                       |
|                                                                                                  | 2018 Estimated Median Household Income                | \$55,033       | \$57,279    | \$70,604                                                                                                                                                                                                                       |
|                                                                                                  | 2018 Estimated Per Capita Income                      | \$30,370       | \$29,881    | \$37,048                                                                                                                                                                                                                       |
| EDUCATION<br>(AGE 25+)                                                                           | 2018 Estimated Elementary (Grade Level 0 to 8)        | 8.1%           | 4.0%        | 3.2%                                                                                                                                                                                                                           |
|                                                                                                  | 2018 Estimated Some High School (Grade Level 9 to 11) | 7.0%           | 6.3%        | 5.5%                                                                                                                                                                                                                           |
|                                                                                                  | 2018 Estimated High School Graduate                   | 27.3%          | 28.3%       | 27.3%                                                                                                                                                                                                                          |
| NO N                                                                                             | 2018 Estimated Some College                           | 17.7%          | 22.3%       | 20.0%                                                                                                                                                                                                                          |
| ۲                                                                                                | 2018 Estimated Associates Degree Only                 | 6.0%           | 7.4%        | 7.1%                                                                                                                                                                                                                           |
|                                                                                                  | 2018 Estimated Bachelors Degree Only                  | 22.2%          | 20.9%       | 23.1%                                                                                                                                                                                                                          |
|                                                                                                  | 2018 Estimated Graduate Degree                        | 11.8%          | 10.8%       | 13.9%                                                                                                                                                                                                                          |
| SS                                                                                               | 2018 Estimated Total Businesses                       | 838            | 4,149       | 9,548                                                                                                                                                                                                                          |
| BUSINESS                                                                                         | 2018 Estimated Total Employees                        | 14,382         | 83,541      | 175,556                                                                                                                                                                                                                        |
| SU                                                                                               | 2018 Estimated Employee Population per Business       | 17.2           | 20.1        | 18.4                                                                                                                                                                                                                           |
|                                                                                                  | 2018 Estimated Residential Population per Business    | 7.6            | 10.5        | 14.7                                                                                                                                                                                                                           |