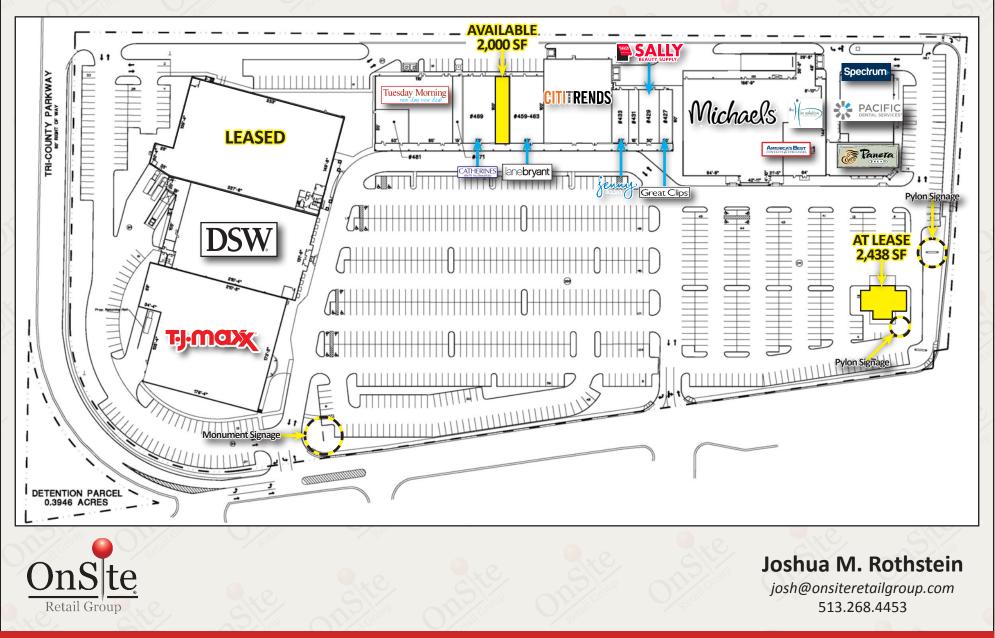

898  | 681,834  |  |  |
| Median HH Income     | \$57,279 | \$70,604 | \$71,013 |  |  |
| Average HH Income    | \$70,576 | \$87,734 | \$90,849 |  |  |
| Daytime Population   | 83,541   | 175,556  | 451,513  |  |  |
|                      |          |          |          |  |  |





OnSite Retail Group, LLC | 9545 Kenwood Road, Suite 202 | Cincinnati, OH 45242 | 513.924.4989 | www.onsiteretailgroup.com ced using data from i



The information herein is produced using data from private and government sources deemed to be reliable and is provided without representation or warranty. Logos are for identification purposes only and may be trademarks of their respective companies. © 2019 OnSite Retail Group, LLC All Rights Reserved.



# Springdale Plaza

East Kemper Road, Springdale, OH 45246





#### SUMMARY PROFILE

2000-2010 Census, 2018 Estimates with 2023 Projections

Calculated using Weighted Block Centroid from Block Groups



RS1

Lat/Lon: 39.2853/-84.4629

| 473 E                                                                                            | Kemper Rd                                             |                |             | RSI                                                                                                                                                                                                                            |
|--------------------------------------------------------------------------------------------------|-------------------------------------------------------|----------------|-------------|------------------------