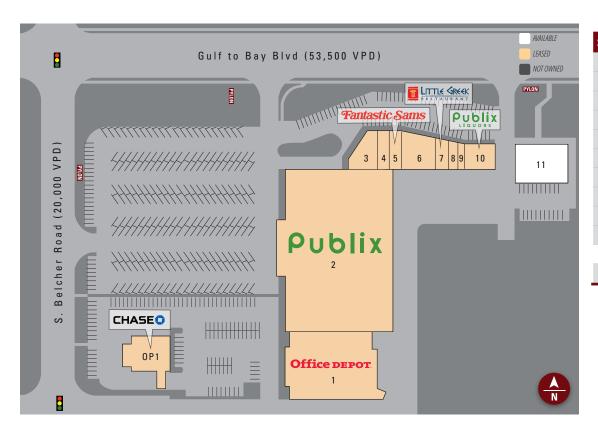

## SITE PLAN

| SITE I E/ (IV |                      |        |  |
|---------------|----------------------|--------|--|
| Suite         | Tenant               | Size   |  |
| 2             | Publix               | 54,340 |  |
| 1             | Office Depot         | 19,132 |  |
| 3             | Russo's Restaurant   | 3,095  |  |
| 4             | Ocean Nails          | 1,181  |  |
| 5             | Fantastic Sams       | 1,174  |  |
| 6             | Outspoken Bicycle    | 3,634  |  |
| 7             | Little Greek         | 1,397  |  |
| 8             | Sun Country Cleaners | 949    |  |
| 9             | UBREAKIFIX           | 882    |  |
| 10            | Publix Liquors       | 1,489  |  |
| 11            | AVAILABLE            | 4,600  |  |
| OP1           | Chase                | OP2    |  |

TOTAL 91,873