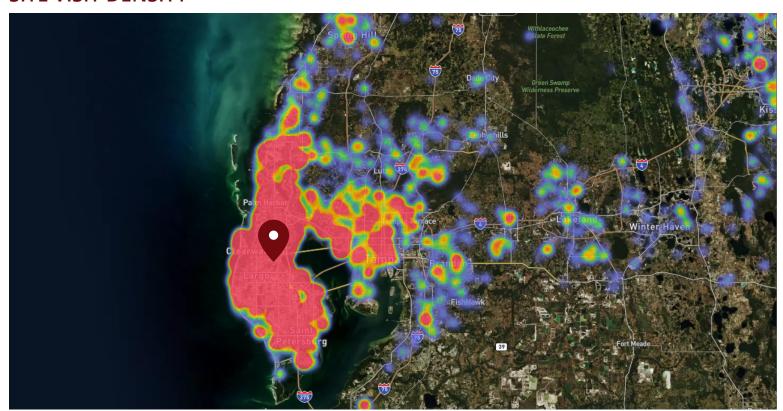

### SITE VISIT DENSITY

Red, orange, and yellow colors represent the location of 60% of site visitors

Data provided by Placer Labs Inc. (www.placer.ai)