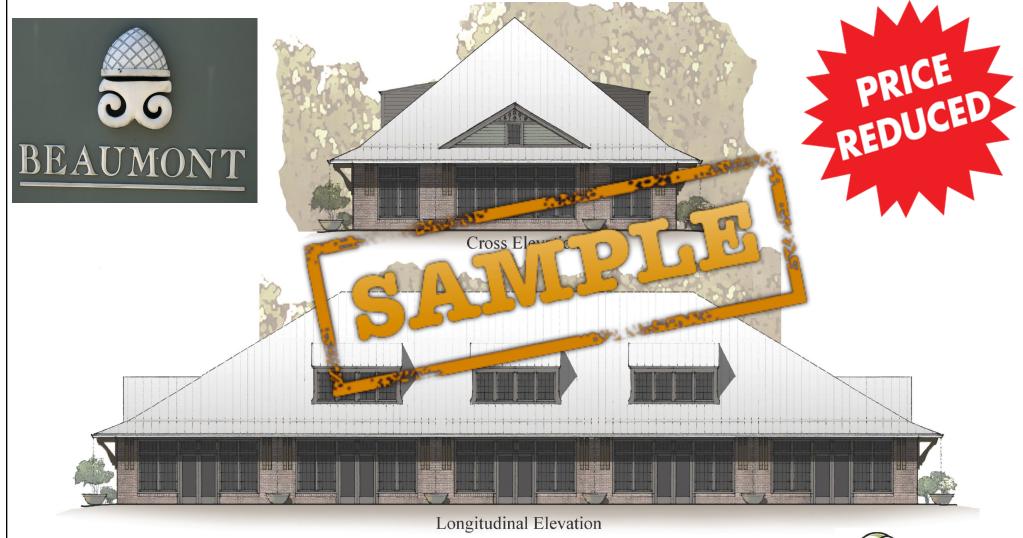

## DEVELOPMENT OPPORTUNITY LOCATED AT THE OFFICES OF BEAUMONT VILLAGE / CITY OF HOOVER

The Offices of Beaumont Village are richly adorned with architectural details such as recessed windows, broken pitched roofs, and ornate entrances, all of which will send a powerful message to your clients and guests. Each building's parking spaces are strategically located while eliminating the "sea of parking" found in other office building's. Throughout the property you will find peaceful courtyards and beautifully manicured landscaping.