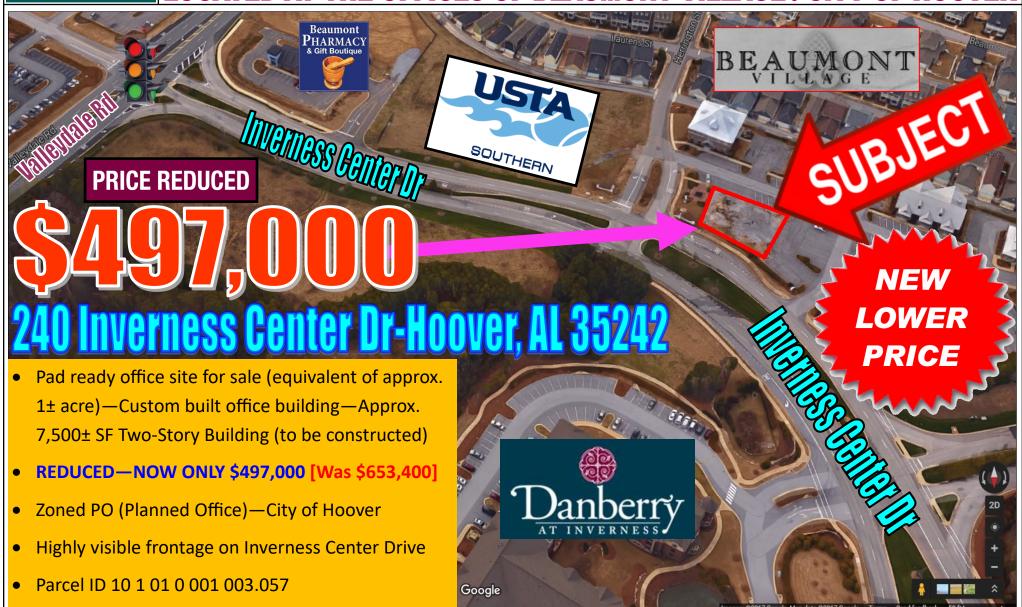

## DEVELOPMENT OPPORTUNITY LOCATED AT THE OFFICES OF BEAUMONT VILLAGE / CITY OF HOOVER

850 Corporate Pkwy, Ste 106 Birmingham, AL 35242 Phone: (205)408-9911

ponderproperties.com

Pg 1 of 3

R091619PP

Information deemed reliable but not guaranteed.