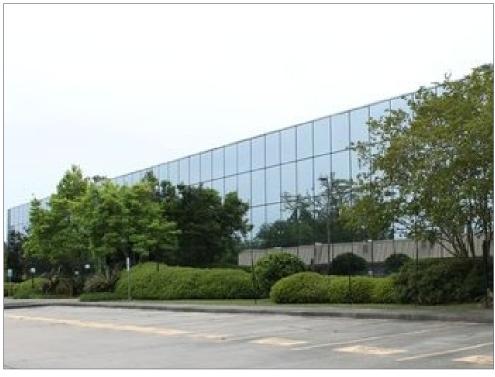

# Covington Office Building For Sale or Lease

205 Holiday Blvd., Covington 70433

# **Property Summary**

This 2-story glass office building is conveniently located off Hwy 190 just north of I-12, the busiest east-west corridor in St. Tammany Parish. Previously occupied by Chevron, it is one of the largest single-tenant buildings on the Northshore and a perfect location for a corporate headquarters. Building signage is available.