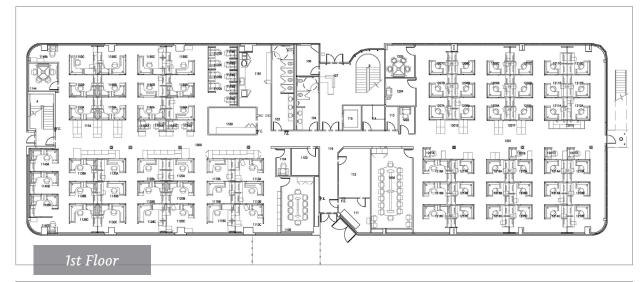

# **Building Size**

28,885 SF

#### **Additional Features**

- 2-Story Office Building
- 96 Parking Spaces