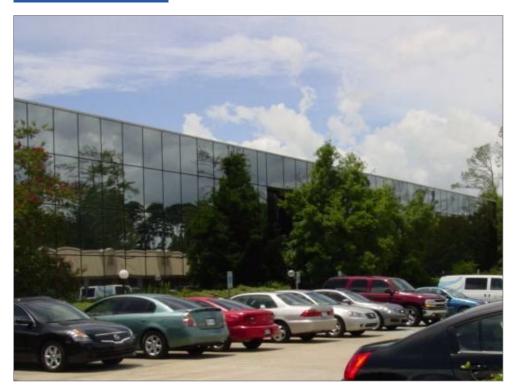

# Covington Office Building For Sale or Lease

205 Holiday Blvd., Covington 70433

# **Property Summary**

This 2-story glass office building is conveniently located off Hwy 190 just north of I-12, the busiest east-west corridor in St. Tammany Parish. Previously occupied by Chevron, it is one of the largest single-tenant buildings on the Northshore and a perfect location for a corporate headquarters. Building signage is available.