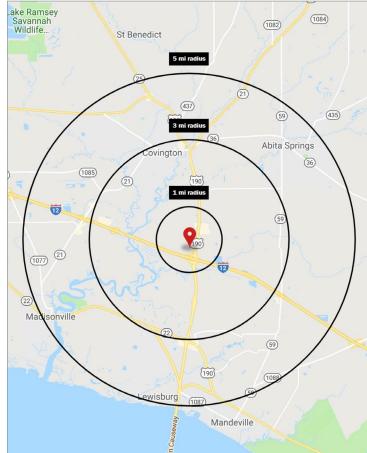

# Covington Office Building For Sale or Lease

205 Holiday Blvd., Covington 70433

Fax: 985-246-3874 Cell: cell 985-630-6035 ldelahoussaye@stirlingprop.com

| 2019 Demographics | 1 mi.    | 3 mi.    | 5 mi.    |
|-------------------|----------|----------|----------|
| Population        | 5,040    | 32,683   | 83,814   |
| Avg. HH Income    | \$78,935 | \$95,056 | \$98,920 |