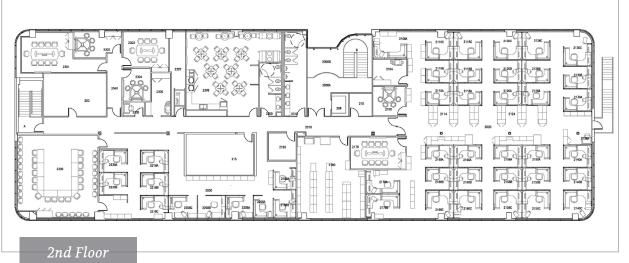

# **Building Size**

28,885 SF

#### **Additional Features**

- 2-Story Office Building
- 96 Parking Spaces