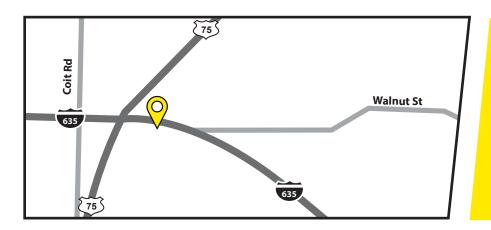

#### **DIRECTIONS**

Traveling North on US-75, take exit 20B toward Churchill Way, turn right onto I-635 Service Rd, property will be on the right.