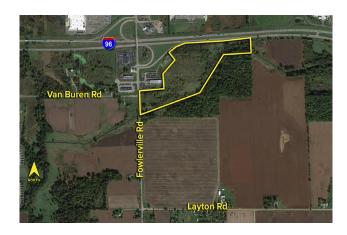

## **LAND** For Sale

**Location:** Fowlerville Road

Side of Street: East

City: Fowlerville, MI

Cross Streets: I-96

County: Livingston

Acreage: 43.80 Improvements: N/A

Zoning: Commercial Dimensions:

## **Comments:**

2,500 sq. ft. of I-96 frontage at Fowlerville exit. Site plan approved for commercial development next to Dick Scott Motor Mall.

**Broker: SIGNATURE** ASSOCIATES

Agent(s):

Steve Gordon, (248) 948-0101, sgordon@signatureassociates.com