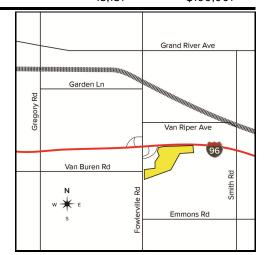

## **LAND** For Sale

**Location:** Fowlerville Road

Side of Street: East

City: Fowlerville, MI

Cross Streets: I-96

County: Livingston

Acreage: 43.80 Improvements: N/A

Zoning: Commercial Dimensions:

**UTILITIES** 

Sanitary Sewer:YesGas:YesStorm Sewer:NoOutside Storage:NoWater:YesRail Siding:No

ADJACENT LAND

North: Commercial East: Agricultural

South: Agricultural West: Commercial/Agri

PRICING INFORMATION