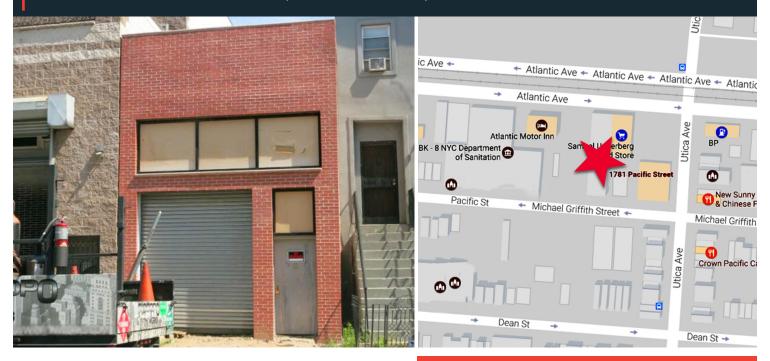

# **NEW CONSTRUCTION AVAILABLE FOR SALE OR LEASE** 1781 A PACIFIC STREET, BROOKLYN, NY 11213

#### **FEATURES**

LOT SIZE: 1,650 SF

BUILDING SIZE: 2,000 SF (16.5' X 100')

GROUND FLOOR: 1,650 SF

MEZZANINE OFFICE: 350 SF

BLOCK/LOT: 1336 / 58

CEILING HEIGHT: 22 FT

ZONING: M1-1

1 OVERHEAD DOOR

HEAVY POWER

GAS HEAT

 TO BE DELIVERED WITH CERTIFICATE OF OCCUPANCY Ideal for Artist Workshop, Contractor, and Office Users