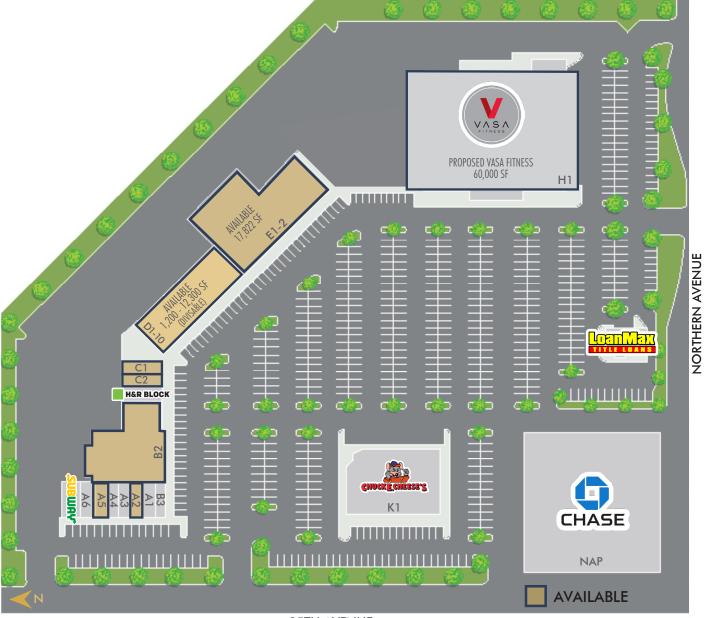

## TENANTS

| SUITE | TENANT               | ± SIZE       |
|-------|----------------------|--------------|
| A1    | Water & Ice          | 1,000        |
| A2    | AVAILABLE            | 750          |
| A3    | AdvancedChiropractic | 1,000        |
| A4    | 1st Acceptance Ins.  | 750          |
| A5    | AVAILABLE            | 1,000        |
| A6    | MetroPCS             | 1,000        |
| A7    | Subway               | 1,500        |
| B2    | AVAILABLE            | 11,634       |
| В3    | Dynamic Travel       | 735          |
| C1    | AVAILABLE            | 1,200        |
| C2    | AVAILABLE            | 900          |
| C3    | H&R Block            | 1,343        |
| D1-10 | AVAILABLE            | 1,200-12,300 |
| E1-2  | AVAILABLE            | 17,822       |
| H1    | Vasa Fitness         | 60,000       |
| J1    | LoanMax              | 2,440        |
| K1    | Chuck E. Cheese's    | 12,884       |

NOT TO SCALE ALL DIMENSIONS ARE APPROXIMATE