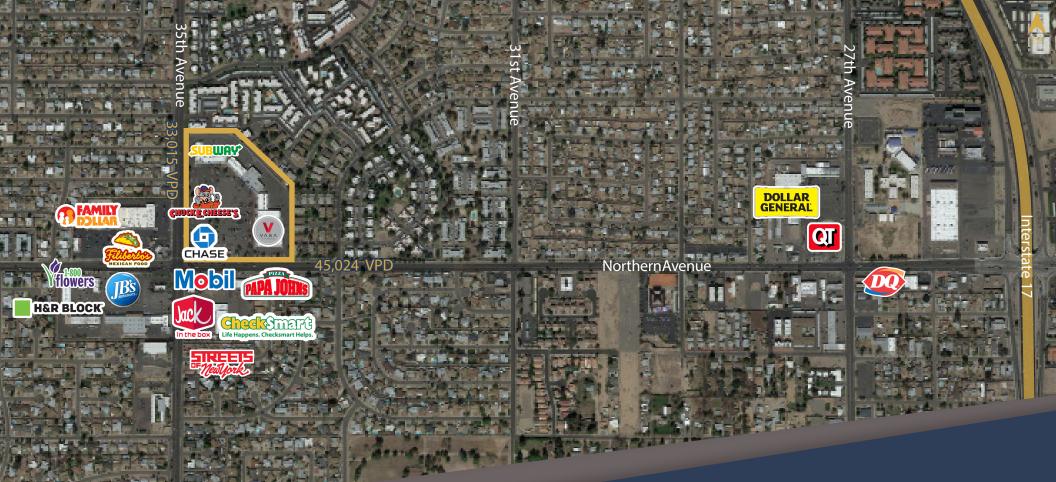

### TRAFFIC COUNTS

Northern Ave

45,024 VPD

35th Ave 33,015 VPD

Source: ADOT

35TH AVENUE