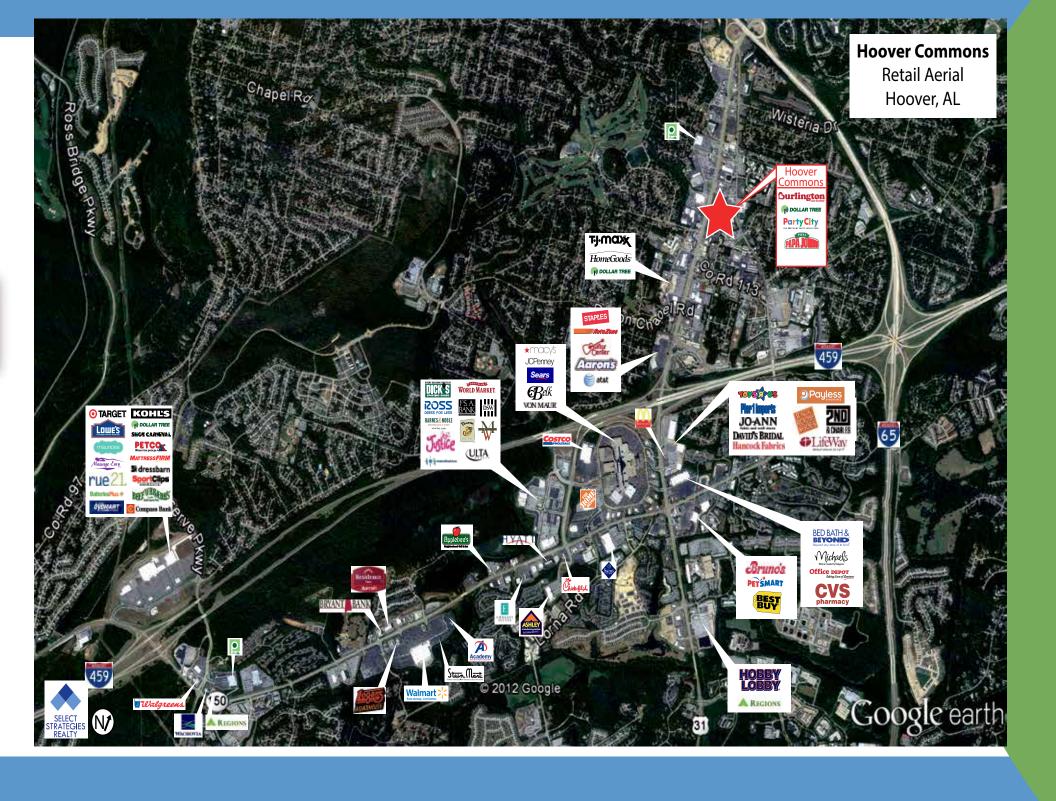

## **Key Tenants**

**Surlington** 

HOOVER COMMONS is a 195,805 SF shopping center located on US HWY 31 (Montgomery Hwy) between I-65 and I-459. Hoover is a *FAST GROWING* area with a 3 mile population of 67,086 and Average HH Income of \$85,032.

GREAT VISIBILITY from US Hwy 31, mix of national tenants and ample parking.

Within 1.5 miles from *THE GALLERIA* (regional mall) and the shopping hub of Alabama.

| De | mographics (2018 estimates) | 1 mile   | 3 miles  | 5 miles   |
|----|-----------------------------|----------|----------|-----------|
|    | Population                  | 7,430    | 69,155   | 135,528   |
|    | Households                  | 3,204    | 29,139   | 55,345    |
|    | Average HH Income           | \$73,385 | \$92,217 | \$104,499 |
|    | Daytime Population          | 7,827    | 38,761   | 88,983    |