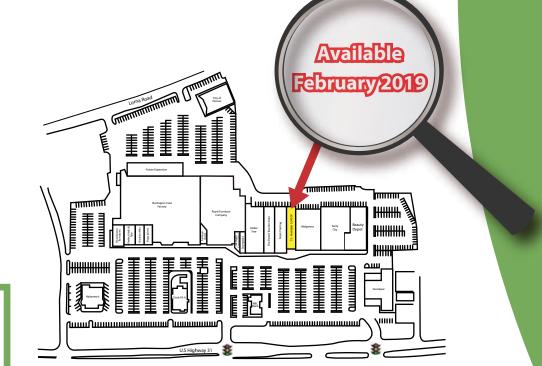

## **Key Tenants**

**Surlington** 

HOOVER COMMONS is a 195,805 SF shopping center located on US HWY 31 (Montgomery Hwy) between I-65 and I-459. Hoover is a *FAST GROWING* area with a 3 mile population of 67,086 and Average HH Income of \$85,032.