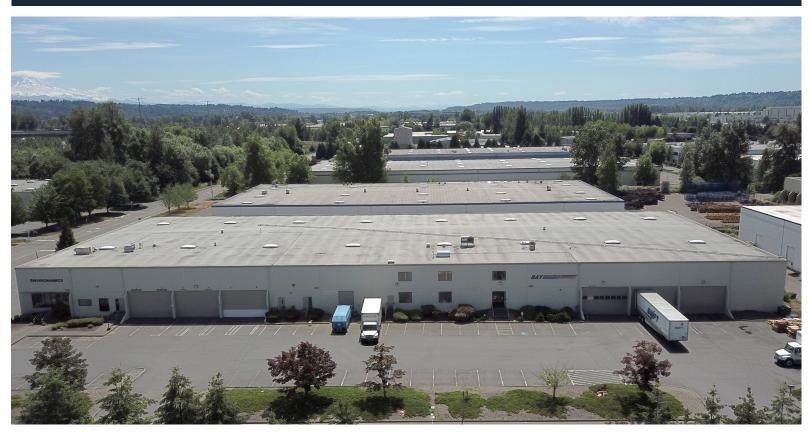

For Lease

7043 S 190<sup>th</sup> Street Kent, WA

47,792 Square Feet Available

## **Property Highlights**

- 47,792 SF (6,026 SF office of which 2,768 SF is mezzanine)
- 45,024 SF foot print
- 6 dock high doors and 1 grade level door
- 24' clear height
- Newly refurbished office
- Great access to SR 167, I-405 and I-5
- Minutes to Sea-Tac International Airport
- Call for rates
- Available now
- View Property Website <u>Here</u>