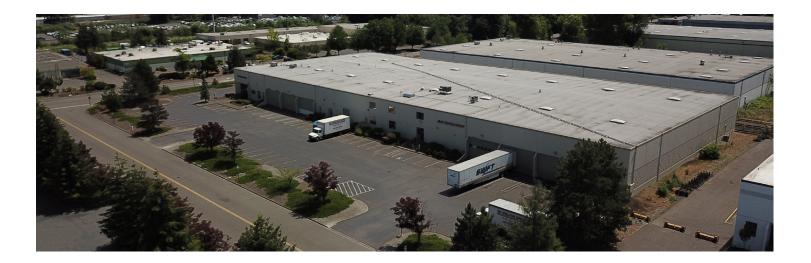

For Lease

7043 S 190<sup>th</sup> Street Kent, WA

47,792 Square Feet Available

## **Property Highlights**

- 47,792 SF (6,026 SF office of which 2,768 SF is mezzanine)
- 45,024 SF foot print
- 6 dock high doors and 1 grade level door
- 24' clear height
- Newly refurbished office
- Great access to SR 167, I-405 and I-5
- Minutes to Sea-Tac International Airport
- Call for rates
- Available now
- View Property Website <u>Here</u>