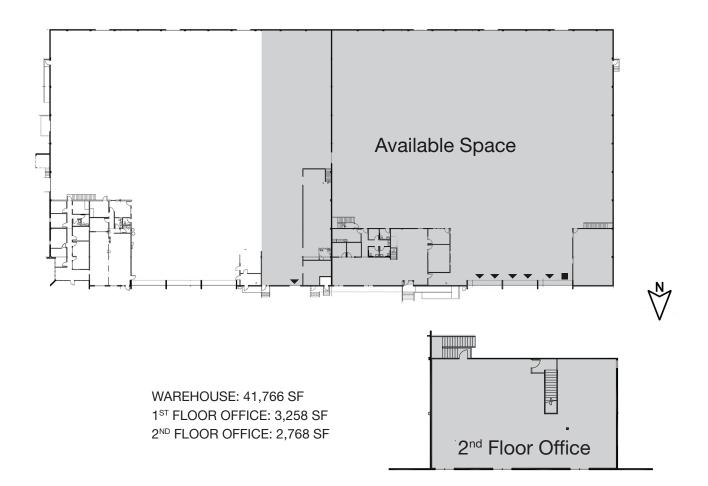

## **Property Highlights**

- 47,792 SF (6,026 SF office of which 2,768 SF is mezzanine)
- 45,024 SF foot print
- 6 dock high doors and 1 grade level door
- 24' clear height
- Newly refurbished office
- Great access to SR 167, I-405 and I-5
- Minutes to Sea-Tac International Airport
- Call for rates
- Available now
- View Property Website <u>Here</u>