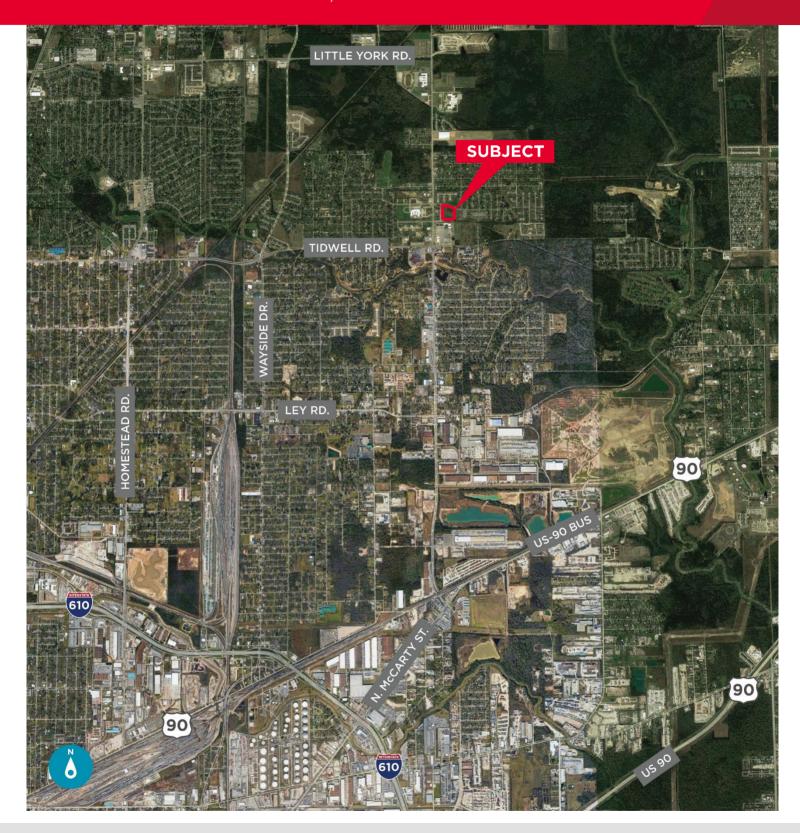

## **±6.7 ACRES** Tidwell, Just East of Mesa Rd. Houston, TX 77078

- ±6.7 acres
- Utilities on Tidwell
- Adjacent to KIPP K-8
- Excellent multi-family or single-family development opportunity
- Not in flood plain
- \$3.00/sq. ft.