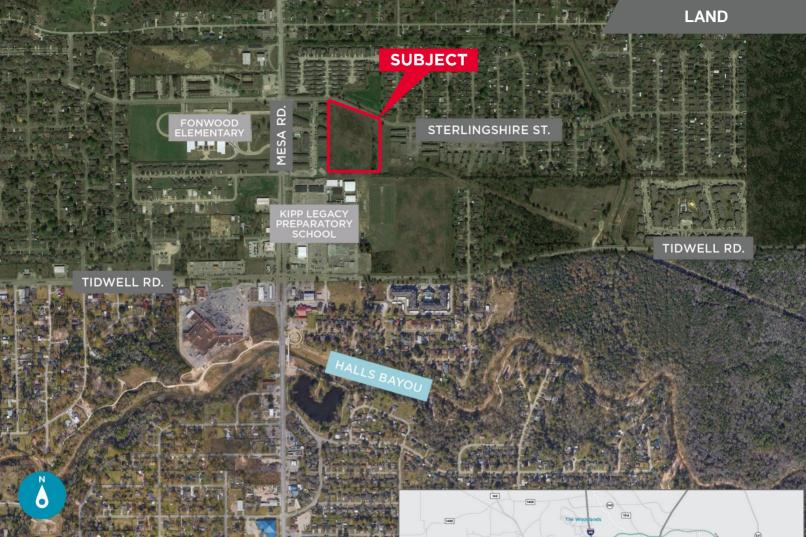

## **±6.7 ACRES** Tidwell, Just East of Mesa Rd. Houston, TX 77078

- ±6.7 acres
- Utilities on Tidwell
- Adjacent to KIPP K-8
- Excellent multi-family or single-family development opportunity
- Not in flood plain
- \$3.00/sq. ft.