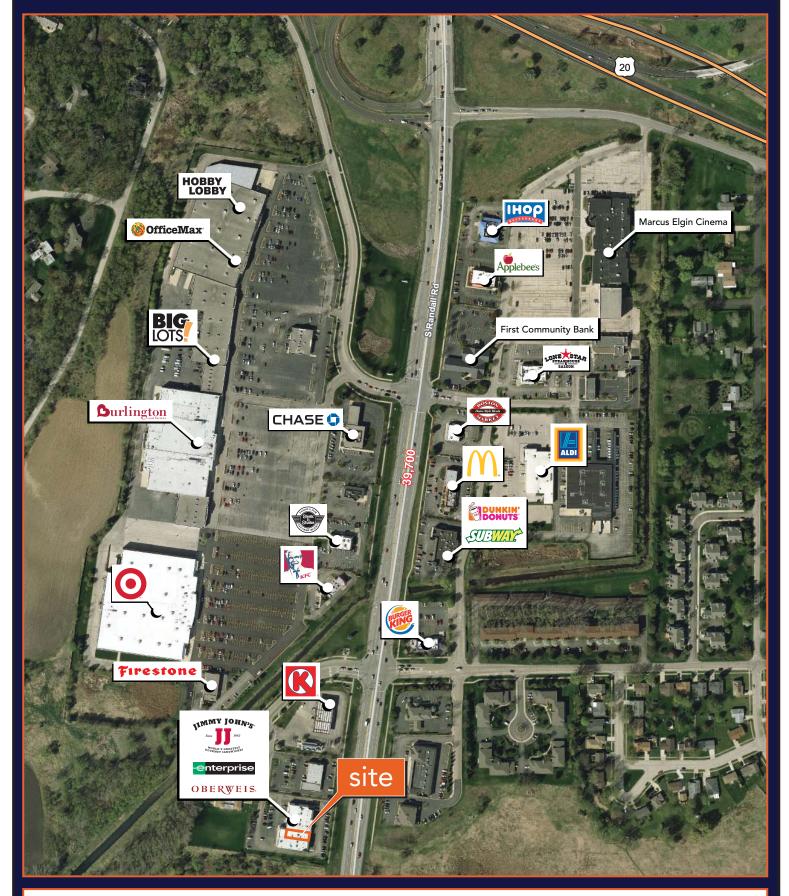

## 400 S. Randall Road

Elgin, IL 60123

- Available spaces:
  - 1,463 SF
  - 2,550 SF
  - 3,500 SF
- Located in multi-tenant strip center with excellent visibility from Randall Road
- Join Jimmy John's, Oberweis, H&R Block, and Enterprise
- Exceptional traffic counts nearly 40,000 vehicles per day along Randall Road
- Area retailers include Target, Burlington Coat Factory, OfficeMax and Hobby Lobby
- 150,000+ people with an average household income that exceeds \$90,000 per year within a 5 mile radius

## 400 S. Randall Road Elgin, IL