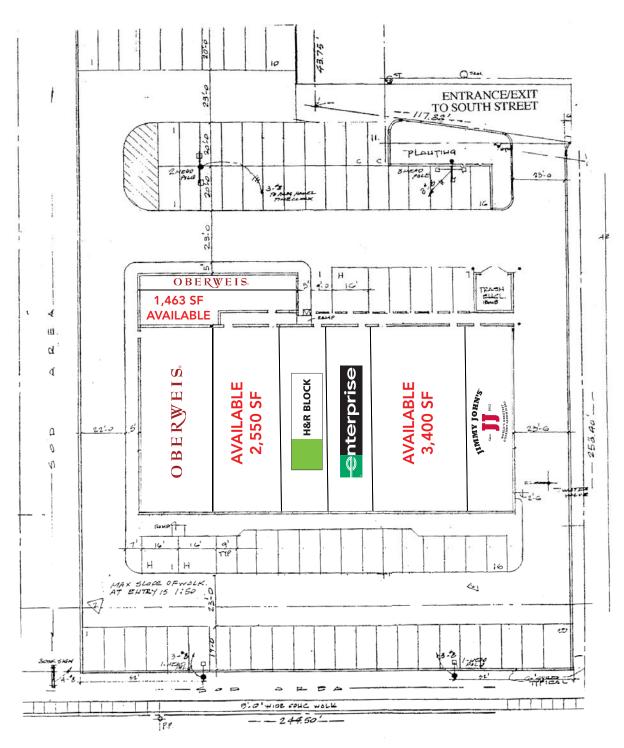

## 400 S. Randall Road

Elgin, IL 60123

- Available spaces:
  - 1,463 SF
  - 2,550 SF
  - 3,500 SF
- Located in multi-tenant strip center with excellent visibility from Randall Road
- Join Jimmy John's, Oberweis, H&R Block, and Enterprise
- Exceptional traffic counts nearly 40,000 vehicles per day along Randall Road
- Area retailers include Target, Burlington Coat Factory, OfficeMax and Hobby Lobby
- 150,000+ people with an average household income that exceeds \$90,000 per year within a 5 mile radius

## 400 S. Randall Road

Elgin, IL 60123

TATAL AREA 15,233 5.F.