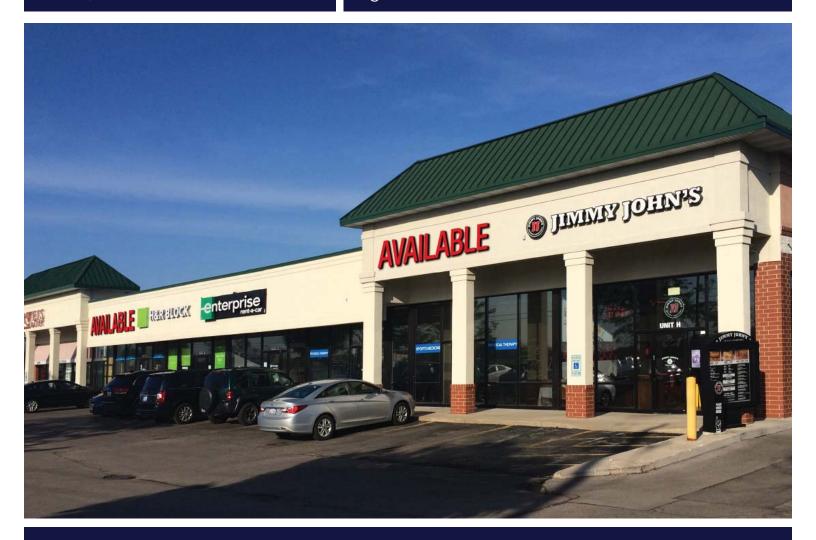

## For Lease

Retail Space

## 400 S. Randall Road

Elgin, IL 60123

- Available spaces:
  - 1,463 SF
  - 2,550 SF
  - 3,500 SF
- Located in multi-tenant strip center with excellent visibility from Randall Road
- Join Jimmy John's, Oberweis, H&R Block, and Enterprise
- Exceptional traffic counts nearly 40,000 vehicles per day along Randall Road
- Area retailers include Target, Burlington Coat Factory, OfficeMax and Hobby Lobby
- 150,000+ people with an average household income that exceeds \$90,000 per year within a 5 mile radius