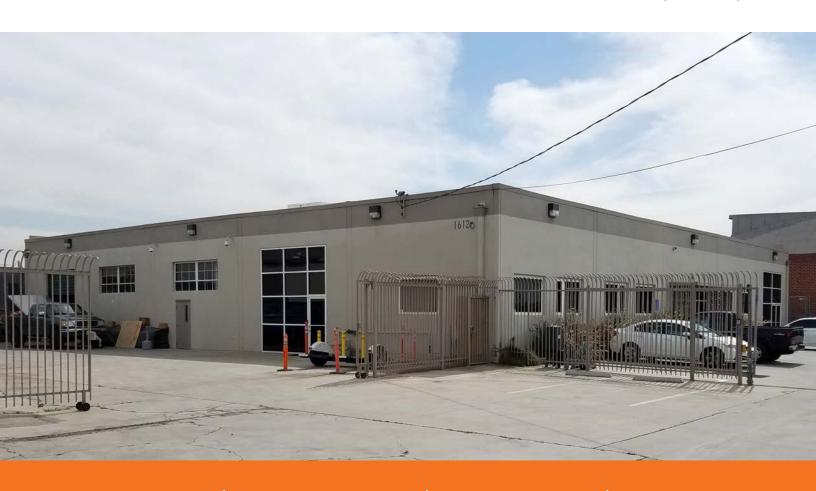

## Freestanding Industrial Building with Fenced and Paved Yard in Gardena, CA

\$0.85 PSF gross

M2 zoning

Heavy office build-out

13 private offices, conference room, and break room

Ample parking, secured side yard

AVAILABLE

10,200 sf

total space

LOT SIZE

±21,917 sf

with paved and fenced yard

WAREHOUSE SPACE

5,682 sf

plus 4,226 sf of office space LOADING AREA

1

grade level loading door