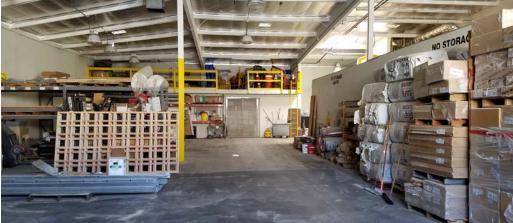

AVAILABLE

10,200 sf

total space

LOT SIZE

±21,917 sf

with paved and fenced yard

WAREHOUSE SPACE

5,682 sf

plus 4,226 sf of office space LOADING AREA

1

grade level loading door

Skylights throughout space with abundant natural light

Available May 1, 2017

## **Property Specs**

Construction

Tilt-up

Type

Year Built 1964

Clear Height 14' - 18'

Power 400 amps, 480 volt, 3-phase

Parking Ratio 2.1/1