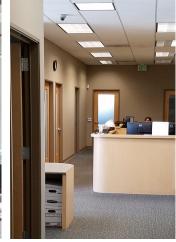

## Freestanding Industrial Building with Fenced and Paved Yard in Gardena, CA

\$0.85 PSF gross

M2 zoning

Heavy office build-out

13 private offices, conference room, and break room

Ample parking, secured side yard