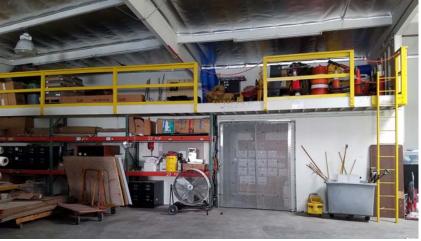

fenced yard

WAREHOUSE SPACE

5,682 sf

plus 4,226 sf of office space LOADING AREA

1

grade level loading door

## Freestanding Industrial Building with Fenced and Paved Yard in Gardena, CA

\$0.85 PSF gross

M2 zoning

Heavy office build-out

13 private offices, conference room, and break room

Ample parking, secured side yard

Skylights throughout space with abundant natural light

Available May 1, 2017

## **Leasing Information**

Elliot Harkness, CCIM 562.472.0232 ellioth@kiddermathews.com LIC #01785170



## **Property Specs**

Construction

Tilt-up

Type

Year Built 1964

Clear Height 14' - 18'

Power 400 amps, 480 volt, 3-phase

Parking Ratio 2.1/1

Specific Use Light Industrial





Leasing Information

Elliot Harkness, CCIM 562.472.0232 ellioth@kiddermathews.com LIC #01785170



















Leasing Information

Elliot Harkness, CCIM 562.472.0232 ellioth@kiddermathews.com LIC #01785170



## For Lease





Leasing Information

Elliot Harkness, CCIM 562.472.0232 ellioth@kiddermathews.com LIC #01785170