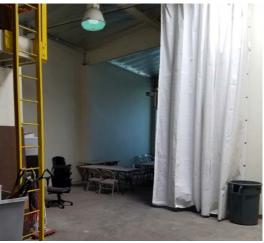

## Freestanding Industrial Building with Fenced and Paved Yard in Gardena, CA

\$0.85 PSF gross

M2 zoning

Heavy office build-out

13 private offices, conference room, and break room

Ample parking, secured side yard

Skylights throughout space with abundant natural light

Available May 1, 2017