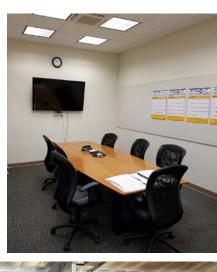

## Freestanding Industrial Building with Fenced and Paved Yard in Gardena, CA

\$0.85 PSF gross

M2 zoning

Heavy office build-out

13 private offices, conference room, and break room

Ample parking, secured side yard