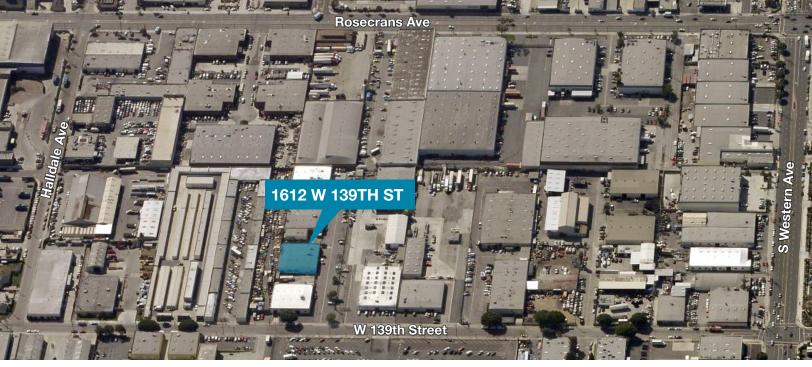

## Freestanding Industrial Building with Fenced and Paved Yard in Gardena, CA

\$0.85 PSF gross

M2 zoning

Heavy office build-out

13 private offices, conference room, and break room

Ample parking, secured side yard