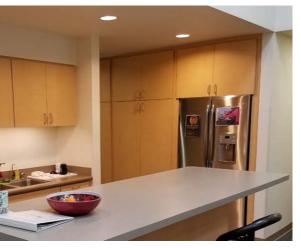

## Freestanding Industrial Building with Fenced and Paved Yard in Gardena, CA

\$0.85 PSF gross

M2 zoning

Heavy office build-out

13 private offices, conference room, and break room

Ample parking, secured side yard