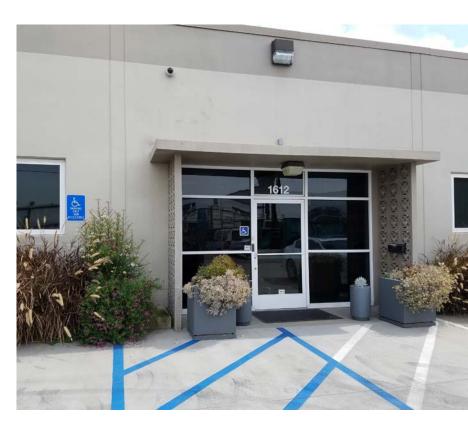

## Freestanding Industrial Building with Fenced and Paved Yard in Gardena, CA

\$0.85 PSF gross

M2 zoning

Heavy office build-out

13 private offices, conference room, and break room

Ample parking, secured side yard