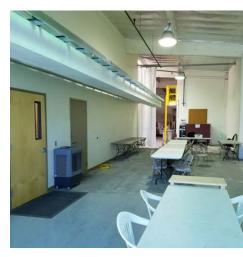

## Freestanding Industrial Building with Fenced and Paved Yard in Gardena, CA

\$0.85 PSF gross

M2 zoning

Heavy office build-out

13 private offices, conference room, and break room

Ample parking, secured side yard

Skylights throughout space with abundant natural light

Available May 1, 2017