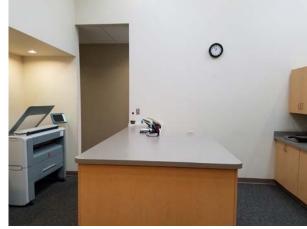

## Freestanding Industrial Building with Fenced and Paved Yard in Gardena, CA

\$0.85 PSF gross

M2 zoning

Heavy office build-out

13 private offices, conference room, and break room

Ample parking, secured side yard