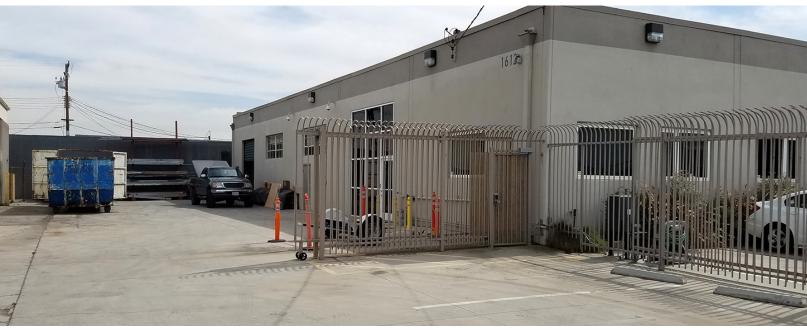

AVAILABLE

10,200 sf

total space

LOT SIZE

±21,917 sf

with paved and fenced yard

WAREHOUSE SPACE

5,682 sf

plus 4,226 sf of office space LOADING AREA

1

grade level loading door