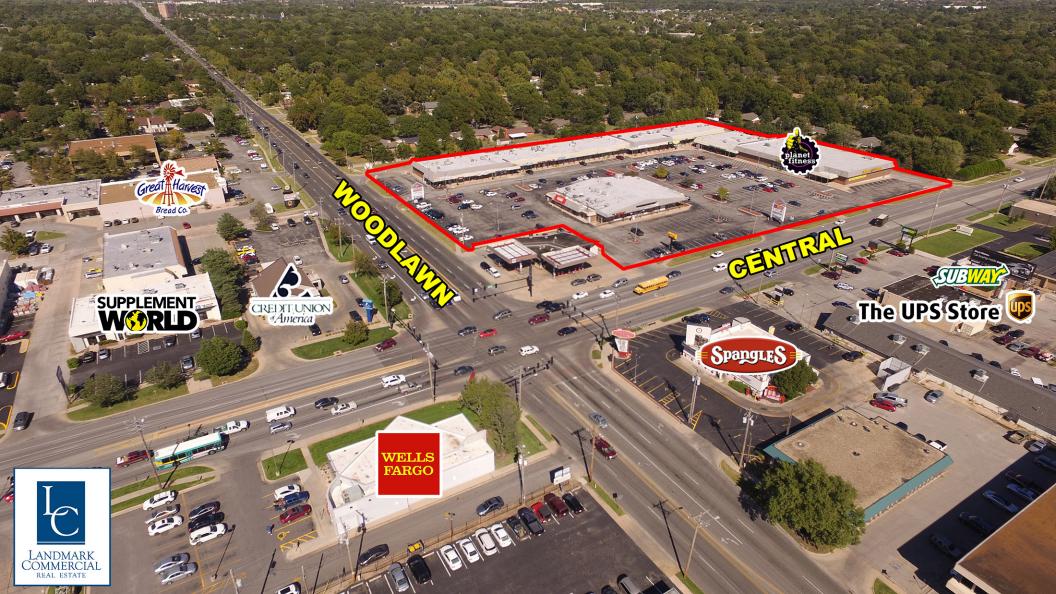

## NORMANDIE CENTER RETAIL/OFFICE SPACES

6404-6592 E Central Wichita, KS

• Location: NEC of Central & Woodlawn

• Lease Rate: \$14.00 per sq. ft. NNN

• Available Space: 216 sq. ft. - 2,971 sq. ft.

- See site plan for all available suites

• Building Size: 96,087 combined sq. ft.

• **Lot Size:** 329,039 (7.55 acres)

• Zoning: Limited Commercial

• Years Built: 1959 & 1965

• Over 340' of Woodlawn frontage

• Over 624' of Central Ave. frontage

- Center Tenants: Primo Cafe, Nuway, Ann's Fashions, Jenny Craig, Best of Times, Yoder Meats, B U Beauty, Perfect Nails, Cafe Asia, China Foot Spa, J Rouge Salon, Advanced Shoe Repair, Dee's Barber Shop, Green Acres, Planet Fitness and Little Caesars.
- Area Neighbors: Spangles, The UPS Store, Subway, Wichita Brewing Company, Genesis, Roo Grayson, Great Harvest Bread Co. and many more!