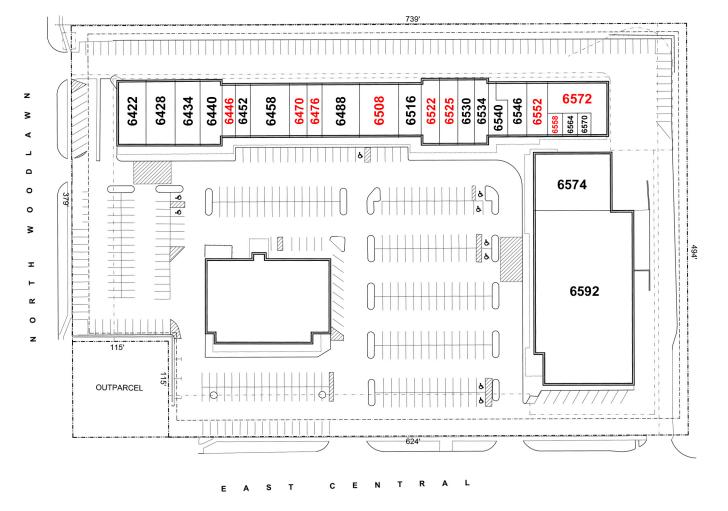

## NORMANDIE CENTER RETAIL/OFFICE SPACES

6404-6592 E Central Wichita, KS

• Location: NEC of Central & Woodlawn

• Lease Rate: \$14.00 per sq. ft. NNN

• Available Space: 216 sq. ft. - 2,971 sq. ft.

- See site plan for all available suites

## **For More Information:**

Don Piros, CCIM Mobile: 316-990-0606 dpiros@landmarkrealestate.net

Scott Harper MBA, CCIM

Office: 316-262-2442

sharper@landmarkrealestate.net

| Suite | Tenant               | Square<br>Feet |
|-------|----------------------|----------------|
| 6422  | Il Primo             | 1,700          |
| 6428  | Ann's Fashions       | 2,795          |
| 6434  | Yokohama Ramen       | 2,430          |
| 6440  | Jenny Craig          | 2,733          |
| 6446  | AVAILABLE            | 1,320          |
| 6452  | Best of Times        | 2,000          |
| 6458  | Yoder Meats          | 1,320          |
| 6470  | AVAILABLE            | 1,155          |
| 6476  | AVAILABLE            | 1,221          |
| 6488  | B U Beauty           | 3,168          |
| 6508  | AVAILABLE            | 3,036          |
| 6516  | Perfect Nails        | 1,716          |
| 6522  | AVAILABLE            | 1,620          |
| 6525  | AVAILABLE            | 1,620          |
| 6530  | China Foot Spa       | 2,184          |
| 6534  | J Rouge Salon        | 1,023          |
| 6540  | Pho Le               | 1,023          |
| 6546  | Cafe Asia            | 1,744          |
| 6552  | AVAILABLE            | 1,584          |
| 6558  | AVAILABLE            | 550            |
| 6564  | Advanced Shoe Repair | 550            |
| 6570  | Dee's Barber Shop    | 640            |
| 6572  | Executive Suites     | Various        |
| 6574  | Green Acres          | 8,530          |
| 6592  | Planet Fitness       | 22,804         |