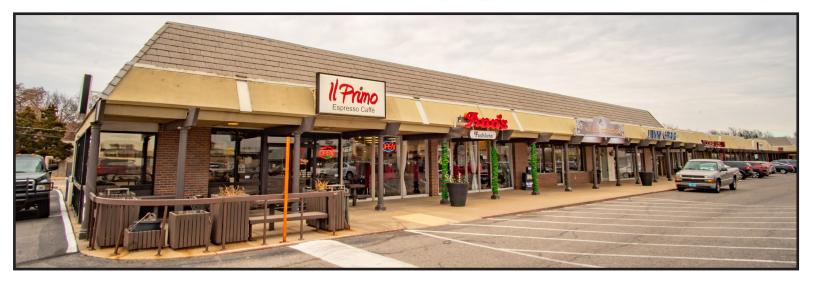

## NORMANDIE CENTER RETAIL/OFFICE SPACES

6404-6592 E Central Wichita, KS

• Location: NEC of Central & Woodlawn

• Lease Rate: \$14.00 per sq. ft. NNN

• Available Space: 216 sq. ft. - 2,971 sq. ft.

- See site plan for all available suites

• Building Size: 96,087 combined sq. ft.

• **Lot Size:** 329,039 (7.55 acres)

• Zoning: Limited Commercial

• Years Built: 1959 & 1965

• Over 340' of Woodlawn frontage

• Over 624' of Central Ave. frontage

- Center Tenants: Primo Cafe, Nuway, Ann's Fashions, Jenny Craig, Best of Times, Yoder Meats, B U Beauty, Perfect Nails, Cafe Asia, China Foot Spa, J Rouge Salon, Advanced Shoe Repair, Dee's Barber Shop, Green Acres, Planet Fitness and Little Caesars.
- Area Neighbors: Spangles, The UPS Store, Subway, Wichita Brewing Company, Genesis, Roo Grayson, Great Harvest Bread Co. and many more!