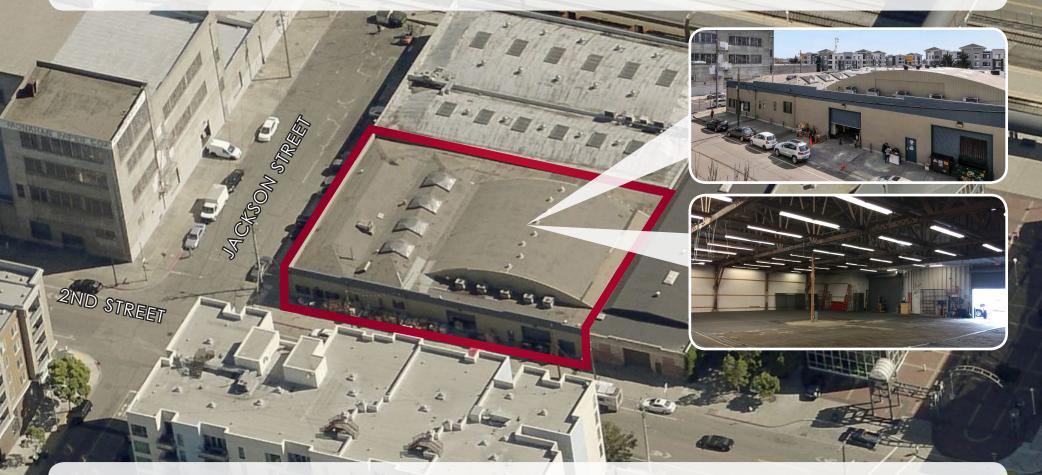

201 SECOND STREET | OAKLAND, CA 15,000± SF INDUSTRIAL SPACE FOR LEASE

## 201 SECOND STREET | OAKLAND, CA 15,000± SF INDUSTRIAL SPACE FOR LEASE

## **FEATURES & HIGHLIGHTS:**

- 15,000± SF Industrial Space
- Great Natural Light
- Five (5) Drive-In Doors
- 250 AMPS @ 240V/3 Phase Power
- HVAC Ducting Throughout Warehouse Production Area
- 1 Block From Large Public Parking Area
- Largest Industrial Space
  In The Jack London Submarket
- Near All Jack London Amenities
- Excellent Freeway Access
- Zoned M-20/S-4
- Available For Long Term Lease
- Lease Rate: \$17,500/Month, NNN Low Operating Expenses