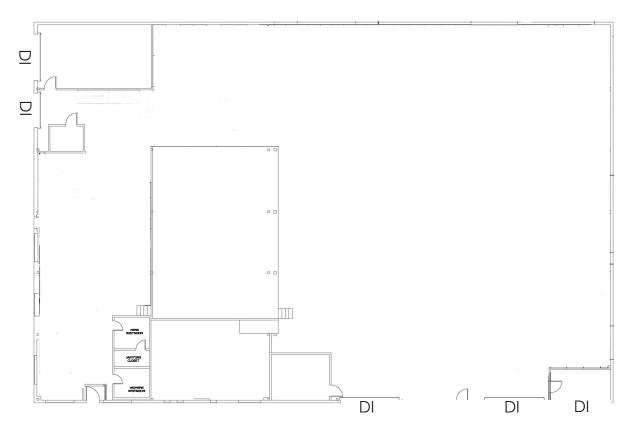

## **FEATURES & HIGHLIGHTS:**

- 15,000± SF Industrial Space
- Great Natural Light
- Five (5) Drive-In Doors
- 250 AMPS @ 240V/3 Phase Power
- HVAC Ducting Throughout Warehouse Production Area
- 1 Block From Large Public Parking Area
- Largest Industrial Space
  In The Jack London Submarket
- Near All Jack London Amenities
- Excellent Freeway Access
- Zoned M-20/S-4
- Available For Long Term Lease
- Lease Rate: \$17,500/Month, NNN Low Operating Expenses