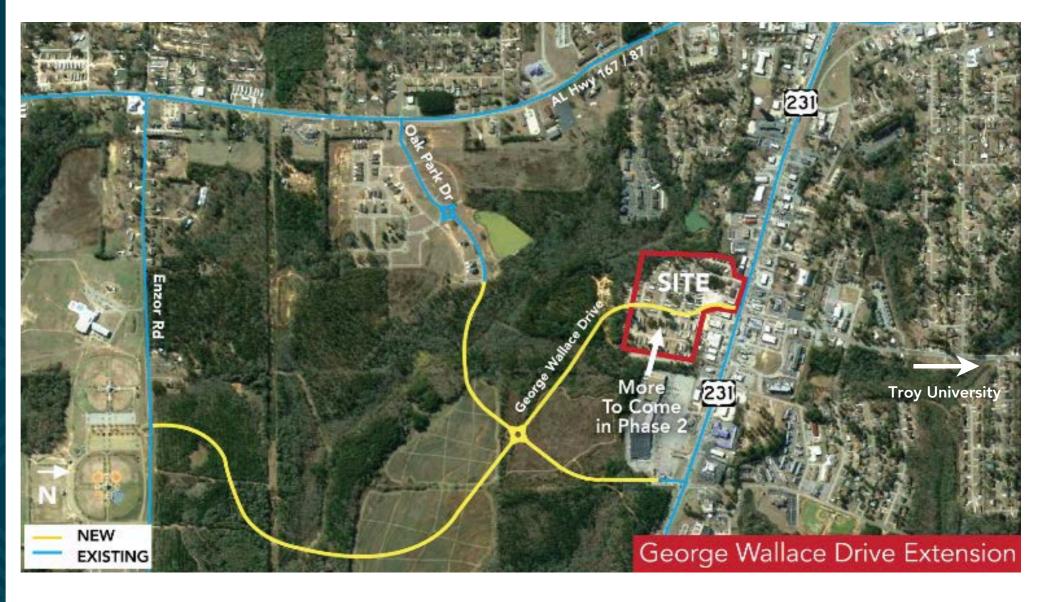

# TROY'S GEORGE WALLACE SOUTH EXTENSION

This crucial new artery through Troy connects Troy University to the main retail sector on HWY 231 and beyond. The extension runs through the Park Place site adding traffic and activity to the center. This new extension is essential to expanding Troy's growth off of HWY 231 and into currently less developed areas. The new road will help channel traffic efficiently in and out of the site and help the overall traffic flow needs of the city as a whole.