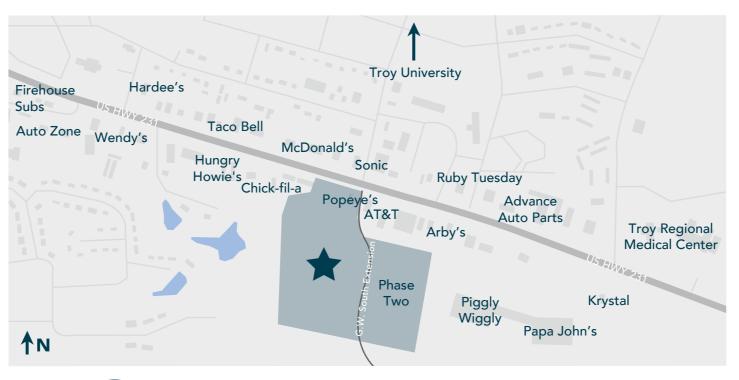

## PUBLIX ANCHORED CENTER OUTPARCELS FOR SALE

- Anchored by 45,600 sf Publix Grocery Store
- Located in growing University Town Directly Across the Street from Main Entrance to Troy University (approximately 7,000 students)
- George Wallace South Extension runs through the site separating Phases I & II
- New GW Extension connects now to Hwy 167 (87) and Enzor Road terminating at the main entrance of the City of Troy Sports Complex
- Less than 1 mile to Veterans Memorial (football) Stadium and Trojan (basketball) Arena with capacities of 30,000 and 6,000 respectively

# TROY'S GEORGE WALLACE SOUTH EXTENSION

This crucial new artery through Troy connects Troy University to the main retail sector on HWY 231 and beyond. The extension runs through the Park Place site adding traffic and activity to the center. This new extension is essential to expanding Troy's growth off of HWY 231 and into currently less developed areas. The new road will help channel traffic efficiently in and out of the site and help the overall traffic flow needs of the city as a whole.