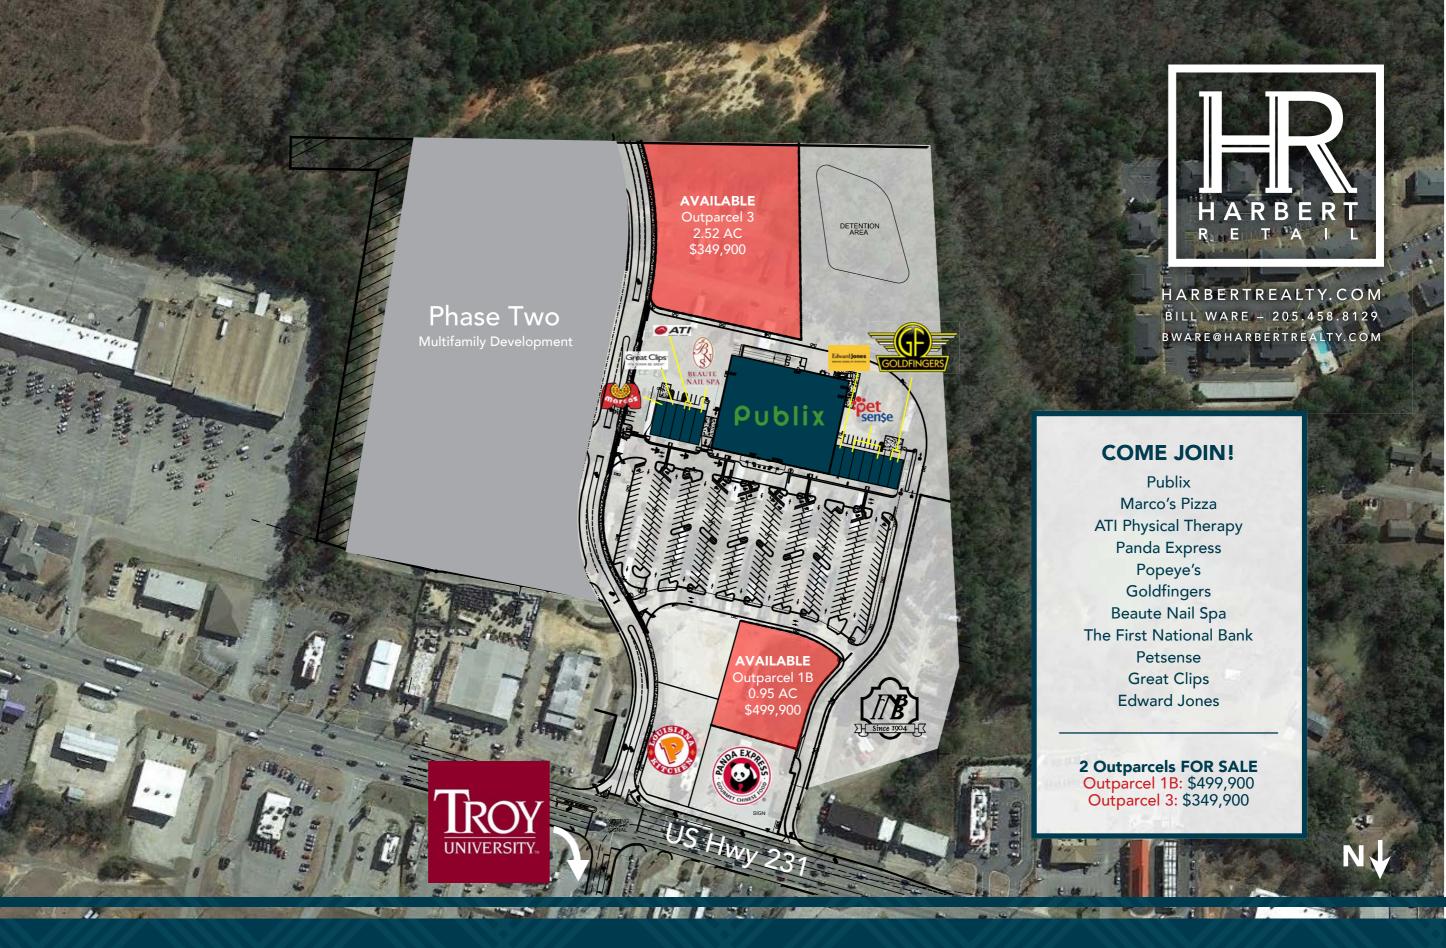

### **OUTPARCELS FOR SALE**

• Park Place Troy • US Hwy 231 & George Wallace Extension, Troy, AL 36079

## PUBLIX ANCHORED CENTER OUTPARCELS FOR SALE

- Anchored by 45,600 sf Publix Grocery Store
- Located in growing University Town Directly Across the Street from Main Entrance to Troy University (approximately 7,000 students)
- George Wallace South Extension runs through the site separating Phases I & II
- New GW Extension connects now to Hwy 167 (87) and Enzor Road terminating at the main entrance of the City of Troy Sports Complex
- Less than 1 mile to Veterans Memorial (football) Stadium and Trojan (basketball) Arena with capacities of 30,000 and 6,000 respectively

## OUTPARCELS FOR SALE:

Outparcel 1B: \$499,900

Outparcel 3: \$349,900

Population

1 mi. 2,972 3 mi. 16,727 5 mi. 21,241

Daytime Business Population

approx. 9,200+ within 5 miles

Average HH Income