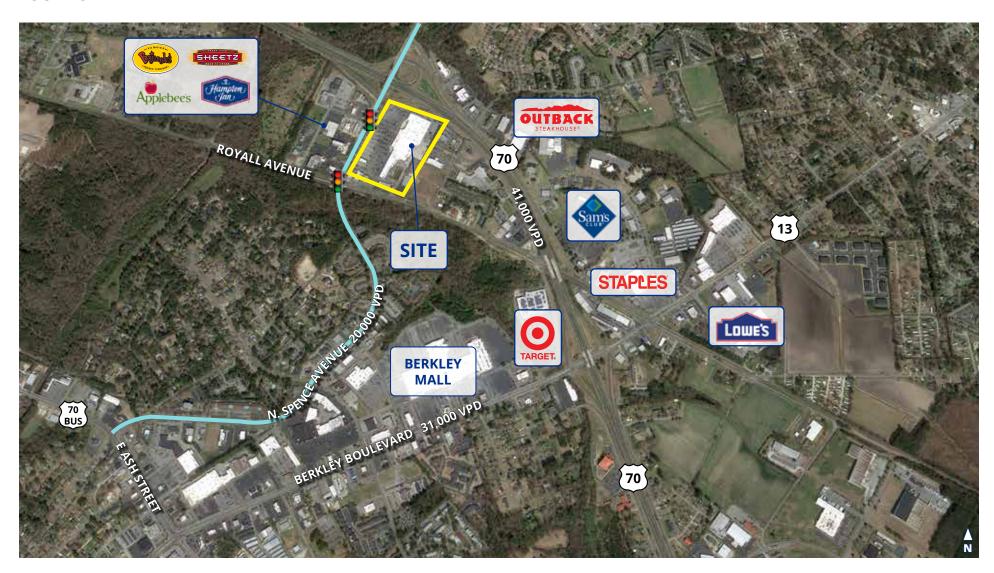

## **ABOUT THE PROPERTY**

- Located at the interchange of N. Spence Avenue & US-70
- Excellent visibility with a full service traffic light at main entrance
- Part of the retail hub of Wayne County
- Easy access to Seymour Johnson Air Force Base and growing suburbs
- The success of the center is indicated in tenant sales, with several tenants consistently in percentage rent

## **LOCATION AERIAL**