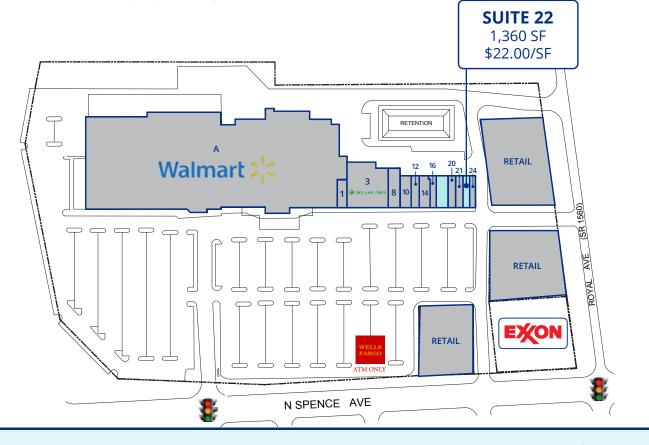

| UNIT | TENANT                            | SF      |
|------|-----------------------------------|---------|
| А    | Walmart                           | 153,755 |
| 1    | Jewelry Unlimited                 | 2,046   |
| 3    | Dollar Tree                       | 11,506  |
| 8    | Best Mart                         | 3,000   |
| 10   | Brooklyn Pizzeria                 | 2,400   |
| 12   | Sally Beauty Supply               | 1,600   |
| 14   | GameStop                          | 1,822   |
| 16   | Nail Salon                        | 1,378   |
| 18   | Century Finance                   | 2,400   |
| 20   | Tobacco Station                   | 1,440   |
| 21   | Cricket Mobile                    | 1,360   |
| 22   | Available<br>(Former Great Clips) | 1,360   |
| 24   | CDJ Express                       | 1,360   |