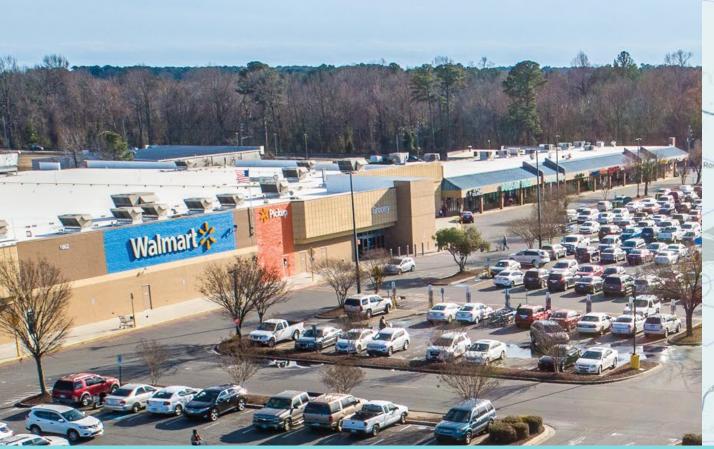

## **ABOUT THE PROPERTY**

- Located at the interchange of N. Spence Avenue & US-70
- Excellent visibility with a full service traffic light at main entrance
- Part of the retail hub of Wayne County
- Easy access to Seymour Johnson Air Force Base and growing suburbs
- The success of the center is indicated in tenant sales, with several tenants consistently in percentage rent