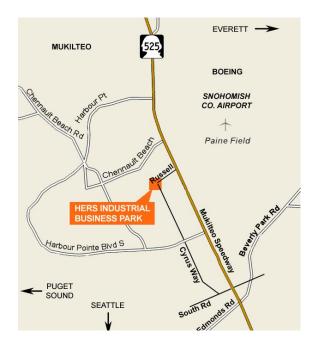

### For Lease

# HERS Industrial Park

Russell Road & Cyrus Way Mukilteo, WA

Incubator Industrial Spaces Available

## Multi-Tenant industrial park in Mukilteo

Spaces from 430 SF to 4,100 SF

Located just off the Mukilteo Speedway

120/208 volt, 3-phase electrical power

Grade level loading

Aggressively priced at \$0.80/SF, plus utilities

See reverse for floor plans and availabilities



#### Location



#### Matthew P. Henn Senior Vice President 206.890.7800

mhenn@kiddermathews.com

#### Matthew Hagen, SIOR Senior Vice President 425.283.5782 mhagen@kiddermathews.com



### **HERS Industrial Park**

| AVAILABLE SPACE                |       |           |
|--------------------------------|-------|-----------|
| Building 5 (4403 Russell Road) |       |           |
| Suite                          | RSF   | Available |
| 100                            | 4,100 | Now       |
| 109A                           | 430   | Now       |