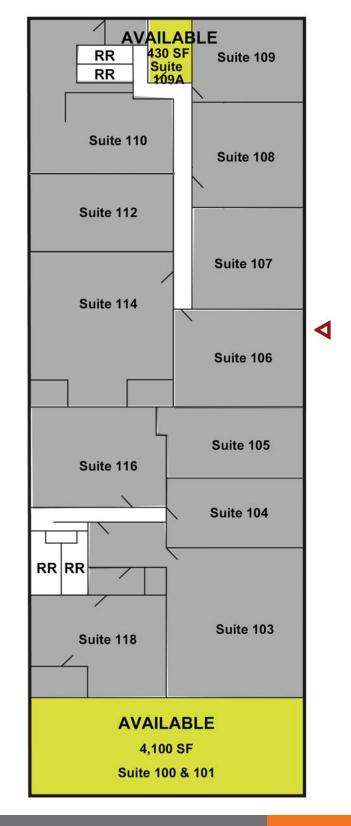

See reverse for floor plans and availabilities

### **HERS Industrial Park**

| AVAILABLE SPACE                |       |           |
|--------------------------------|-------|-----------|
| Building 5 (4403 Russell Road) |       |           |
| Suite                          | RSF   | Available |
| 100                            | 4,100 | Now       |
| 109A                           | 430   | Now       |