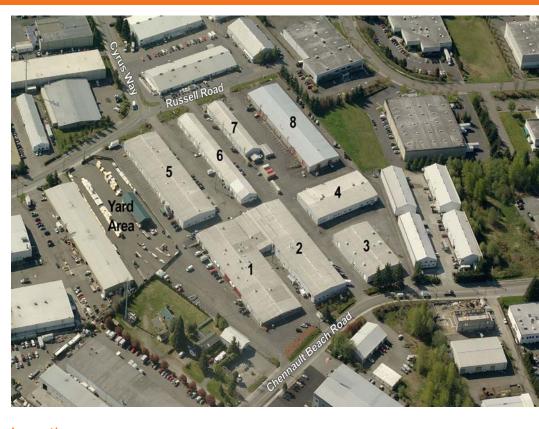

# HERS Industrial Park

Russell Road & Cyrus Way Mukilteo, WA

Incubator Industrial Spaces Available

## Multi-Tenant industrial park in Mukilteo

Spaces from 430 SF to 4,100 SF

Located just off the Mukilteo Speedway

120/208 volt, 3-phase electrical power

Grade level loading

Aggressively priced at \$0.80/SF, plus utilities

See reverse for floor plans and availabilities