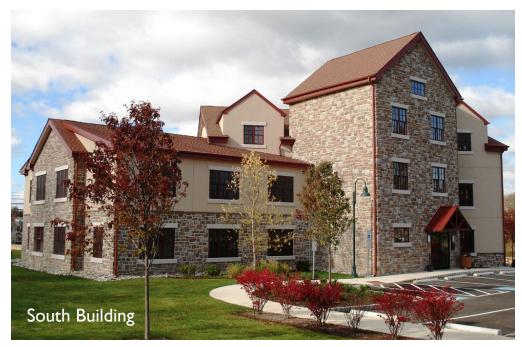

#### **South Building**

| Suite # S-220 (*1)<br>Suite # S-230 | 992 SF<br>1,763 SF | \$23.50 SF<br>\$23.50 SF |
|-------------------------------------|--------------------|--------------------------|
|                                     |                    |                          |