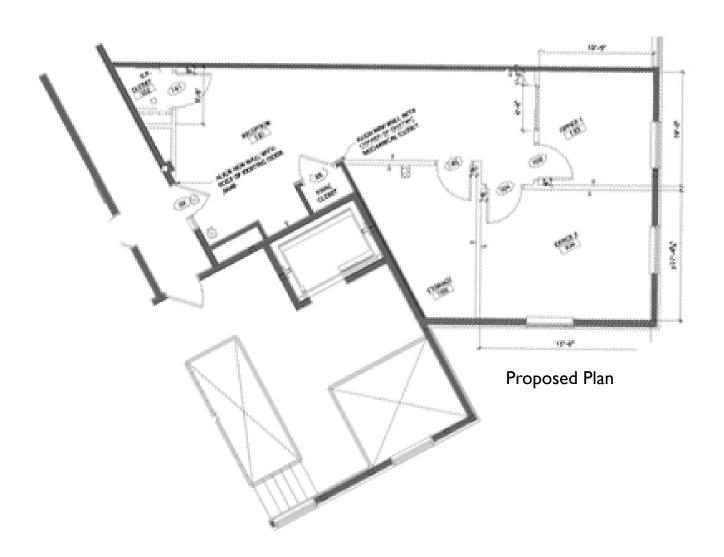

Signage:.....Listing on three exterior pylon signs and building signs.

**Internet:** Verizon Fiber Optic and Comcast Cable Broadband internet and video services available to each office suite.

<sup>\*2—</sup>Office Suites to be finished with custom layout