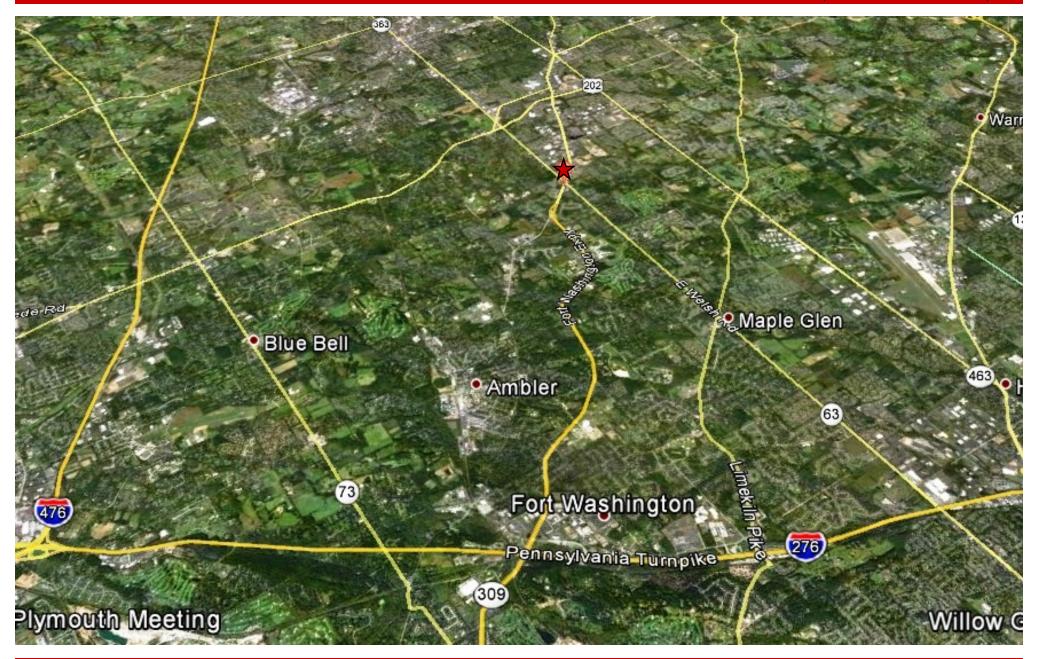

# Property Highlights

Class "A" Office Building at the intersection of Routes 309 & 63 in prestigious Lower Gwynedd Township. High visibility with easy access to all major transportation routes. Less than ten minutes to PA Turnpike—Exit 339 Fort Washington.