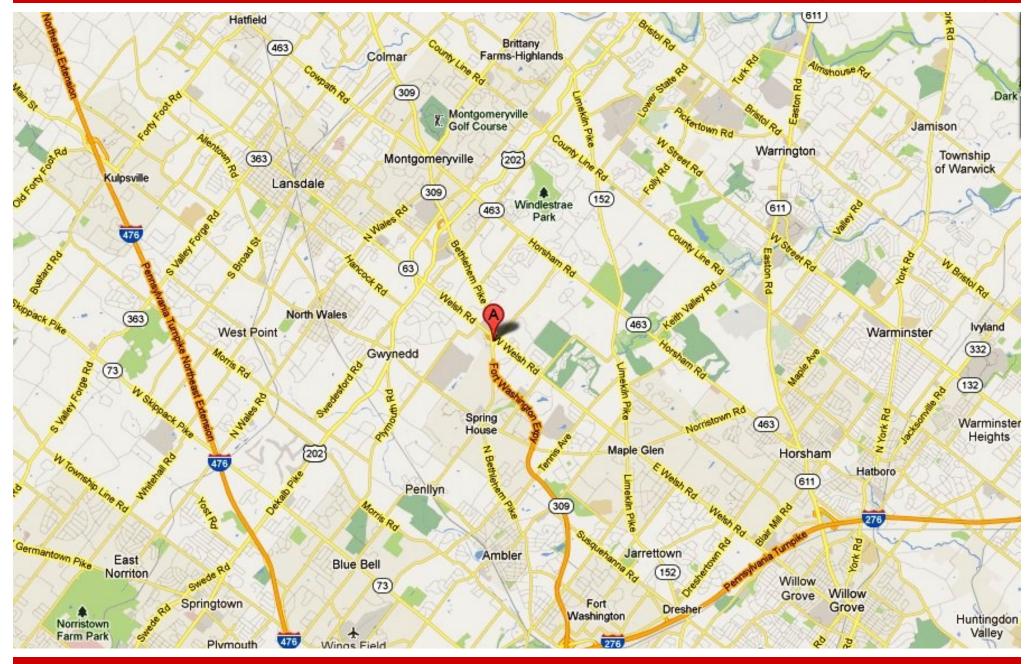

# Property Highlights

Class "A" Office Building at the intersection of Routes 309 & 63 in prestigious Lower Gwynedd Township. High visibility with easy access to all major transportation routes. Less than ten minutes to PA Turnpike—Exit 339 Fort Washington.