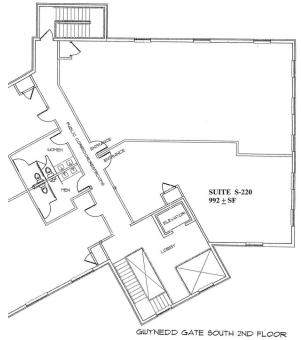

#### **South Building**

| Suite # S-220 (*1)<br>Suite # S-230 | 992 SF<br>1,763 SF | \$23.50 SF<br>\$23.50 SF |
|-------------------------------------|--------------------|--------------------------|
|                                     |                    |                          |

Corporation

Suite S-220 — 992± SF

South Building 2nd Floor

Corporation

Corporation

1600 N. BETHLEHEM PIKE, LOWER GWYNEDD, PA

**Aerial View** 

Corporation