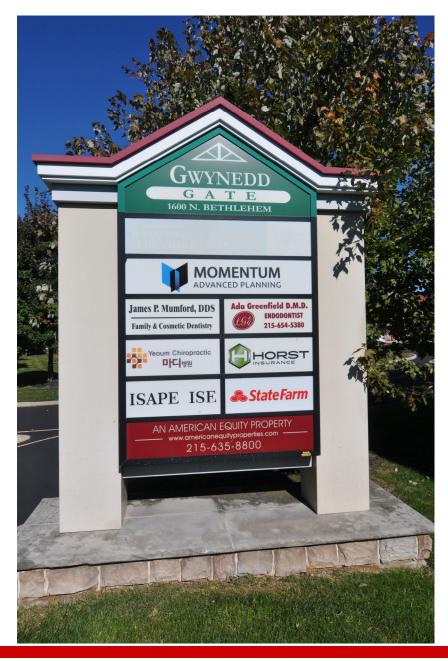

Signage:.....Listing on three exterior pylon signs and building signs.

**Internet:** Verizon Fiber Optic and Comcast Cable Broadband internet and video services available to each office suite.

<sup>\*2—</sup>Office Suites to be finished with custom layout