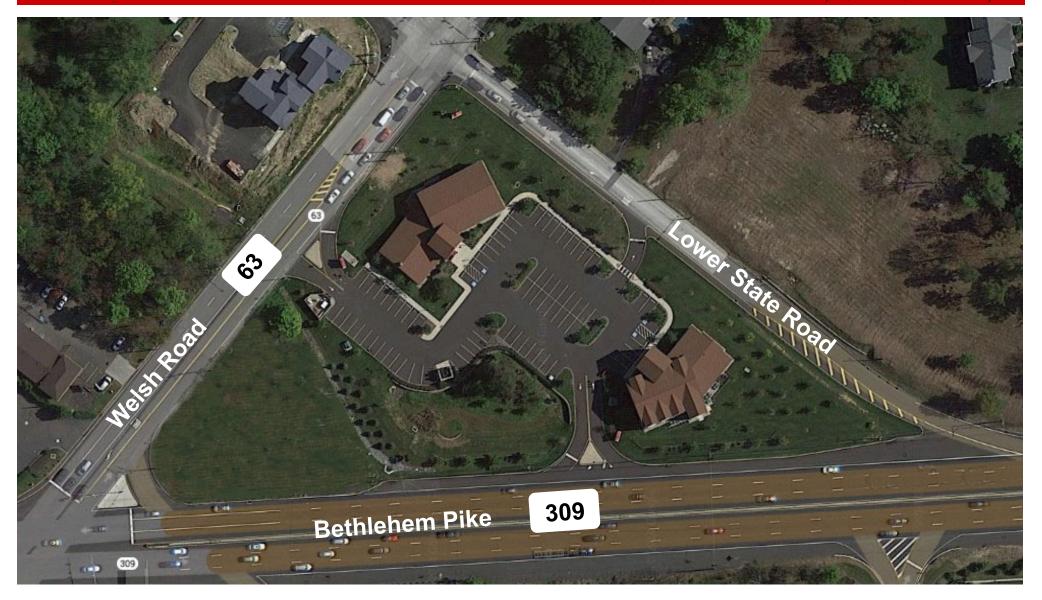

# Property Highlights

Class "A" Office Building at the intersection of Routes 309 & 63 in prestigious Lower Gwynedd Township. High visibility with easy access to all major transportation routes. Less than ten minutes to PA Turnpike—Exit 339 Fort Washington.

Corporation

Suite S-220 — 992± SF

South Building 2nd Floor

Corporation

Corporation

1600 N. BETHLEHEM PIKE, LOWER GWYNEDD, PA

**Aerial View** 

Corporation