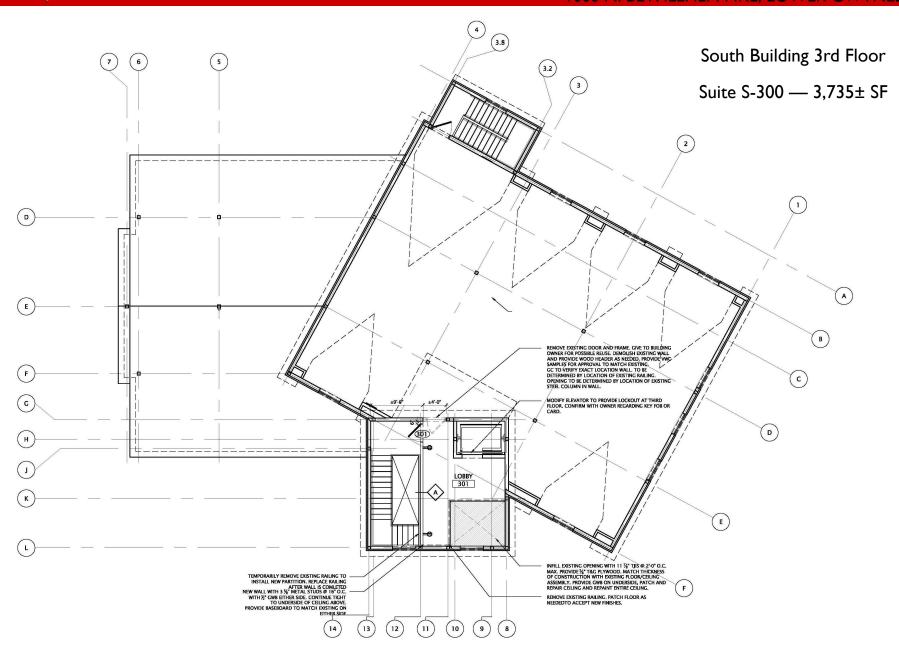

Corporation

Suite S-220 — 992± SF

South Building 2nd Floor

Corporation

Corporation

1600 N. BETHLEHEM PIKE, LOWER GWYNEDD, PA

**Aerial View** 

Corporation