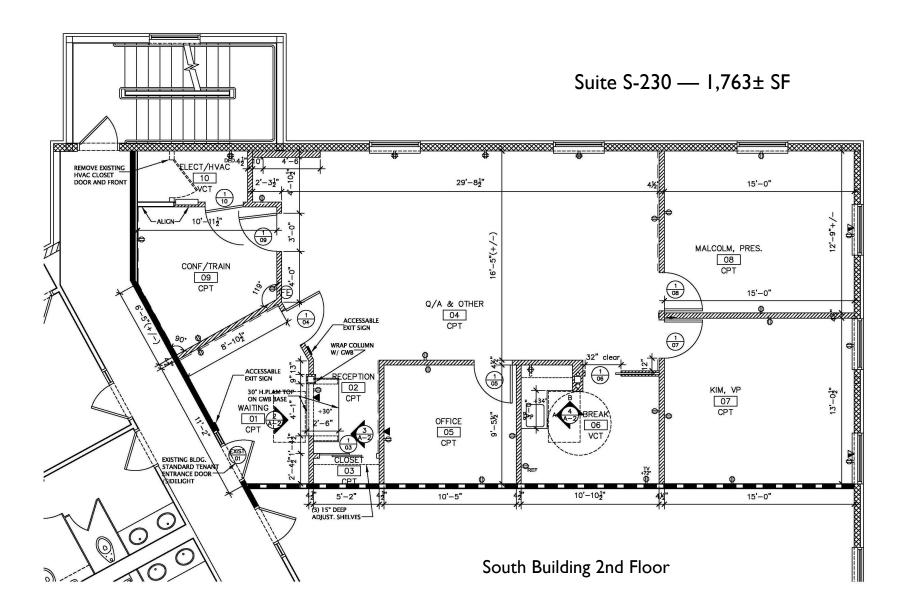

#### **South Building**

| Suite # S-220 (*1)<br>Suite # S-230 | 992 SF<br>1,763 SF | \$23.50 SF<br>\$23.50 SF |
|-------------------------------------|--------------------|--------------------------|
|                                     |                    |                          |