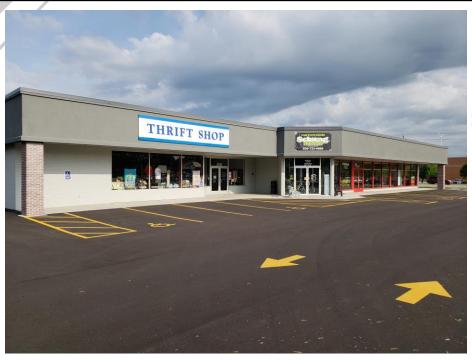

## **Property Features**

- Well located retail building with tons of parking
- Parking lot replacement and exterior remodel in Summer of 2017
- Currently built out as restaurant, some equipment included
- Owner to provide dollars for buildout to change use if desired
- Space is divisible