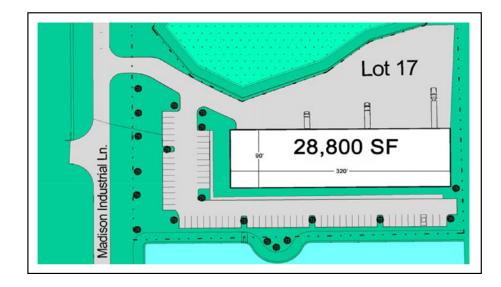

## 3 Acre Commercial Site

Madison Avenue, Tampa, FL



## **Property Highlights**

### Purchase price: \$530,000

- 3.039 Gross acres
- Zoning: PD
- Fully served industrial park
- Close proximity to I-75 & US 301
- In-place utilities and drainage
- Adjacent to over 2.2 million sf of existing industrial buildings and 625,025 sf of planned development

### Trey Carswell, SIOR Principal 813.444.0627 trey.carswell@avisonyoung.com

#### Clay Witherspoon

Principal | Managing Director 813.444.0626 clay.witherspoon@avisonyoung.com

# **FOR SALE**



## 3 Acre Commercial Site

Madison Avenue, Tampa, FL



### **CONCEPT PLAN 1**

28,800 RSF 320' x 90'

### **CONCEPT PLAN 2**

BLDG A - 6,000 RSF BLDG B - 18,200 RSF



### Trey Carswell, SIOR Principal 813.444.0627 trey.carswell@avisonyoung.com

Clay Witherspoon Principal | Managing Director 813.444.0626 clay.witherspoon@avisonyoung.com

NS AS TO THE COMPLETENESS OR ACCURACY THEREOF. THE PRESENTATION OF THIS PROPERTY IS SUBMITTED SUBJECT TO ERRORS

THE INFORMATION CONTAINED HEREIN WAS OBTAINED FROM SOURCES BELIEVED RELIABLE; HOWEVER, AVISON YOUNG MAKES NO GUAR OMISSIONS, CHANGE OF PRICE, OR CONDITIONS, PRIOR TO SALE OR LEASE, OR WITHDRAWAL WITHOUT NOTICE.