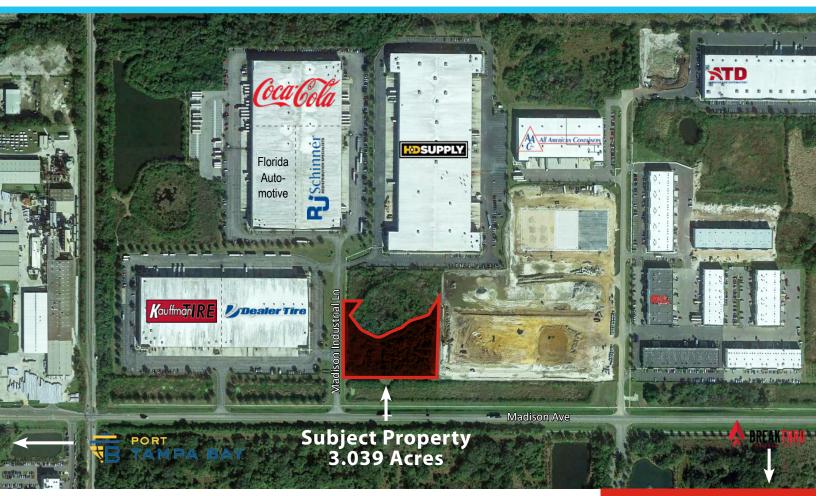

## 3 Acre Commercial Site

Madison Avenue, Tampa, FL

### Purchase price: \$530,000

- 3.039 Gross acres
- Zoning: PD
- Fully served industrial park
- Close proximity to I-75 & US 301
- In-place utilities and drainage
- Adjacent to over 2.2 million sf of existing industrial buildings and 625,025 sf of planned development