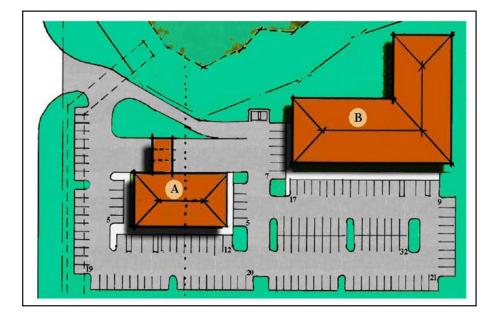

## 3 Acre Commercial Site

Madison Avenue, Tampa, FL



## **Property Highlights**

### Purchase price: \$530,000

- 3.039 Gross acres
- Zoning: PD
- Fully served industrial park
- Close proximity to I-75 & US 301
- In-place utilities and drainage
- Adjacent to over 2.2 million sf of existing industrial buildings and 625,025 sf of planned development

### Trey Carswell, SIOR Principal 813.444.0627 trey.carswell@avisonyoung.com

#### Clay Witherspoon

Principal | Managing Director 813.444.0626 clay.witherspoon@avisonyoung.com

# **FOR SALE**



## 3 Acre Commercial Site

Madison Avenue, Tampa, FL



### **CONCEPT PLAN 1**

28,800 RSF 320' x 90'

### **CONCEPT PLAN 2**

BLDG A - 6,000 RSF BLDG B - 18,200 RSF



### Trey Carswell, SIOR Principal 813.444.0627 trey.carswell@avisonyoung.com

Clay Witherspoon Principal | Managing Director 813.444.0626 clay.witherspoon@avisonyoung.com

NS AS TO THE COMPLETENESS OR ACCURACY THEREOF. THE PRESENTATION OF THIS PROPERTY IS SUBMITTED SUBJECT TO ERRORS

THE INFORMATION CONTAINED HEREIN WAS OBTAINED FROM SOURCES BELIEVED RELIABLE; HOWEVER, AVISON YOUNG MAKES NO GUAR OMISSIONS, CHANGE OF PRICE, OR CONDITIONS, PRIOR TO SALE OR LEASE, OR WITHDRAWAL WITHOUT NOTICE.