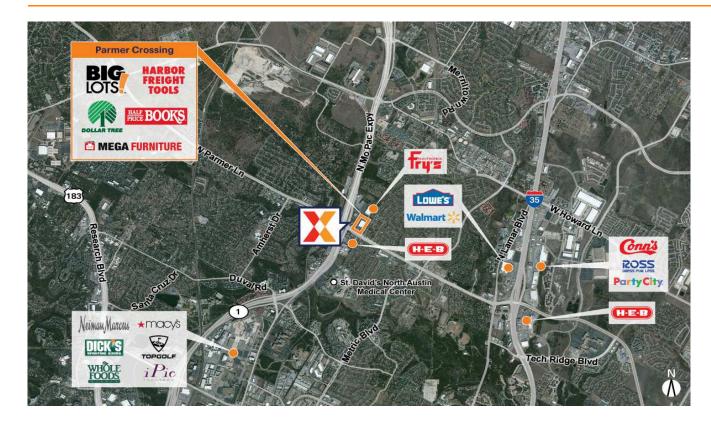

## Parmer Crossing

Austin-Round Rock-Georgetown, TX

30.422, -97.7013 2500 West Parmer Lane and 12611 North Mo-Pac Expressway | Austin, TX 78727

Commercial space in densely populated area of 105,000+ residents and a daytime population of 113,000+ within 3 miles

Conveniently accessible retail space with high visibility from 95,000+ vehicles daily from Route 1 and served by last northbound toll-free exit

Close proximity to Samsung Austin Semiconductor which employs 2,500+ people

Available space for small business