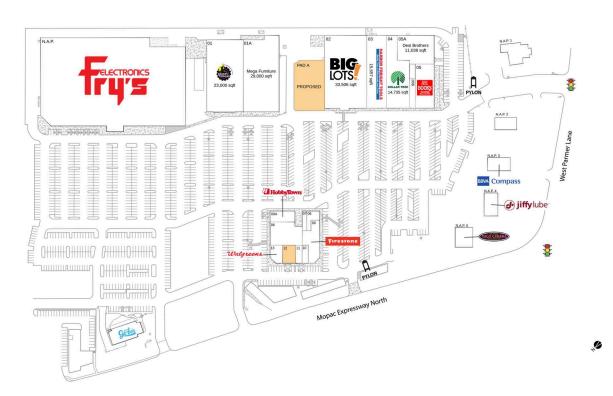

#### **Available Space**

12 2,604 SF

### Pad Opportunities

PAD A 20,000 SF/0.5

#### **Current Retailers**

| N.A.P.<br>N.A.P. 1<br>N.A.P. 2<br>N.A.P. 3<br>N.A.P. 4<br>N.A.P. 5<br>01<br>01A<br>02<br>03<br>04<br>05<br>05A<br>05B<br>06<br>06A<br>07<br>08 | Compass Bank Jiffy Lube Taco Cabana Planet Fitness Mega Furniture Big Lots Harbor Freight Tools Dollar Tree Half Price Books Desi Brothers South ATX Computers Sushi Junai 2 HobbyTown Quality Nails Scrubs & Beyond | 0 SF<br>0 SF<br>0 SF<br>0 SF<br>0 SF<br>0 SF<br>23,000 SF<br>29,000 SF<br>33,506 SF<br>15,557 SF<br>14,735 SF<br>8,978 SF<br>11,038 SF<br>1,260 SF<br>6,000 SF<br>4,000 SF<br>995 SF<br>1,697 SF<br>6 424 SF |
|------------------------------------------------------------------------------------------------------------------------------------------------|----------------------------------------------------------------------------------------------------------------------------------------------------------------------------------------------------------------------|--------------------------------------------------------------------------------------------------------------------------------------------------------------------------------------------------------------|
| 07                                                                                                                                             | Quality Nails                                                                                                                                                                                                        | 995 SF                                                                                                                                                                                                       |
| 09                                                                                                                                             | Firestone                                                                                                                                                                                                            | 6,424 SF                                                                                                                                                                                                     |
| 10                                                                                                                                             | Thundercloud Subs                                                                                                                                                                                                    | 1,303 SF                                                                                                                                                                                                     |
| 11<br>13                                                                                                                                       | Supercuts<br>Walgreens                                                                                                                                                                                               | 1,303 SF<br>2,312 SF                                                                                                                                                                                         |
| 14                                                                                                                                             | Garbo's Lobster                                                                                                                                                                                                      | 5,693 SF                                                                                                                                                                                                     |