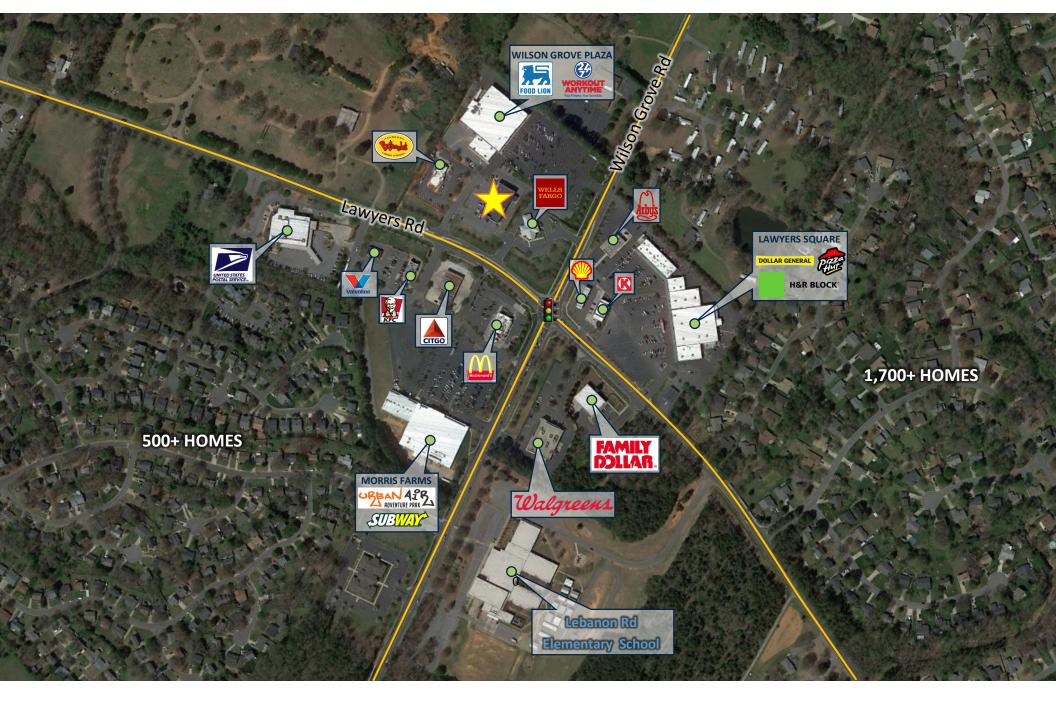

### AREA MAP

#### FORMER RITE AID FOR LEASE

- 10,908 SF FREE STANDING BUILDING WITH DRIVE-THRU
- ±18,000 VPD ON LAWYERS RD,
  ±17,000 VPD ON WILSON GROVE RD
- NEIGHBORING TENANTS INCLUDE FOOD LION, BOJANGLES, MCDONALDS, KFC & ARBYS
- PRIME POSITIONING ON TWO HIGHLY
  VISIBLE PYLON SIGNS