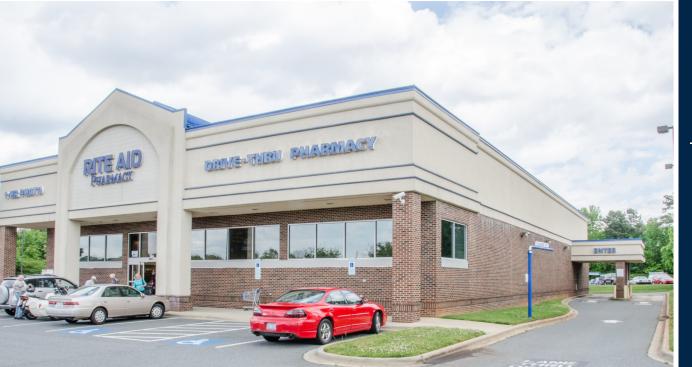

# FORMER RITE AID CORNER OF LAWYERS RD & WILSON GROVE RD • MINT HILL, NC

#### FORMER RITE AID FOR LEASE

- 10,908 SF FREE STANDING BUILDING WITH DRIVE-THRU
- ±18,000 VPD ON LAWYERS RD,
  ±17,000 VPD ON WILSON GROVE RD
- NEIGHBORING TENANTS INCLUDE FOOD LION, BOJANGLES, MCDONALDS, KFC & ARBYS
- PRIME POSITIONING ON TWO HIGHLY
  VISIBLE PYLON SIGNS

|      | DEMOGRAPHICS