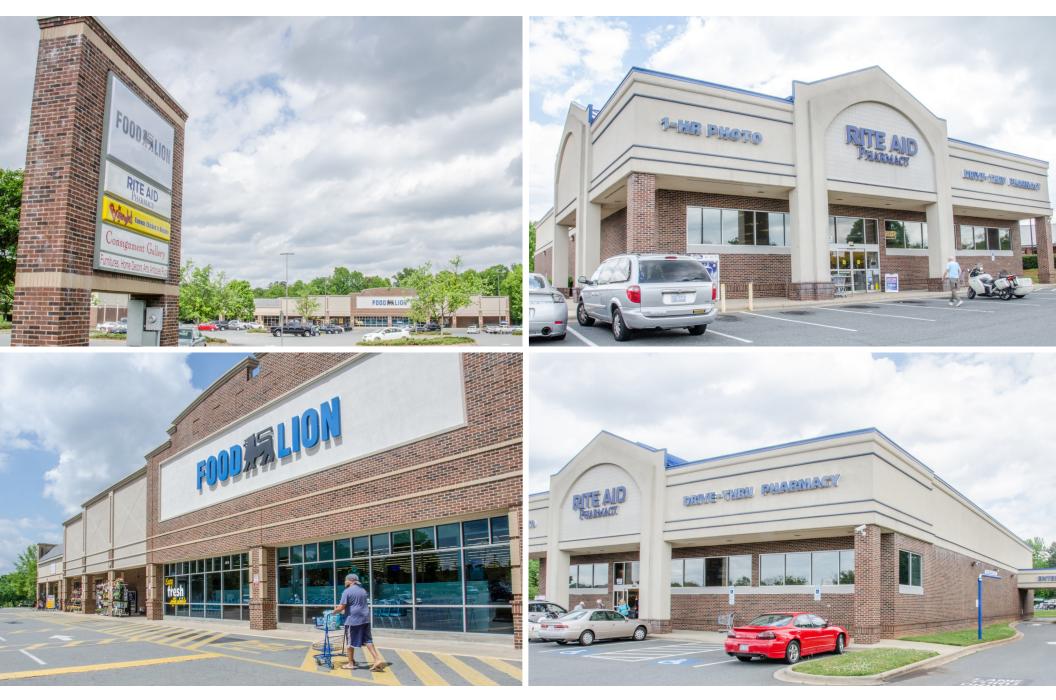

#### FORMER RITE AID FOR LEASE

- 10,908 SF FREE STANDING BUILDING WITH DRIVE-THRU
- ±18,000 VPD ON LAWYERS RD,
  ±17,000 VPD ON WILSON GROVE RD
- NEIGHBORING TENANTS INCLUDE FOOD LION, BOJANGLES, MCDONALDS, KFC & ARBYS
- PRIME POSITIONING ON TWO HIGHLY
  VISIBLE PYLON SIGNS

## **PROPERTY PHOTOS**