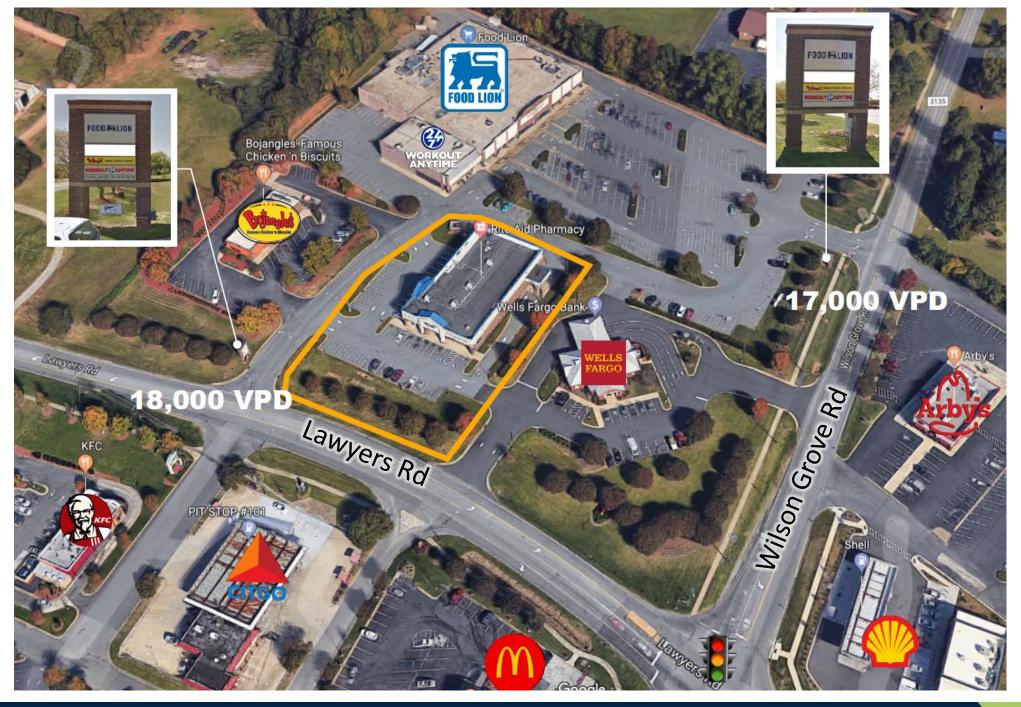

## **SITE AERIAL**

## SITE AERIAL

#### FORMER RITE AID FOR LEASE

- 10,908 SF FREE STANDING BUILDING WITH DRIVE-THRU
- ±18,000 VPD ON LAWYERS RD,
  ±17,000 VPD ON WILSON GROVE RD
- NEIGHBORING TENANTS INCLUDE FOOD LION, BOJANGLES, MCDONALDS, KFC & ARBYS
- PRIME POSITIONING ON TWO HIGHLY
  VISIBLE PYLON SIGNS