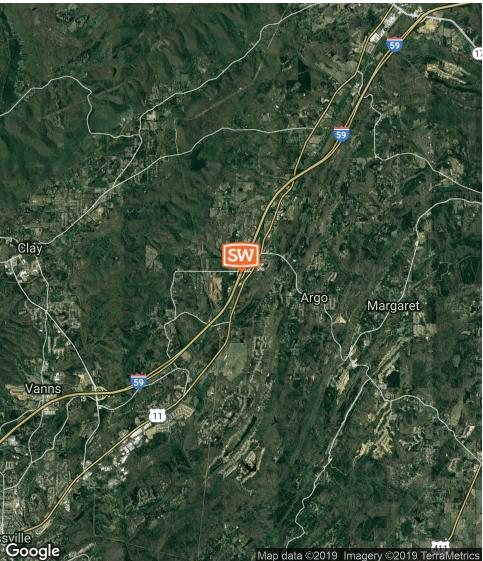

## 8908 Gadsden Highway

8908 Gadsden Highway, Trussville, AL 35173

**Sale Price:** \$369,900

**Lot Size:** 2.09 Acres

## **PROPERTY HIGHLIGHTS**

- 2.09 acre lot for sale in Argo, just north of Trussville
- Located adjacent to the Argo Animal Hospital, just off of the I-59 N Argo Exit
- Lot has been improved
- Great interstate exposure on I-59