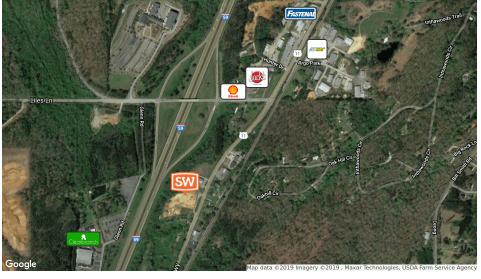

## 8908 Gadsden Highway

8908 Gadsden Highway, Trussville, AL 35173

**Sale Price:** \$369,900

**Lot Size:** 2.09 Acres

## **PROPERTY HIGHLIGHTS**

- 2.09 acre lot for sale in Argo, just north of Trussville
- Located adjacent to the Argo Animal Hospital, just off of the I-59 N Argo Exit
- Lot has been improved
- Great interstate exposure on I-59