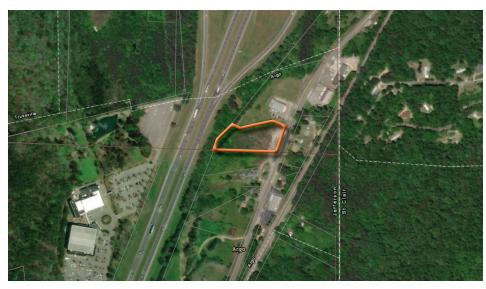

## 8908 Gadsden Highway

8908 Gadsden Highway, Trussville, AL 35173

**Sale Price:** \$369,900

**Lot Size:** 2.09 Acres

## **PROPERTY HIGHLIGHTS**

- 2.09 acre lot for sale in Argo, just north of Trussville
- Located adjacent to the Argo Animal Hospital, just off of the I-59 N Argo Exit
- Lot has been improved
- Great interstate exposure on I-59