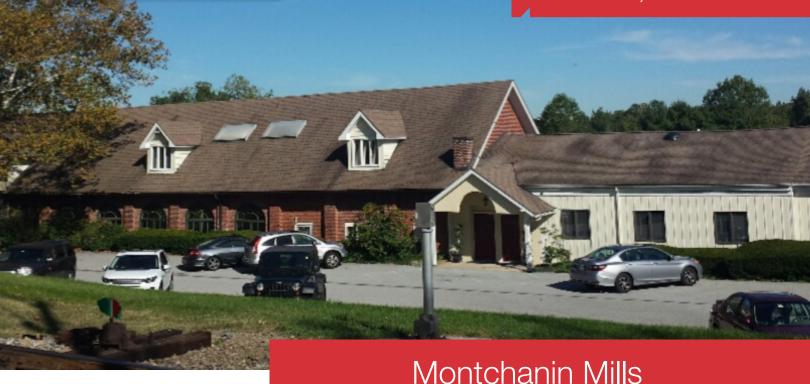

#### **Location Overview**

Montchanin Mills is conveniently located in the Brandywine Valley five miles North West of Wilmington, Delaware and 25 minutes South of the Philadelphia International Airport. It is close to all major museums such as Longwood Gardens, Winterthur Museum, Hagley Museum, Delaware Art Museum and more!

### **Property Summary**

Lease Price: Negotiable

Lot Size: 2.65 Acres

**Building Size:** 11,500 SF

Building Class: B

**Zoning:** CR

Cross Streets: Kirk Rd

Montchanin Rd W