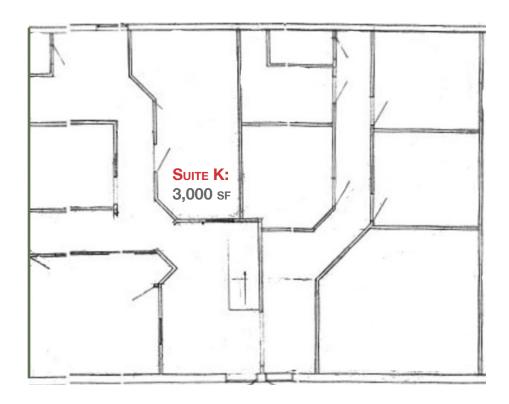

### Floor Plan

**SUITE K: +/-3,000** SF

Suite K: +/-3,000 sf high-end finish suite

- Multiple offices,
- Conference room,
- Two private bathrooms,
- Kitchenette

+/-700 sq. ft. of bonus storage space on the second floor.