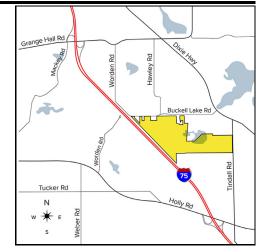

## **LAND** For Sale

**Location:** Buckell Lake Road

**Side of Street:** S. **Lot Number:** A-F

City: Davisburg, MI
Cross Streets: West of Dixie Hwy

County: Oakland

| Acreage:        | 235.62      | Improvements:    | N/A         |  |  |  |
|-----------------|-------------|------------------|-------------|--|--|--|
| Zoning:         | Residential | Dimensions:      |             |  |  |  |
| UTILITIES       |             |                  |             |  |  |  |
| Sanitary Sewer: | No          | Gas:             | Yes         |  |  |  |
| Storm Sewer:    | No          | Outside Storage: | Yes         |  |  |  |
| Water:          | No          | Rail Siding:     | No          |  |  |  |
| ADJACENT LAND   |             |                  |             |  |  |  |
| North:          | Residential | East:            | Residential |  |  |  |
| South:          | Gravel Pit  | West:            | I-75        |  |  |  |

**Comments:** PRICE REDUCED! Excellent I-75 frontage with exits at Holly Road and Grange Hall Road.

Parcel ID #:

02-31-226-008; 02-32-101-001; 02-32-126-013; 02-32-251-001; 02-32-276-001; 02-32-301-001

**Broker: SIGNATURE** ASSOCIATES