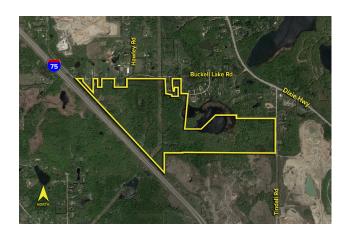

## **LAND** For Sale

**Location:** Buckell Lake Road

**Side of Street:** S. **Lot Number:** A-F

City: Davisburg, MI
Cross Streets: West of Dixie Hwy

County: Oakland

| Acreage:        | 235.62      | Improvements:    | N/A         |  |  |  |
|-----------------|-------------|------------------|-------------|--|--|--|
| Zoning:         | Residential | Dimensions:      |             |  |  |  |
| UTILITIES       |             |                  |             |  |  |  |
| Sanitary Sewer: | No          | Gas:             | Yes         |  |  |  |
| Storm Sewer:    | No          | Outside Storage: | Yes         |  |  |  |
| Water:          | No          | Rail Siding:     | No          |  |  |  |
| ADJACENT LAND   |             |                  |             |  |  |  |
| North:          | Residential | East:            | Residential |  |  |  |
| South:          | Gravel Pit  | West:            | I-75        |  |  |  |

**Comments:** PRICE REDUCED! Excellent I-75 frontage with exits at Holly Road and Grange Hall Road.

Parcel ID #:

02-31-226-008; 02-32-101-001; 02-32-126-013; 02-32-251-001; 02-32-276-001; 02-32-301-001

**Broker: SIGNATURE** ASSOCIATES