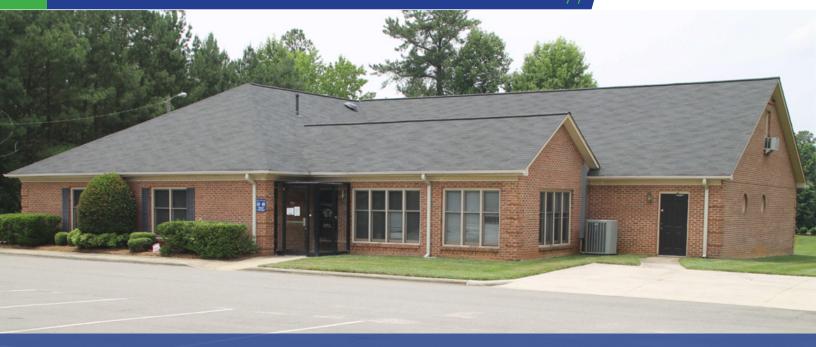

## 3050 RIVERWOOD PARKWAY | SUITE A & B | GASTONIA, NC **RIVERWOOD PARKWAY OFFICE**

#### **Features Features**

- Medical office building located in Gastonia, NC.
- It was previously used as an HR building for Caromont
- The building has two condo units that are 2,500 SF and 5,063 SF.

**Eric Clay** 704.266.5035 eric.clay@cbcmeca.com