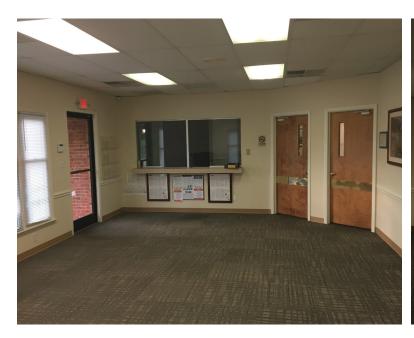

#### **Features Features**

- Medical office building located in Gastonia, NC.
- It was previously used as an HR building for Caromont
- The building has two condo units that are 2,500 SF and 5,063 SF.

**Eric Clay** 704.266.5035 eric.clay@cbcmeca.com